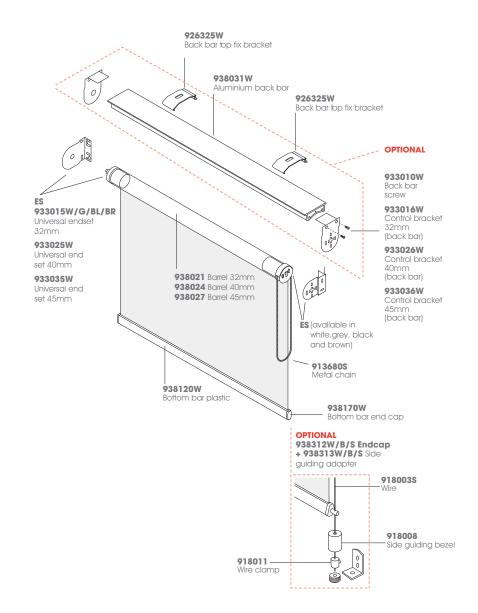

### Features:

The Alpha 20 Roller Blind incorporating Slipstream Technology has metal control chain as standard. White metal universal brackets for face, top or side fixing with 32, 40 or 45mm grooved aluminium barrel, depending on blind size and fabric weight. Fabric is locked into groove in barrel, and features white plastic bottom bar as standard. Bottom bar is fabric covered at front.

### Benefits:

Strength and simplicity make the Alpha 20 Roller Blind the first choice for a vast range of applications. The choice of barrel size means that the blind is always ideally matched to window size for optimum performance. Vandal resistant features includes Slipstream: a friction reducing technology - smooth action operation, air cooled design and double spring function - providing you with enhanced hold, exceptional long life properties and advanced chain loading. Metal control chain, fabric locked into barrel and bottom bar, and sturdy, attractive metal brackets.

### Options:

32mm Slipstream mechanisms in black, silver or brown; Extension brackets and bracket covers; Plastic control chain; Alternative bottom bars including fully fabric covered in aluminium or plastic, and Tear Drop aluminium in black, silver or white; Wire side-guiding system; White aluminium back bar; Turn-button tag.

### Specification:

Flame retardant fabric from the Northgate range, locked into grooved 32/40/45mm aluminium barrel along with white plastic bottom bar. Slipstream® Technology sidewinder control with metal control chain and white metal brackets.