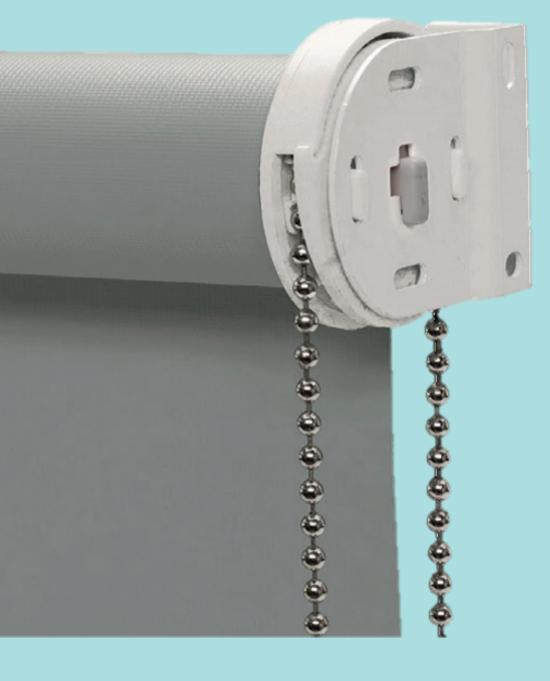

### Features:

The Alpha 20 Roller Blind incorporating Slipstream Technology has metal control chain as standard. White metal universal brackets for face, top or side fixing with 32, 40 or 45mm grooved aluminium barrel, depending on blind size and fabric weight. Fabric is locked into groove in barrel, and features white plastic bottom bar as standard. Bottom bar is fabric covered at front.

### Benefits:

Strength and simplicity make the Alpha 20 Roller Blind the first choice for a vast range of applications. The choice of barrel size means that the blind is always ideally matched to window size for optimum performance. Vandal resistant features includes Slipstream: a friction reducing technology - smooth action operation, air cooled design and double spring function - providing you with enhanced hold, exceptional long life properties and advanced chain loading. Metal control chain, fabric locked into barrel and bottom bar, and sturdy, attractive metal brackets.

### Specification:

Flame retardant fabric from the Northgate range, locked into grooved 32/40/45mm aluminium barrel along with white plastic bottom bar. Slipstream® Technology sidewinder control with metal control chain and white metal brackets.