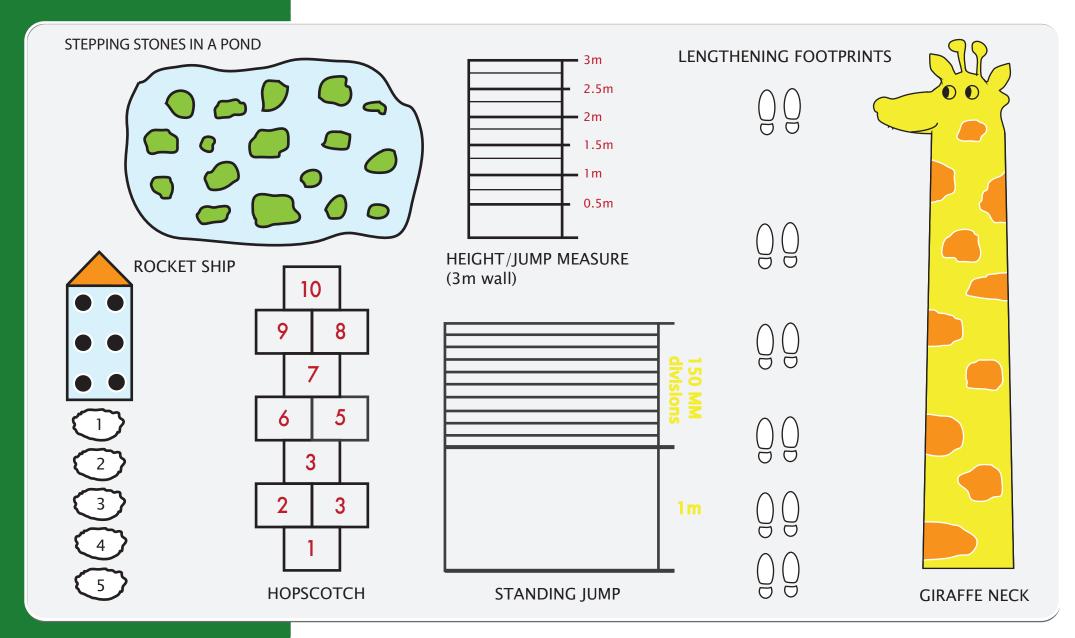

ther design requirements are needed then prices are available.

Transform your playground with games and sports activities:

- Popular traditional games
- Sports markings
- Curriculum-based activities.

| 21 | 22 | 23 | 24 | 25 |
|----|----|----|----|----|
| 16 | 17 | 18 | 19 | 20 |
| 11 | 12 | 13 | 14 | 15 |
| 10 | 9  | 8  | 7  | 6  |
| 1  | 2  | 3  | 4  | 5  |



Bespoke design service.

If you would like to create your own design or require something you have not seen in our brochure we provide a design service in which we draw the design in autocad.



If you are interested in a quote for a playground marking design or would like to arrange for a series of markings to be installed then please contact us.

#### Aiming games



#### Number games



#### Letter games



## Jumping games



# Creative play



### Creative play



## Sports games







TEL: 01295 730067 Email: mail@greenscythe.com www.greenscythe.com