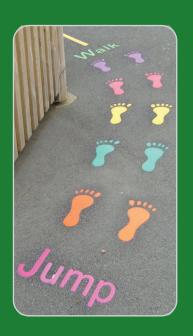

Playground markings

#### Markings

We install the designs between April and September due to weather and temperature constraints. However designs can be installed out of season if required. Our individual designs are marked in aerosol paint, but if other design requirements are needed then prices are available.

Transform your playground with games and sports activities:

- Popular traditional games
- Sports markings
- Curriculum-based activities.

| 21 | 22 | 23 | 24 | 25 |
|----|----|----|----|----|
| 16 | 17 | 18 | 19 | 20 |
| 11 | 12 | 13 | 14 | 15 |
| 10 | 9  | 8  | 7  | 6  |
| 1  | 2  | 3  | 4  | 5  |



Bespoke design service.

If you would like to create your own design or require something you have not seen in our brochure we provide a design service in which we draw the design