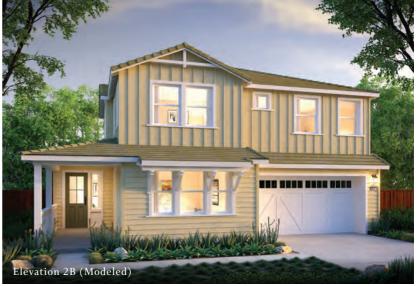

Covered Patio Options

# ABIGAIL PLAN 1A Approx. 2,954 Sq. Ft. | 3 Bedrooms + Den and Loft 4.5 Baths | Optional Bedroom 4

356208376218356

















COVERED PATIO OPT. 15' MULTI-SLIDING DOOF

Covered Patio Options



First Floor











PRELIMINARY





LandseaHomes.com











### CONNECTED LIVING

Close to shopping, dining, entertainment, transportation and highly acclaimed Danville schools

Near Sycamore Valley Regional Open Space Preserve, Mt. Diablo, beautiful parks and recreation options

Stylish exterior designs and spacious floor plans

# **DESIGNER INTERIORS**

Impressive 8' interior doors

Chic Daltile® Avery 12" x 24" tile at entry, kitchen, master bath, secondary baths, powder and laundry

Baldwin® hardware in Venetian bronze at entry and polished nickel at interior doors

Choice Shaw® carpeting selections for bedrooms, hallways, dining and great room

3-1/4" door casings and 5-1/2" baseboard

Premium Sherwin-Williams® Pearly White walls, ceiling and trim Elegant staircase with paint-grade balusters and