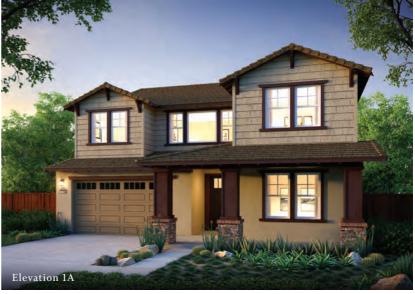

Covered Patio Options

# ABIGAIL PLAN 1A Approx. 2,954 Sq. Ft. | 3 Bedrooms + Den and Loft 4.5 Baths | Optional Bedroom 4

356208376218356

















COVERED PATIO OPT. 15' MULTI-SLIDING DOOF

Covered Patio Options



First Floor











PRELIMINARY





LandseaHomes.com











### CONNECTED LIVING

Close to shopping, dining, entertainment, transportation and highly acclaimed Danville schools

Near Sycamore Valley Regional Open Space Preserve, Mt. Diablo, beautiful parks and recreation options

Stylish exterior designs and spacious floor plans

# **DESIGNER INTERIORS**

Impressive 8' interior doors

Chic Daltile® Avery 12" x 24" tile at entry, kitchen, master bath, secondary baths, powder and laundry

Baldwin® hardware in Venetian bronze at entry and polished nickel at interior doors

Choice Shaw® carpeting selections for bedrooms, hallways, dining and great room

3-1/4" door casings and 5-1/2" baseboard

Premium Sherwi