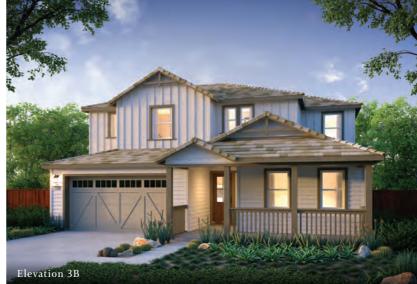

Covered Patio Options

# ABIGAIL PLAN 1A Approx. 2,954 Sq. Ft. | 3 Bedrooms + Den and Loft 4.5 Baths | Optional Bedroom 4

356208376218356

















COVERED PATIO OPT. 15' MULTI-SLIDING DOOF

Covered Patio Options



First Floor











PRELIMINARY





LandseaHomes.com











### CONNECTED LIVING

Close to shopping, dining, entertainment, transportation and highly acclaimed Danville schools

Near Sycamore Valley Regional Open Space Preserve, Mt. Diablo, beautiful parks and recreation options

Stylish exterior designs and spacious floor plans

# **DESIGNER INTERIORS**

Impressive 8' interior doors

Chic Daltile® Avery 12" x 24" tile at entry, kitchen, master bath, secondary baths, powder and laundry

Baldwin® hardware in Venetian bronze at entry and polished nickel at interior doors

Choice Shaw® carpeting selections for bedrooms, hallways, dining and great room

3-1/4" door casings and 5-1/2" baseboard

Premium Sherwin-Williams® Pearly White walls, ceiling and trim Elegant staircase with paint-grade balusters and newel posts

# THOUGHTFULLY DESIGNED KITCH