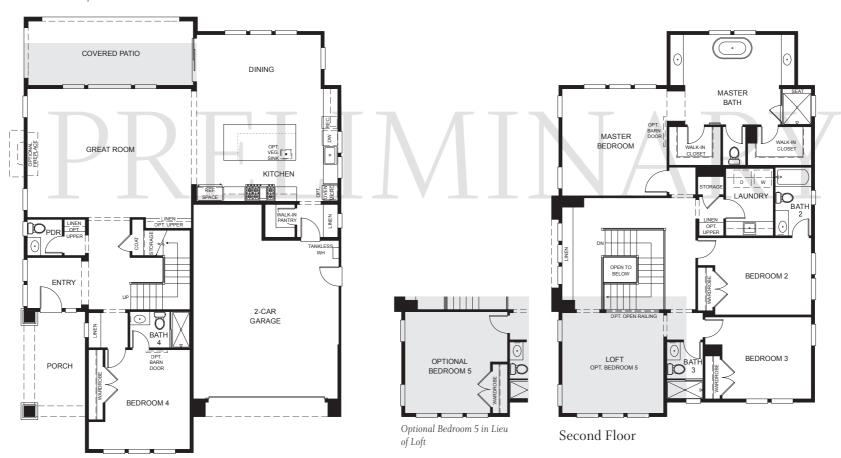

Covered Patio Options

# ABIGAIL PLAN 1A Approx. 2,954 Sq. Ft. | 3 Bedrooms + Den and Loft 4.5 Baths | Optional Bedroom 4

356208376218356

















COVERED PATIO OPT. 15' MULTI-SLIDING DOOF

Covered Patio Options



First Floor











PRELIMINARY





LandseaHomes.com











### CONNECTED LIVING

Close to shopping, dining, entertainment, transportation and highly acclaimed Danville schools

Near Sycamore Valley Regional Open Space Preserve, Mt. Diablo, beautiful parks and recreation options

Stylish exterior designs and spacious floor plans

# **DESIGNER INTERIORS**

Impressive 8' interior doors

Chic Daltile® Avery 12" x 24" tile at entry, kitchen, master bath, secondary baths, powder and laundry

Baldwin® hardware in Venetian bronze at entry and polished nickel at interior doors

Choice Shaw® carpeting selections for bedrooms, hallways, dining and great room

3-1/4" door casings and 5-1/2" baseboard

Premium Sherwin-Williams® Pearly White walls, ceiling and trim Elegant staircase with pain