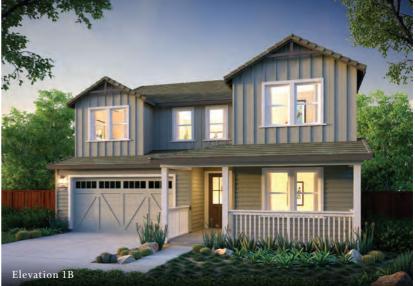

Covered Patio Options

# ABIGAIL PLAN 1A Approx. 2,954 Sq. Ft. | 3 Bedrooms + Den and Loft 4.5 Baths | Optional Bedroom 4

356208376218356

















COVERED PATIO OPT. 15' MULTI-SLIDING DOOF

Covered Patio Options



First Floor











PRELIMINARY





LandseaHomes.com











### CONNECTED LIVING

Close to shopping, dining, entertainment, transportation and highly acclaimed Danville schools

Near Sycamore Valley Regional Open Space Preserve, Mt. Diablo, beautiful parks and recreation options

Stylish exterior designs and spacious floor plans

# **DESIGNER INTERIORS**

Impressive 8' interior doors

Chic Daltile® Avery 12" x 24" tile at entry, kitchen, master bath, secondary baths, powder and laundry

Baldwin® hardware in Venetian bronze at entry and polished nickel at interior doors

Choice Shaw® carpeting selections for bedrooms, hallways, dining and great room

3-1/4" door casings and 5-1/2" baseboard

Premium Sherwin-