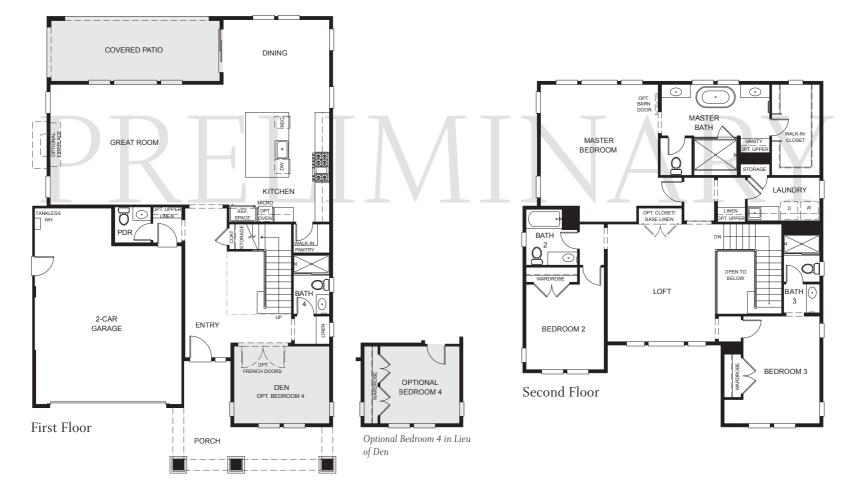

# ABIGAIL PLAN 1A Approx. 2,954 Sq. Ft. | 3 Bedrooms + Den and Loft 4.5 Baths | Optional Bedroom 4

356208376218356

COVERED PATIO OPT. 15' MULTI-SLIDING DOOF

Covered Patio Options

First Floor

PRELIMINARY

LandseaHomes.com