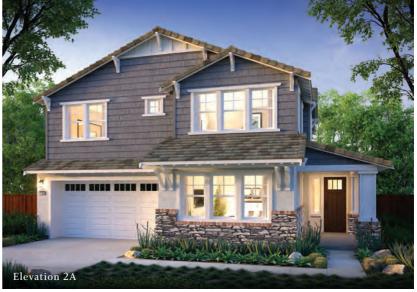

Covered Patio Options

# ABIGAIL PLAN 1A Approx. 2,954 Sq. Ft. | 3 Bedrooms + Den and Loft 4.5 Baths | Optional Bedroom 4

356208376218356

















COVERED PATIO OPT. 15' MULTI-SLIDING DOOF

Covered Patio Options



First Floor











PRELIMINARY





LandseaHomes.com











### CONNECTED LIVING

Close to shopping, dining, entertainment, transportation and highly acclaimed Danville schools

Near Sycamore Valley Regional Open Space Preserve, Mt. Diablo, beautiful parks and recreation options

Stylish exterior designs and spacious floor plans

# **DESIGNER INTERIORS**

Impressive 8' interior doors

Chic Daltile® Avery 12" x 24" tile at entry, kitchen, master bath, secondary baths, powder and laundry

Baldwin® hardware in Venetian bronze at entry and polished nickel at interior doors

Choice Shaw® carpeting selections for bedrooms, hallways, dining and great room

3-1/4" door casings and 5-1/2" baseboard

Premium Sherwin-Williams® Pearly White walls, ceiling and trim Elegant staircase with paint-grade balusters a