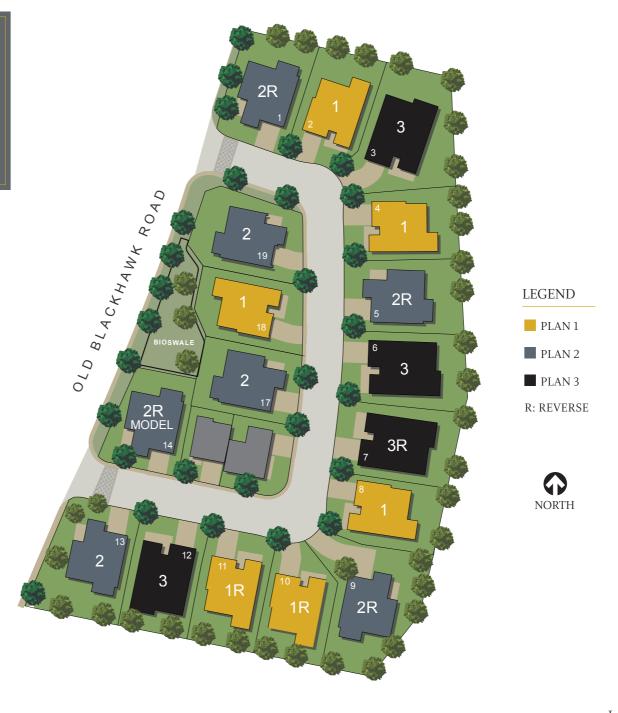

and carbon monoxide detectors for peace of mind

White Decora® rocker light switches throughout

Energy-efficient Rinnai® tankless water heater with recirculation system

Honeywell® Z-Wave® programmable night set-back thermostat

Dual-zone HVAC system

Pre-plumbed for ice maker

Interlogix® smart hub with wireless contacts at all exterior and downstairs doors and one wireless motion sensor

Flat-panel TV prep in living room

Gas stub to dryer with 220V power to supply

Electric car charger prep in garage

Solar power prep

Full-wrap, profile rain gutters with round, galvanized downspout

Dual-glazed vinyl windows for energy efficiency

### PERSONALIZE YOUR HOME

The Design Center is at your service to allow you to personalize your home. See your sales counselor for available options.