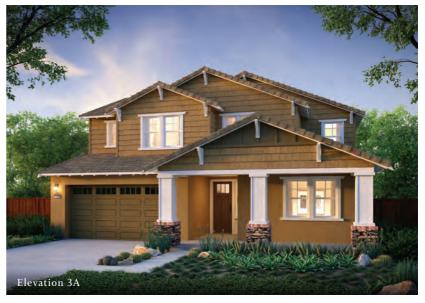

Covered Patio Options

# ABIGAIL PLAN 1A Approx. 2,954 Sq. Ft. | 3 Bedrooms + Den and Loft 4.5 Baths | Optional Bedroom 4

356208376218356

















COVERED PATIO OPT. 15' MULTI-SLIDING DOOF

Covered Patio Options



First Floor











PRELIMINARY





LandseaHomes.com











### CONNECTED LIVING

Close to shopping, dining, entertainment, transportation and highly acclaimed Danville schools

Near Sycamore Valley Regional Open Space Preserve, Mt. Diablo, beautiful parks and recreation options

Stylish exterior designs and spacious floor plans

# **DESIGNER INTERIORS**

Impressive 8' interior doors

Chic Daltile® Avery 12" x 24" tile at entry, kitchen, master bath, secondary baths, powder and laundry

Baldwin® hardware in Venetian bronze at entry and polished nickel at interior doors

Choice Shaw® carpeting selections for bedrooms, hallways, dining and great room

3-1/4" door casings and 5-1/2" baseboard

Premium Sherwin-Williams® Pearly White walls, ceiling and trim Elegant staircase with paint-grade balusters and newel posts

# THOUGHTFULLY DESIGNED KIT