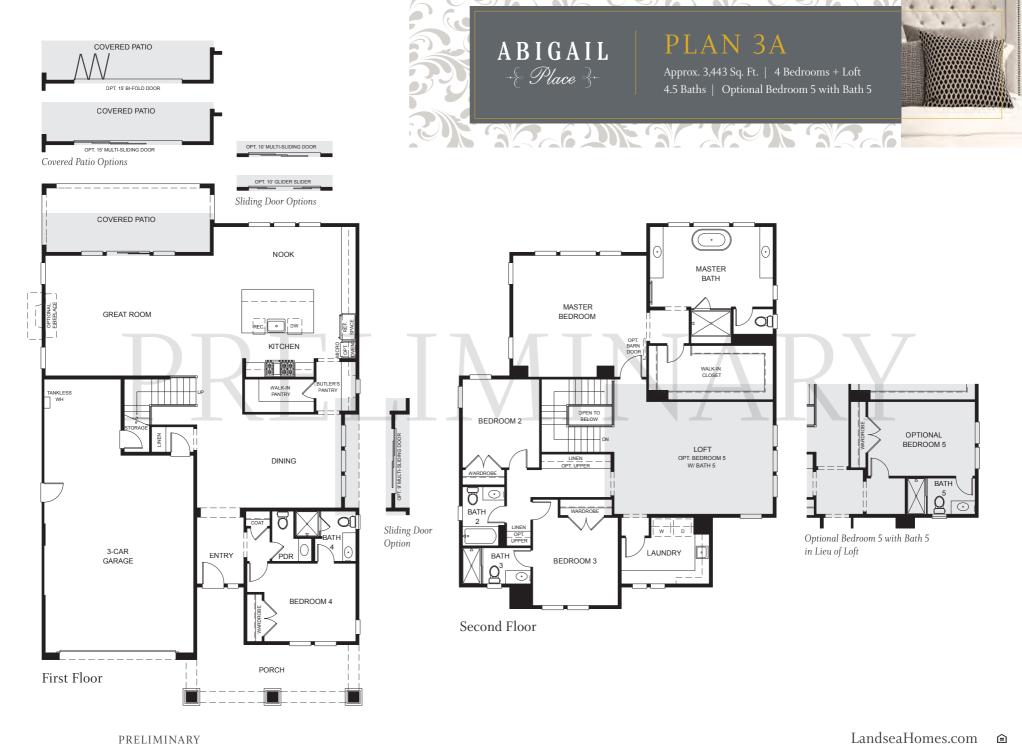

Covered Patio Options

# ABIGAIL PLAN 1A Approx. 2,954 Sq. Ft. | 3 Bedrooms + Den and Loft 4.5 Baths | Optional Bedroom 4

356208376218356

COVERED PATIO OPT. 15' MULTI-SLIDING DOOF

Covered Patio Options

First Floor

PRELIMINARY

LandseaHomes.com