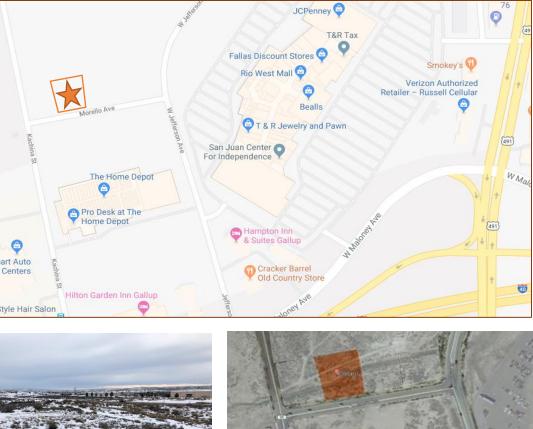

## \$599,000

Located in the heart of an extremely active retail shopping area with heavy traffic flow and excellent business exposure

Rectangular shaped property with road frontage along Morello Avenue

Situated among three similarsized parcels of land, this lot is available for singular or bundled purchase at attractive pricing

# 1.079 Acre Commercial Zoned Lot

One of four available adjacent parcels

#### Features include:

This parcel is located in a well-established commercial neighborhood consisting of newer buildings, yet-to-be constructed improvements, newer asphalt paved streets, concrete curbs, sidewalks, street lighting, and all municipal utilities. The parcel is situated in the middle of three adjacent sister parcels and has street exposure from Morello Avenue on one of its sides. In its current condition only moderate site preparation will be required for this property to become buildable. Attractive pricing option available for purchase of all four parcels totaling 4.415 acres.