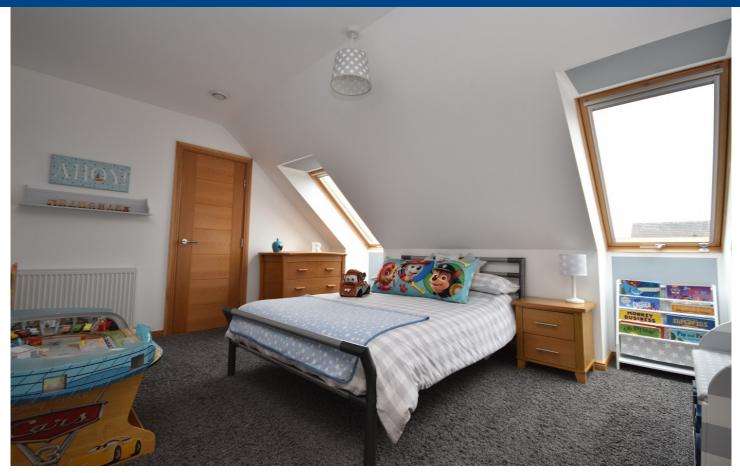

MASTER BEDROOM

MASTER BEDROOM ALTERNATIVE VIEW

EN-SUITE

EN-SUITE ALTERNATIVE VIEW

BATHROOM

BATHROOM ALTERNATIVE VIEW

BEDROOM 2

BEDROOM 2 ALTERNATIVE VIEW

## Measurements

LIVING ROOM – 5M X 4.9M KITCHEN/FAMILY ROOM – 8.1M X 7.7M UTILITY ROOM – 4.6M X 1.8M DOWNSTAIRS WC – 1.9M X 1.8M BEDROOM 1 – 4.4M X 4.2M EN-SUITE – 2.4M X 2.2M BATHROOM – 3.3M X 2.1M BEDROOM 2 – 4.6M X 4.2M BEDROOM 3 – 4 3M X 3.4M BEDROOM 4 – 5M X 4.2M GARAGE – 7.8M X 4.4M