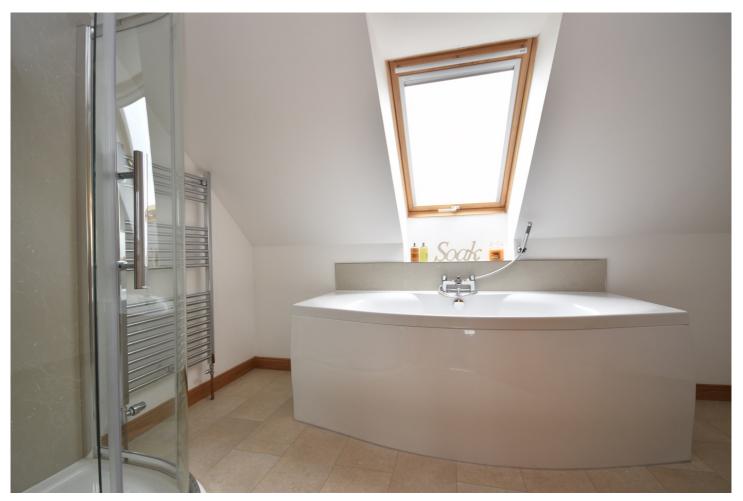

MASTER BEDROOM

MASTER BEDROOM ALTERNATIVE VIEW

EN-SUITE

EN-SUITE ALTERNATIVE VIEW

BATHROOM

BATHROOM ALTERNATIVE VIEW

BEDROOM 2

BEDROOM 2 ALTERNATIVE VIEW

Ground floor accommodation comprises of, a living room to the front of the property, kitchen with open plan living room/dining area with bi fold doors to the rear garden, WC, and a utility room.

First floor accommodation comprises of, Master bedroom with en-suite and walk in wardrobe, three double bedrooms two with walk in wardrobes, two built-in wardrobes in bedroom four and a four-piece bathroom suite.

## Measurements

LIVING ROOM – 5M X 4.9M KITCHEN/FAMILY ROOM – 8.1M X 7.7M UTILITY ROOM – 4.6M X 1.8M DOWNSTAIRS WC – 1.9M X 1.8M BEDROOM 1 – 4.4M X 4.2M EN-SUITE – 2.4M X 2.2M BATHROOM – 3.3M X 2.1M BEDROOM 2 – 4.6M X 4.2M BEDROOM 3 – 4 3M X 3.4M BEDROOM 4 – 5M X 4.2M GARAGE – 7.8M X 4.4M