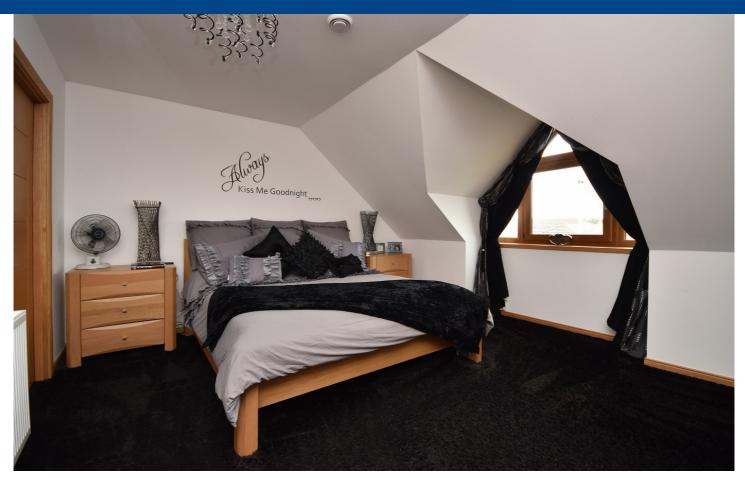

MASTER BEDROOM

MASTER BEDROOM ALTERNATIVE VIEW

EN-SUITE

EN-SUITE ALTERNATIVE VIEW

BATHROOM

BATHROOM ALTERNATIVE VIEW

BEDROOM 2

BEDROOM 2 ALTERNATIVE VIEW

Ground floor accommodation comprises of, a living room to the front of the property, kitchen with open plan living room/dining area with bi fold doors to the rear garden, WC, and a utility room.

First floor accommodation comprises of, Master bedroom with en-suite and walk in wardrobe, three double bedrooms two with walk in wardrobes, two built-in wardrobes in bedroom four and a four-piece bathroom suite.

## Measurements

LIVING ROOM – 5M X 4.9M KITCHEN/FAMILY ROOM – 8.1M X 7.7M UTILITY ROOM – 4.6M X 1.8M DOWNSTAIRS WC – 1.9M X 1.8M BEDROOM 1 – 4.4M X 4.2M EN-SUITE – 2.4M X 2.2M BATHROOM – 3.3M X 2.1M BEDROOM 2 – 4.6M X 4.2M BEDROOM 3 – 4 3M X 3.4M BEDROOM 4 – 5M X 4.2M GARAGE – 7.8M X 4.4M