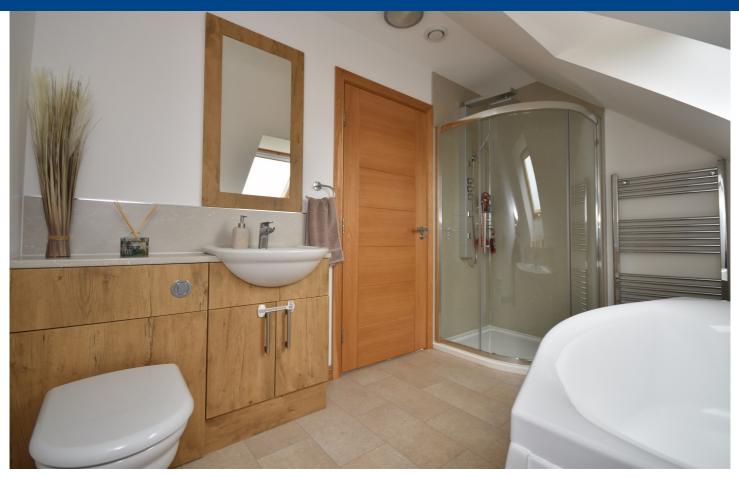

MASTER BEDROOM

MASTER BEDROOM ALTERNATIVE VIEW

EN-SUITE

EN-SUITE ALTERNATIVE VIEW

BATHROOM

BATHROOM ALTERNATIVE VIEW

BEDROOM 2

BEDROOM 2 ALTERNATIVE VIEW

Ground floor accommodation comprises of, a living room to the front of the property, kitchen with open plan living room/dining area with bi fold doors to the rear garden, WC, and a utility room.

First floor accommodation comprises of, Master bedroom with en-suite and walk in wardrobe, three double bedrooms two with walk in wardrobes, two built-in wardrobes in bedroom four and a four-piece bathroom suite.

## Measurements

LIVING ROOM – 5M X 4.9M KITCHEN/FAMILY ROOM – 8.1M X 7.7M UTILITY ROOM – 4.6M X 1.8M DOWNSTAIRS WC – 1.9M X 1.8M BEDROOM 1 – 4.4M X 4.2M EN-SUITE – 2.4M X 2.2M BATHROOM – 3.3M X 2.1M BEDROOM 2 – 4.6M X 4.2M BEDROOM 3 – 4 3M X 3.4M BEDROOM 4 – 5M X 4.2M GARAGE – 7.8M X 4.4M