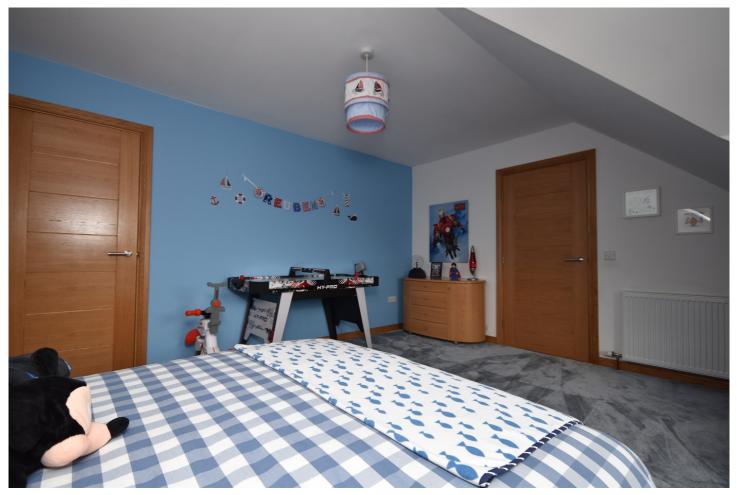

MASTER BEDROOM

MASTER BEDROOM ALTERNATIVE VIEW

EN-SUITE

EN-SUITE ALTERNATIVE VIEW

BATHROOM

BATHROOM ALTERNATIVE VIEW

BEDROOM 2

BEDROOM 2 ALTERNATIVE VIEW

## Measurements

LIVING ROOM – 5M X 4.9M KITCHEN/FAMILY ROOM – 8.1M X 7.7M UTILITY ROOM – 4.6M X 1.8M DOWNSTAIRS WC – 1.9M X 1.8M BEDROOM 1 – 4.4M X 4.2M EN-SUITE – 2.4M X 2.2M BATHROOM – 3.3M X 2.1M BEDROOM 2 – 4.6M X 4.2M BEDROOM 3 – 4 3M X 3.4M BEDROOM 4 – 5M X 4.2M GARAGE – 7.8M X 4.4M