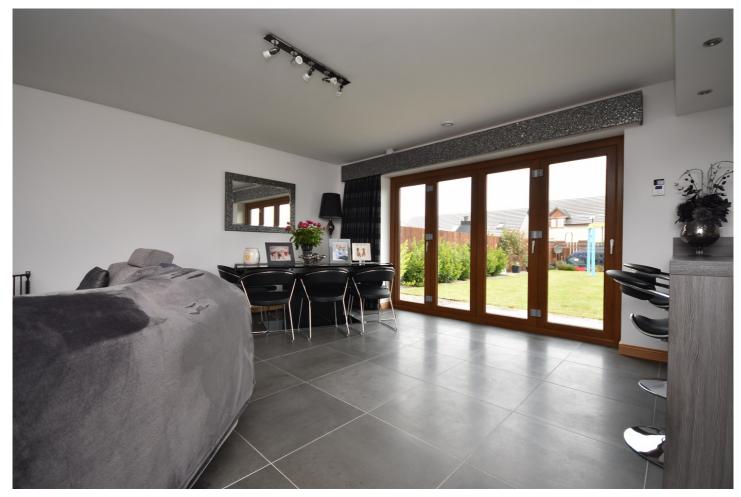

ENTRANCE/HALLWAY

LIVING ROOM

LIVING ROOM ALTERNATIVE VIEW

KITCHEN

FAMILY LIVING ROOM

OPEN PLAN DINING AREA

UTILITY ROOM

DOWNSTAIRS WC

Ground floor accommodation comprises of, a living room to the front of the property, kitchen with open plan living room/dining area with bi fold doors to the rear garden, WC, and a utility room.

First floor accommodation comprises of, Master bedroom with en-suite and walk in wardrobe, three double bedrooms two with walk in wardrobes, two built-in wardrobes in bedroom four and a four-piece bathroom suite.