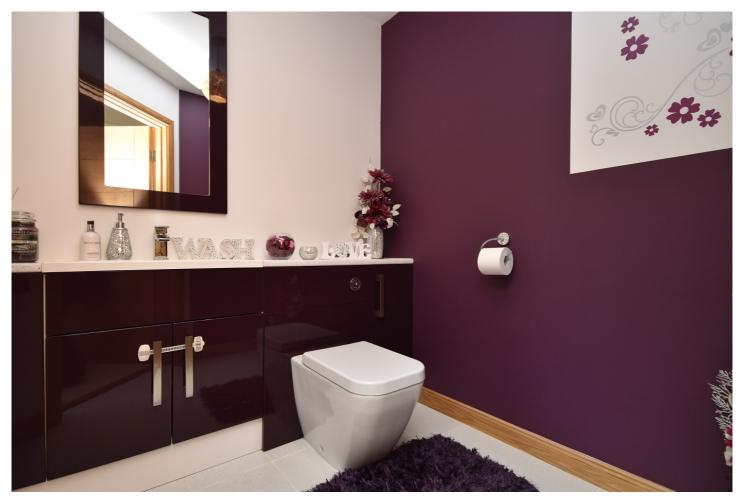

MASTER BEDROOM

MASTER BEDROOM ALTERNATIVE VIEW

EN-SUITE

EN-SUITE ALTERNATIVE VIEW

BATHROOM

BATHROOM ALTERNATIVE VIEW

BEDROOM 2

BEDROOM 2 ALTERNATIVE VIEW

Ground floor accommodation comprises of, a living room to the front of the property, kitchen with open plan living room/dining area with bi fold doors to the rear garden, WC, and a utility room.

First floor accommodation comprises of, Master bedroom with en-suite and walk in wardrobe, three double bedrooms two with walk in wardrobes, two built-in wardrobes in bedroom four and a four-piece bathroom suite.

## Measurements

LIVING ROOM – 5M X 4.9M KITCHEN/FAMILY ROOM – 8.1M X 7.7M UTILITY ROOM – 4.6M X 1.8M DOWNSTAIRS WC – 1.9M X 1.8M BEDROOM 1 – 4.4M X 4.2M EN-SUITE – 2.4M X 2.2M BATHROOM – 3.3M X 2.1M BEDROOM 2 – 4.6M X 4.2M BEDROOM 3 – 4 3M X 3.4M BEDROOM 4 – 5M X 4.2M GARAGE – 7.8M X 4.4M