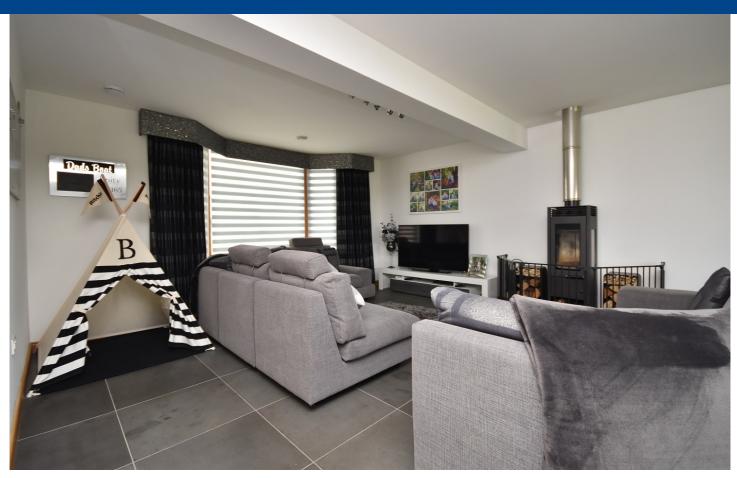

ENTRANCE/HALLWAY

LIVING ROOM

LIVING ROOM ALTERNATIVE VIEW

KITCHEN

FAMILY LIVING ROOM

OPEN PLAN DINING AREA

UTILITY ROOM

DOWNSTAIRS WC

The property benefits from solar panels which heat the water and there is oil central heating underfloor heating on the ground floor and radiators on the upper floor and full double glazing. Additional heating is provided by the log burning stove in the family room.