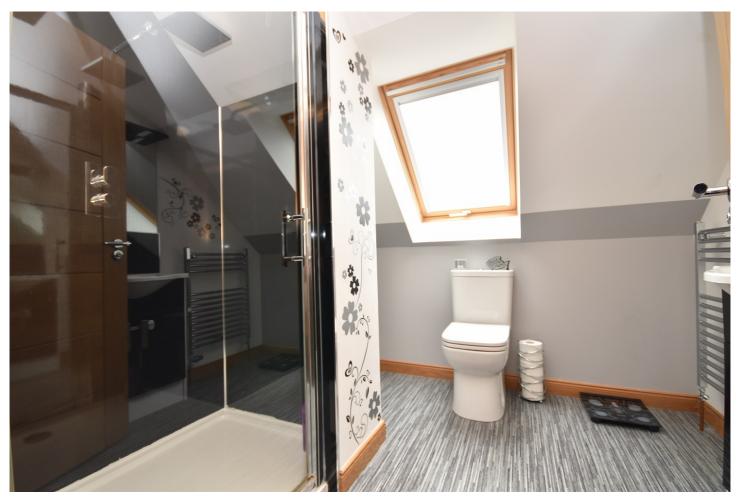

MASTER BEDROOM

MASTER BEDROOM ALTERNATIVE VIEW

EN-SUITE

EN-SUITE ALTERNATIVE VIEW

BATHROOM

BATHROOM ALTERNATIVE VIEW

BEDROOM 2

BEDROOM 2 ALTERNATIVE VIEW

Ground floor accommodation comprises of, a living room to the front of the property, kitchen with open plan living room/dining area with bi fold doors to the rear garden, WC, and a utility room.

First floor accommodation comprises of, Master bedroom with en-suite and walk in wardrobe, three double bedrooms two with walk in wardrobes, two built-in wardrobes in bedroom four and a four-piece bathroom suite.

## Measurements

LIVING ROOM – 5M X 4.9M KITCHEN/FAMILY ROOM – 8.1M X 7.7M UTILITY ROOM – 4.6M X 1.8M DOWNSTAIRS WC – 1.9M X 1.8M BEDROOM 1 – 4.4M X 4.2M EN-SUITE – 2.4M X 2.2M BATHROOM – 3.3M X 2.1M BEDROOM 2 – 4.6M X 4.2M BEDROOM 3 – 4 3M X 3.4M BEDROOM 4 – 5M X 4.2M GARAGE – 7.8M X 4.4M