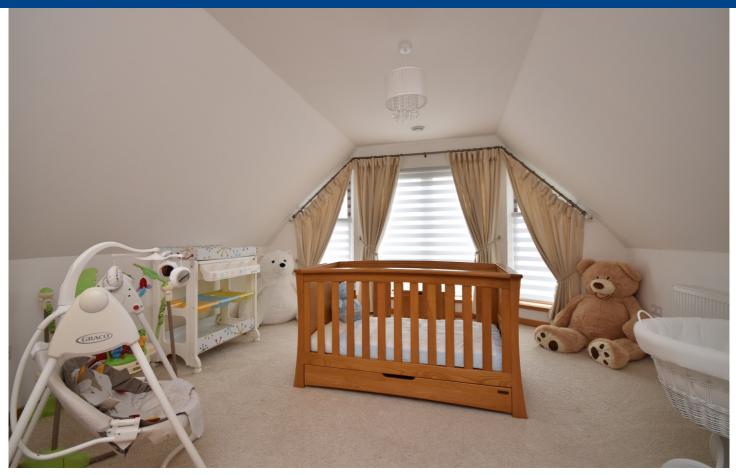

**BEDROOM 3** 

BEDROOM 3 ALTERNATIVE VIEW

**BEDROOM 4** 

BEDROOM 4 ALTERNATIVE VIEW

20 Westcroft Close is a substantial detached one and a half storey family home which has been decorated and maintained to an exceptional standard including stone floors throughout the ground floor with the exception of the utility and WC which are tiled. The property is located in a cul de sac within a modern housing development only 3.5 miles from Fraserburgh and is close to the main Peterhead, Aberdeen road.

## Measurements

LIVING ROOM – 5M X 4.9M KITCHEN/FAMILY ROOM – 8.1M X 7.7M UTILITY ROOM – 4.6M X 1.8M DOWNSTAIRS WC – 1.9M X 1.8M BEDROOM 1 – 4.4M X 4.2M EN-SUITE – 2.4M X 2.2M BATHROOM – 3.3M X 2.1M BEDROOM 2 – 4.6M X 4.2M BEDROOM 3 – 4 3M X 3.4M BEDROOM 4 – 5M X 4.2M GARAGE – 7.8M X 4.4M