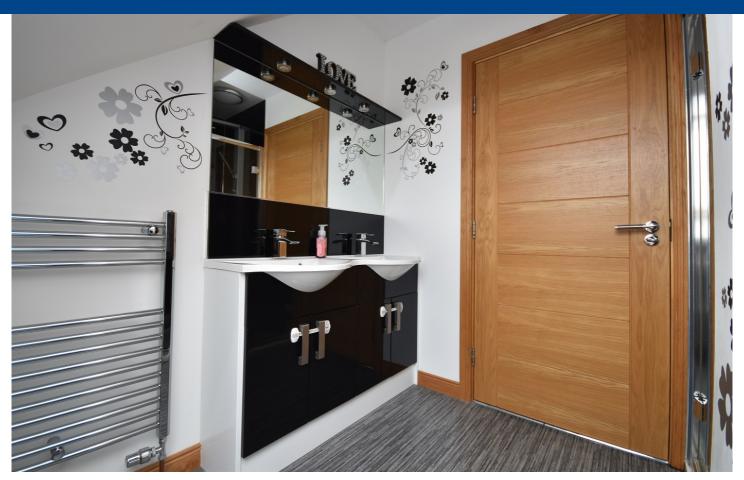

MASTER BEDROOM

MASTER BEDROOM ALTERNATIVE VIEW

EN-SUITE

EN-SUITE ALTERNATIVE VIEW

BATHROOM

BATHROOM ALTERNATIVE VIEW

BEDROOM 2

BEDROOM 2 ALTERNATIVE VIEW

Ground floor accommodation comprises of, a living room to the front of the property, kitchen with open plan living room/dining area with bi fold doors to the rear garden, WC, and a utility room.

First floor accommodation comprises of, Master bedroom with en-suite and walk in wardrobe, three double bedrooms two with walk in wardrobes, two built-in wardrobes in bedroom four and a four-piece bathroom suite.

## Measurements

LIVING ROOM – 5M X 4.9M KITCHEN/FAMILY ROOM – 8.1M X 7.7M UTILITY ROOM – 4.6M X 1.8M DOWNSTAIRS WC – 1.9M X 1.8M BEDROOM 1 – 4.4M X 4.2M EN-SUITE – 2.4M X 2.2M BATHROOM – 3.3M X 2.1M BEDROOM 2 – 4.6M X 4.2M BEDROOM 3 – 4 3M X 3.4M BEDROOM 4 – 5M X 4.2M GARAGE – 7.8M X 4.4M