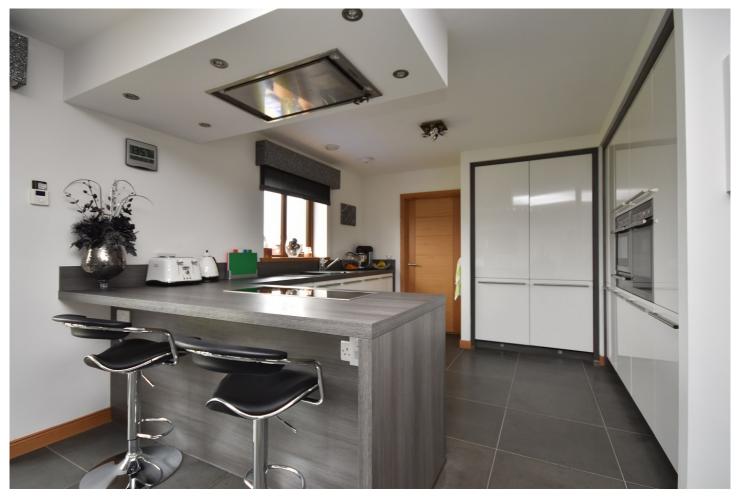

ENTRANCE/HALLWAY

LIVING ROOM

LIVING ROOM ALTERNATIVE VIEW

KITCHEN

FAMILY LIVING ROOM

OPEN PLAN DINING AREA

UTILITY ROOM

DOWNSTAIRS WC

Ground floor accommodation comprises of, a living room to the front of the property, kitchen with open plan living room/dining area with bi fold doors to the rear garden, WC, and a utility room.

First floor accommodation comprises of, Master bedroom with en-suite and walk in wardrobe, three double bedrooms two with walk in wardrobes, two built-in wardrobes in bedroom four and a four-piece bathroom suite.