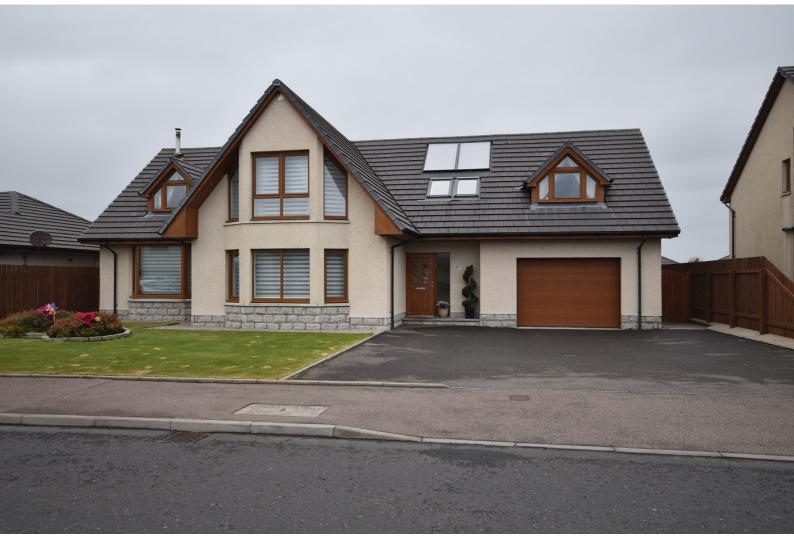

## 20 WESTCROFT CLOSE, MEMSIE, FRASERBURGH, AB43 7BF

**Offers Over** £340,000

- DETACHED HOUSE
- KITCHEN/LIVING ROOM WITH OPEN
  UTILITY ROOM PLAN DINING AREA
- 4 BEDROOMS
- 4 PIECE BATHROOM SUITE
- INTEGRAL GARAGE
- COUNCIL TAX BAND F

**BEDROOM 3** 

BEDROOM 3 ALTERNATIVE VIEW

**BEDROOM 4** 

BEDROOM 4 ALTERNATIVE VIEW

20 Westcroft Close is a substantial detached one and a half storey family home which has been decorated and maintained to an exceptional standard including stone floors throughout the ground floor with the exception of the utility and WC which are tiled. The property is located in a cul de sac within a modern housing development only 3.5 miles from Fraserburgh and is close to the main Peterhead, Aberdeen road.

Outside there is a garden to the front of the property and a driveway leading to an integral garage which has power, an electric door, and water supply. To the rear there is a large fully enclosed garden. Viewing is highly recommended as this is a ready to move into family home.