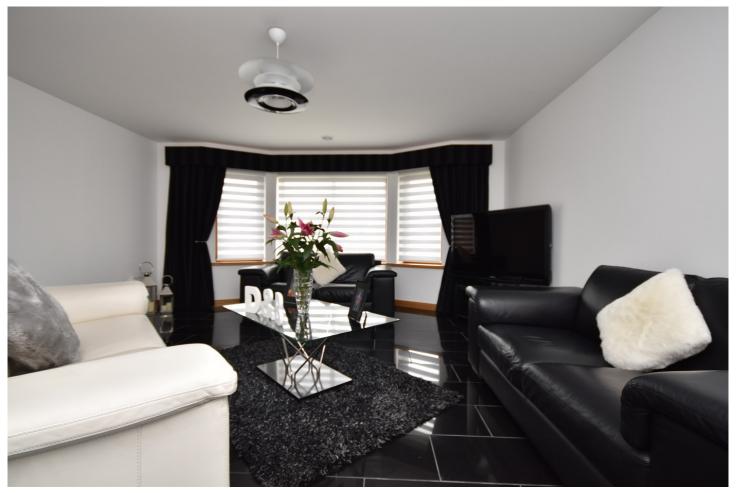

ENTRANCE/HALLWAY

LIVING ROOM

LIVING ROOM ALTERNATIVE VIEW

KITCHEN

FAMILY LIVING ROOM

OPEN PLAN DINING AREA

UTILITY ROOM

DOWNSTAIRS WC

Ground floor accommodation comprises of, a living room to the front of the property, kitchen with open plan living room/dining area with bi fold doors to the rear garden, WC, and a utility room.

First floor accommodation comprises of, Master bedroom with en-suite and walk in wardrobe, three double bedrooms two with walk in wardrobes, two built-in wardrobes in bedroom four and a four-piece bathroom suite.