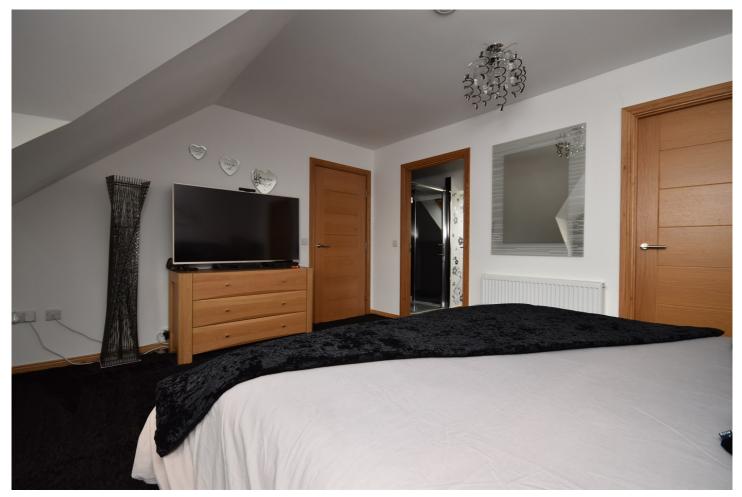

MASTER BEDROOM

MASTER BEDROOM ALTERNATIVE VIEW

EN-SUITE

EN-SUITE ALTERNATIVE VIEW

BATHROOM

BATHROOM ALTERNATIVE VIEW

BEDROOM 2

BEDROOM 2 ALTERNATIVE VIEW

Ground floor accommodation comprises of, a living room to the front of the property, kitchen with open plan living room/dining area with bi fold doors to the rear garden, WC, and a utility room.

First floor accommodation comprises of, Master bedroom with en-suite and walk in wardrobe, three double bedrooms two with walk in wardrobes, two built-in wardrobes in bedroom four and a four-piece bathroom suite.

## Measurements

LIVING ROOM – 5M X 4.9M KITCHEN/FAMILY ROOM – 8.1M X 7.7M UTILITY ROOM – 4.6M X 1.8M DOWNSTAIRS WC – 1.9M X 1.8M BEDROOM 1 – 4.4M X 4.2M EN-SUITE – 2.4M X 2.2M BATHROOM – 3.3M X 2.1M BEDROOM 2 – 4.6M X 4.2M BEDROOM 3 – 4 3M X 3.4M BEDROOM 4 – 5M X 4.2M GARAGE – 7.8M X 4.4M