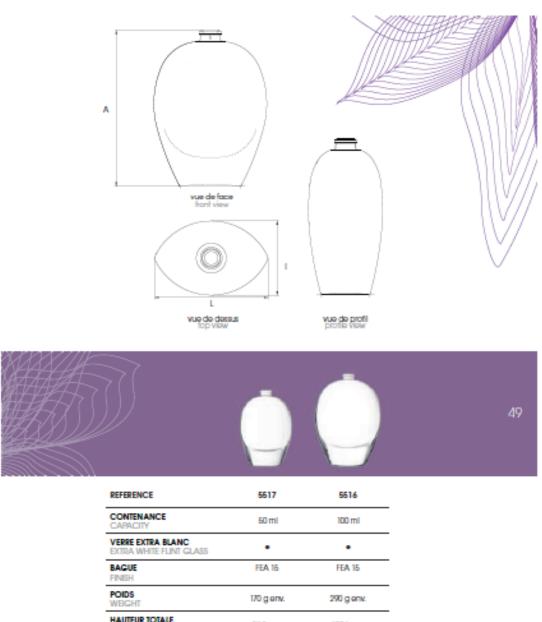

## Subject: New Fragrance Bottle Standard - MING

Continental Bottle Company is pleased to announce a new Fragrance Bottle Standard that has been introduced to our collection.

Opulent with an elegant shape, the new MING bottle is inspired by a delicate drawing of a drop of water. This immediately confirms the Ming bottle as an elegant and distinctive bottle for any fragrance used. The iconic design allows the MING bottle to display an impressive glass base with a breath taking height, a unique cross section in a pointed oval shape, the ultimate signature with a rare elegance.