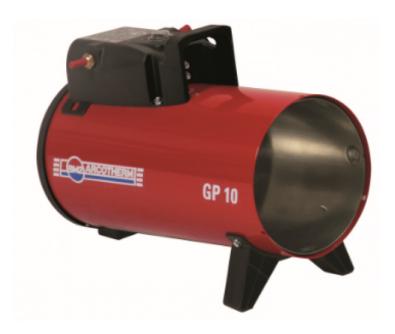

DIRECT GAS HEATER

| Specification Overview |                        |
|------------------------|------------------------|
| Heating Duty           | 10 kW                  |
| Power Supply           | XXX                    |
| Plug Type              | XXX                    |
| Airflow                | 420 m <sup>3</sup> /hr |
| Fuel Consumption       | 0.7 kg/hr              |
| Weight                 | 5 kg                   |
| Dimensions (WxLxH)     | 280 x 180 x 367mm      |