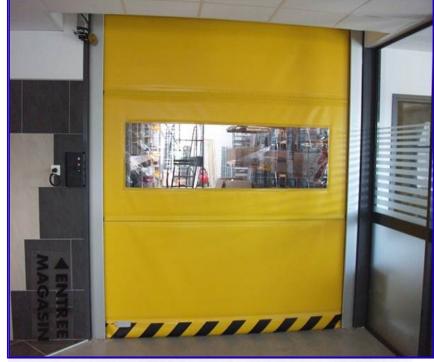

## RAPID ROLL DOOR

## DURABLE FULLY ENGINEERED RAPID ROLL DOOR, DESIGNED FOR INTERIOR AMBIENT, CHILL AND FREEZER APPLICATIONS

### Door leaf

- Robust construction high resistance polyester door leaf
- Maximum clear opening height 4.5m and width 4m
- Electronically controlled movement
- Triphasic motor with electronic braking system
- Operation speeds of 1m per second
- Integrated photo cell
- Low noise gear assembly
- Internal and external push button operation
- M2 non-flammable coated on PVC colour -Variety of colours available