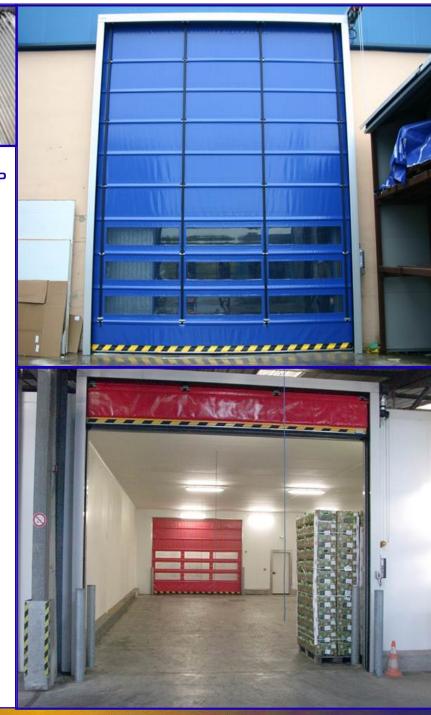

# RAPID FOLD-UP DOOR

## DURABLE FULLY ENGINEERED RAPID FOLD-UP DOOR, DESIGNED FOR AREAS WITH LARGE ACCESS DIMENSIONS

### **Door leaf**

- High resistance polyester door leaf
- Wind-resistant (class 3 rating) reduces draughts and minimising temperature loss
- M2 non-flammable coated on PVC colour variety of colours available
- Safety edge
- Maximum clear opening height 6.5m and width 6m

### **Features**

- Digital door position control
- Motorised rapid fold-up door approx. 0.6m/s
- Suitable for both interior and exterior
- Low noise gear assembly
- Facilitates traffic flow
- Electronic end-of-travel sensors
- Safety breaking mechanism
- Exterior and interior emergency stop buttons