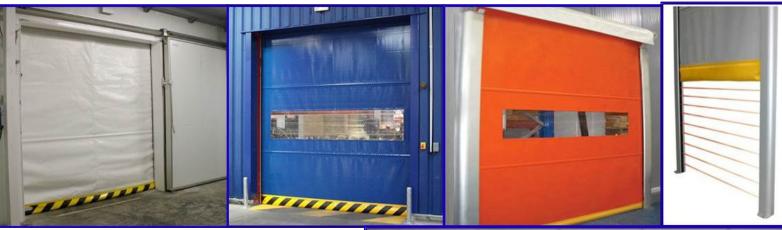

## RAPID ROLL DOOR

## DURABLE FULLY ENGINEERED RAPID ROLL DOOR, DESIGNED FOR INTERIOR AMBIENT, CHILL AND FREEZER APPLICATIONS

### Door leaf

- Robust construction high resistance polyester door leaf
- Maximum clear opening height 4.5m and width 4m
- Electronically controlled movement
- Triphasic motor with electronic braking system
- Operation speeds of 1m per second
- Integrated photo cell
- Low noise gear assembly
- Internal and external push button operation
- M2 non-flammable coated on PVC colour -Variety of colours available

### Additional options available

Radar, pull cord, magnetic loop, remote control and safety light