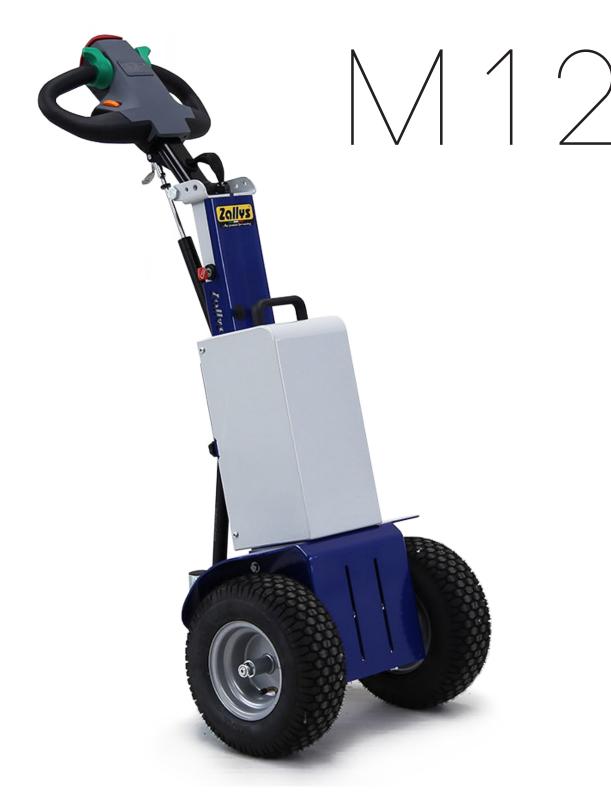

T 0 W

EN

CERTIFIED

5,8<sub>КМ/Н</sub> (3,6 MPH)

1.200 KG (2.646 LB)

O,9 M (35,4")

M12 is an electric pedestrian tug that can pull, push and steer wheeled loads up to 1.200 kg / 2.646 lbs.

Very effective and very easy to use, it is the solution for multiple applications.

It increases productivity, reduces manual handling, improves safety, reduces man power and it increases the speed of moving loads.

The machine can be equipped with a lot of accessories, various hooks, different size and removable battery packs: 33Ah, 45Ah or 85Ah. Battery charger is external.