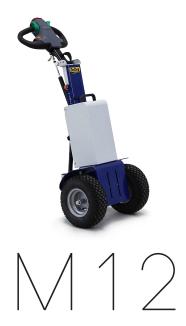

T 0 W

EN

CERTIFIED

5,8<sub>КМ/Н</sub> (3,6 MPH)

1.200 KG (2.646 LB)

O,9 M (35,4")

M12 is an electric pedestrian tug that can pull, push and steer wheeled loads up to 1.200 kg / 2.646 lbs.

Very effective and very easy to use, it is the solution for multiple applications.

It increases productivity, reduces manual handling, improves safety, reduces man power and it increases the speed of moving loads.

The machine can be equipped with a lot of accessories, various hooks, different size and removable battery packs: 33Ah, 45Ah or 85Ah. Battery charger is external.

Zallys M12 is ideal for a variety of needs related to logistics in hospitals, industries, airports, pharmaceutical companies, warehouses.

Our electric vehicles are not only CE certified but, more than 80% of the range is covered by the UL certification, which guarantees its suitability to the standards applicable in relation to potential risk of fire, electric shock and mechanical hazards.