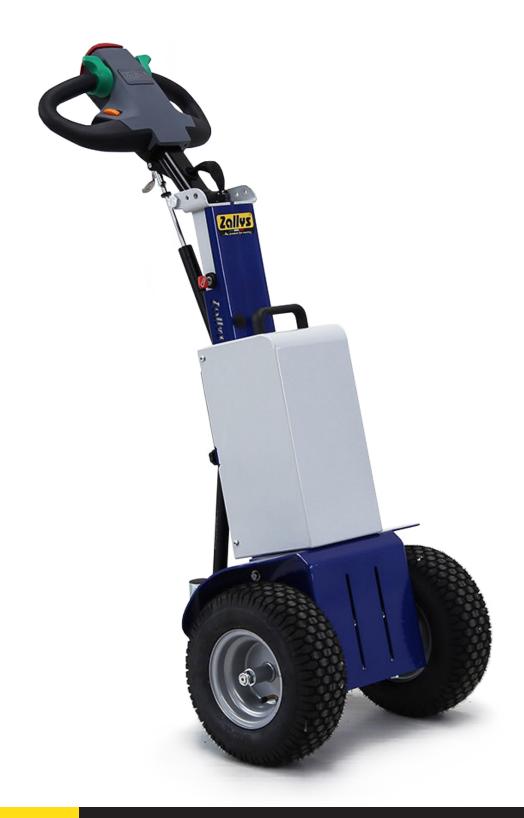

T 0 W

EN

CERTIFIED

5,8<sub>КМ/Н</sub> (3,6 MPH)

1.200 KG (2.646 LB)

O,9 M (35,4")

M12 is an electric pedestrian tug that can pull, push and steer wheeled loads up to 1.200 kg / 2.646 lbs.

Very effective and very easy to use, it is the solution for multiple applications.

It increases productivity, reduces manual handling, improves safety, reduces man power and it increases the speed of moving loads.

The machine can be equipped with a lot of accessories, various hooks, different size and removable battery packs: 33Ah, 45Ah or 85Ah. Battery charger is external.