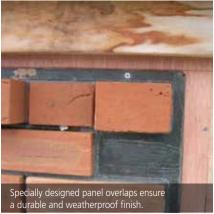

## Fastwall... at a glance installation guide

Fastwall is quick and easy to install. Each panel is individually designed to ensure a perfect fit.