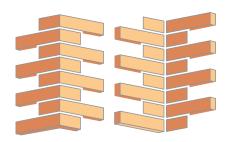

# Fastwall components

Taban standard panel 5 x 8

Dorben panel 4 x 8

Gurban panel 3 x 8

Jiran panel 2 x 8

Niken panel 1 x 8

Left & right stopend/starter

30° external & internal corner panels

45° external & internal corner panels

60° external & internal corner panels

Gable cut Taban panel

90° external return

Left & right window reveal