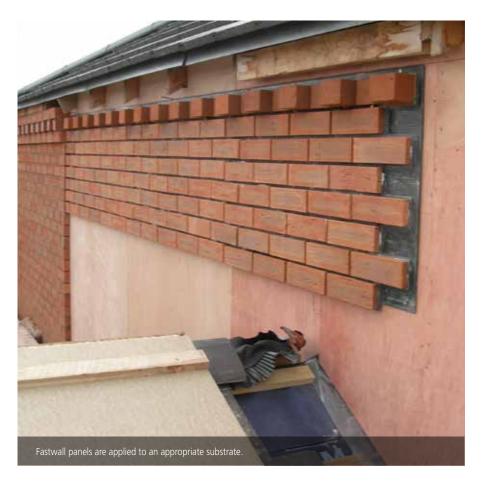

## Fastwall... at a glance installation guide

Fastwall is quick and easy to install. Each panel is individually designed to ensure a perfect fit.