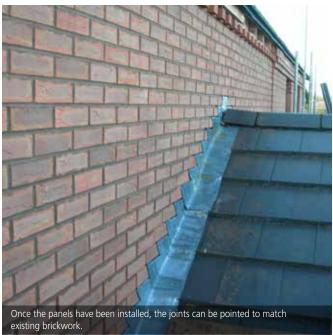

## Fastwall... at a glance installation guide

Fastwall is quick and easy to install. Each panel is individually designed to ensure a perfect fit.