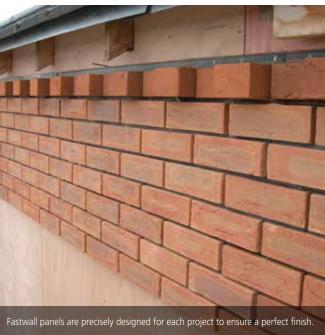

## Fastwall... at a glance installation guide

Fastwall is quick and easy to install. Each panel is individually designed to ensure a perfect fit.