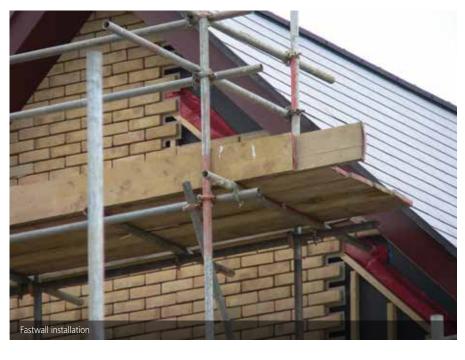

#### Where to use Fastwall

The system is ideal for either exterior or interior applications. It has been successfully used on a wide range of projects including; shop fit-outs where Fastwall's ready availability (typically 7 to 10 days) and rapid construction was highly prized to minimise the loss of trading, to the refurbishment of pedestrian underpasses where it's high strength and durability was an essential element.

Use Fastwall for:

- gable staggers
- over cladding of existing walls
- lightweight framing