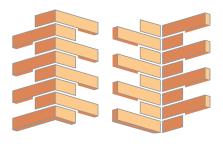

# Fastwall components

Taban standard panel 5 x 8

Dorben panel 4 x 8

Gurban panel 3 x 8

Jiran panel 2 x 8

Niken panel 1 x 8

Left & right stopend/starter

30° external & internal corner panels

45° external & internal corner panels

60° external & internal corner panels

Gable cut Taban panel

90° external return

Left & right window reveal