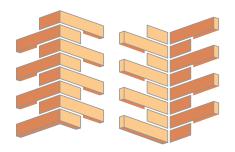

# Fastwall components

Taban standard panel 5 x 8

Dorben panel 4 x 8

Gurban panel 3 x 8

Jiran panel 2 x 8

Niken panel 1 x 8

Left & right stopend/starter

30° external & internal corner panels

45° external & internal corner panels

60° external & internal corner panels

Gable cut Taban panel

90° external return

Left & right window reveal