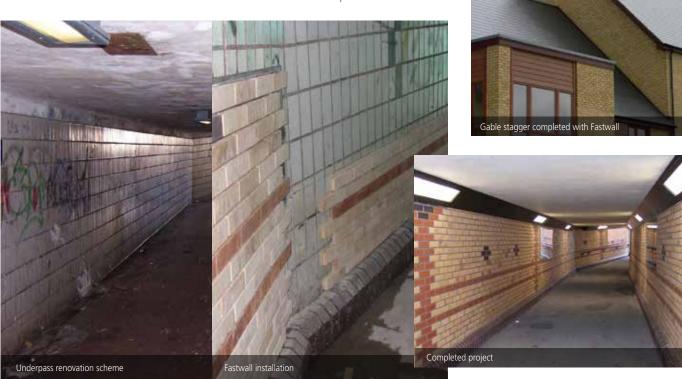

#### Where to use Fastwall

The system is ideal for either exterior or interior applications. It has been successfully used on a wide range of projects including; shop fit-outs where Fastwall's ready availability (typically 7 to 10 days) and rapid construction was highly prized to minimise the loss of trading, to the refurbishment of pedestrian underpasses where it's high strength and durability was an essential element.

Use Fastwall for:

- gable staggers
- over cladding of existing walls
- lightweight framing