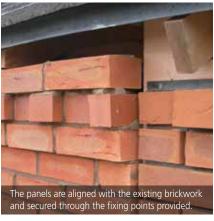

## Fastwall... at a glance installation guide

Fastwall is quick and easy to install. Each panel is individually designed to ensure a perfect fit.