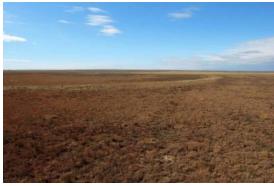

## 194 ACRES CRP LAMB CO. TX

Price: \$166,685.00
Total Acres: 194.34
Irrigated Acres:
Dryland Acres:
Grass Acres:
CRP Acres: 194.34
CRP Payments: 7468.00
CRP Expiration:2023

Taxes: 924.55
FSA Payments:

This is a nice CRP property close to Littlefield. There is pavement on the east side and county road on the north side. A CRP contract on 194.34 acres pays \$7,468.00 annually until 2023. With the cash flow this property provides, along with the wildlife populations in the area, this property is definitely something to look at. Mule Deer, Quail, Dove, Pheasants, and the occasional hog frequent the area, providing for numerous hunting opportunities.