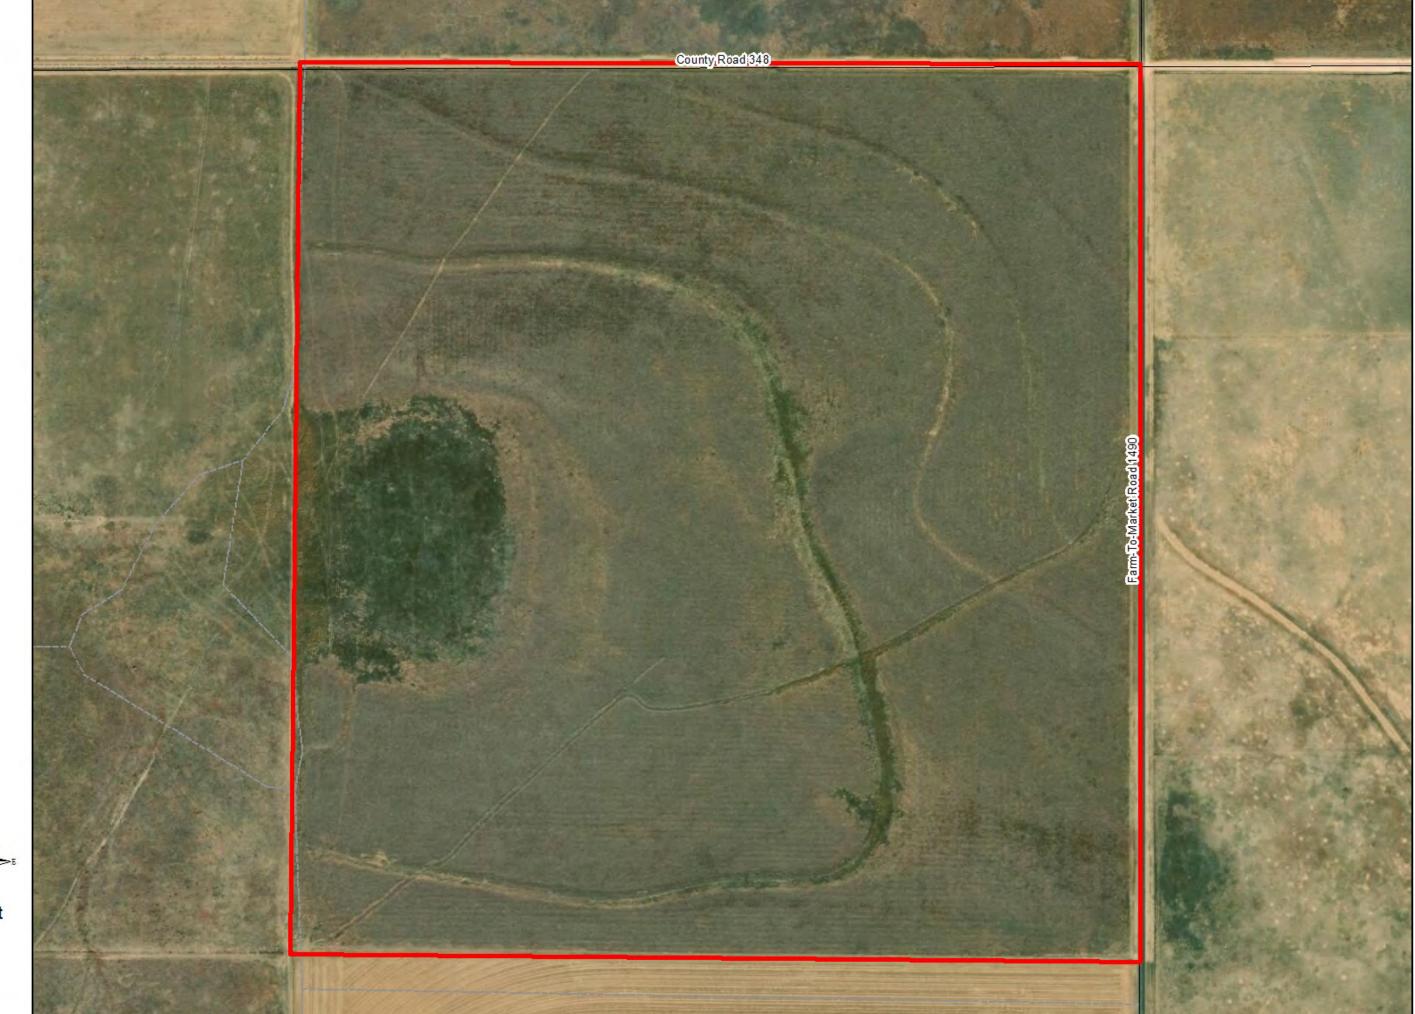

## 194 ACRES CRP LAMB CO. TX

Price: \$166,685.00
Total Acres: 194.34
Irrigated Acres:
Dryland Acres:
Grass Acres:
CRP Acres: 194.34
CRP Payments: 7468.00
CRP Expiration:2023

Taxes: 924.55
FSA Payments:

This is a nice CRP property close to Littlefield. There is pavement on the east side and county road on the north side. A CRP contract on 194.34 acres pays \$7,468.00 annually until 2023. With the cash flow this property provides, along with the wildlife populations in the area, this property is definitely something to look at. Mule Deer, Quail, Dove, Pheasants, and the occasional hog frequent the area, providing for numerous hunting opportunities.

## Mineral Rights: Seller retains owned

West of Littlefield 2.5 miles on Hwy. 54, then south on FM 1490 for five miles to the NE corner of the property. SW of tl intersection of FM 1490 and CR 348.

Latitude: 34.058496 Longitude: -102.928484