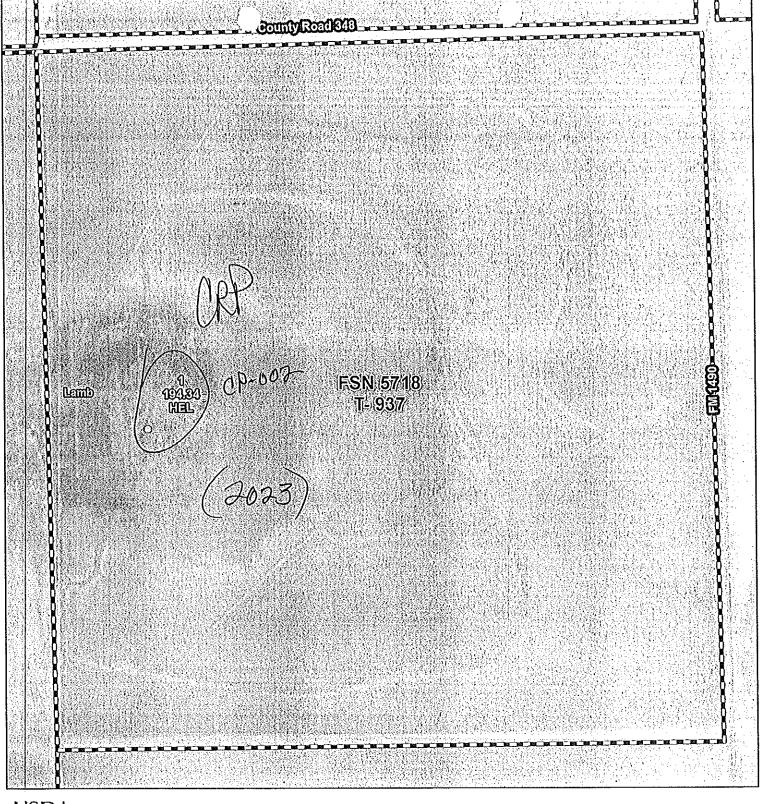

## 194 ACRES CRP LAMB CO. TX

Price: \$166,685.00
Total Acres: 194.34
Irrigated Acres:
Dryland Acres:
Grass Acres:
CRP Acres: 194.34
CRP Payments: 7468.00
CRP Expiration:2023

Taxes: 924.55
FSA Payments:

This is a nice CRP property close to Littlefield. There is pavement on the east side and county road on the north side. A CRP contract on 194.34 acres pays \$7,468.00 annually until 2023. With the cash flow this property provides, along with the wildlife populations in the area, this property is definitely something to look at. Mule Deer, Quail, Dove, Pheasants, and the occasional hog frequent the area, providing for numerous hunting opportunities.

## Mineral Rights: Seller retains owned

West of Littlefield 2.5 miles on Hwy. 54, then south on FM 1490 for five miles to the NE corner of the property. SW of tl intersection of FM 1490 and CR 348.

Latitude: 34.058496 Longitude: -102.928484