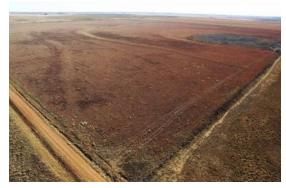

## 194 ACRES CRP LAMB CO. TX

Price: \$166,685.00
Total Acres: 194.34
Irrigated Acres:
Dryland Acres:
Grass Acres:
CRP Acres: 194.34
CRP Payments: 7468.00
CRP Expiration:2023

Taxes: 924.55
FSA Payments:

This is a nice CRP property close to Littlefield. There is pavement on the east side and county road on the north side. A CRP contract on 194.34 acres pays \$7,468.00 annually until 2023. With the cash flow this property provides, along with the wildlife populations in the area, this property is definitely something to look at. Mule Deer, Quail, Dove, Pheasants, and the occasional hog frequent the area, providing for numerous hunting opportunities.