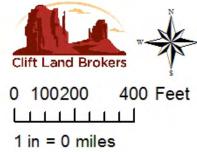

## Mineral Rights: Seller retains owned

West of Littlefield 2.5 miles on Hwy. 54, then south on FM 1490 for five miles to the NE corner of the property. SW of tl intersection of FM 1490 and CR 348.

Latitude: 34.058496 Longitude: -102.928484

Click here to

Copyright © 2013 Clift Land Brokers. All rights reserved.

Lamb 101 Aerial

Created By: Eric B. Turpen Copyright 2018

Lamb 101 Roads

Created By: Eric B. Turpen

Copyright 2018

Lamb 101 Soils