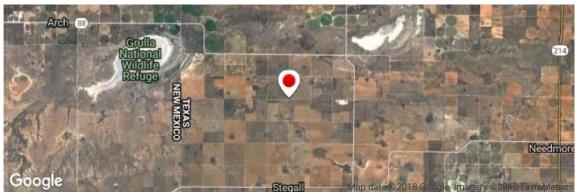

## Mineral Rights: Seller retains owned

West of Littlefield 2.5 miles on Hwy. 54, then south on FM 1490 for five miles to the NE corner of the property. SW of tl intersection of FM 1490 and CR 348.

Latitude: 34.058496 Longitude: -102.928484