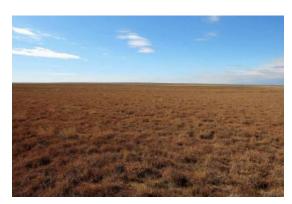

## 194 ACRES CRP LAMB CO. TX

Price: \$166,685.00
Total Acres: 194.34
Irrigated Acres:
Dryland Acres:
Grass Acres:
CRP Acres: 194.34
CRP Payments: 7468.00
CRP Expiration:2023

Taxes: 924.55
FSA Payments:

This is a nice CRP property close to Littlefield. There is pavement on the east side and county road on the north side. A CRP contract on 194.34 acres pays \$7,468.00 annually until 2023. With the cash flow this property provides, along with the wildlife populations in the area, this property is definitely something to look at. Mule Deer, Quail, Dove, Pheasants, and the occasional hog frequent the area, providing for numerous hunting opportunities.