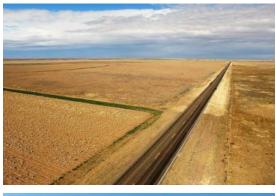

## 194 ACRES CRP LAMB CO. TX

Price: \$166,685.00
Total Acres: 194.34
Irrigated Acres:
Dryland Acres:
Grass Acres:
CRP Acres: 194.34
CRP Payments: 7468.00
CRP Expiration:2023

Taxes: 924.55
FSA Payments:

This is a nice CRP property close to Littlefield. There is pavement on the east side and county road on the north side. A CRP contract on 194.34 acres pays \$7,468.00 annually until 2023. With the cash flow this property provides, along with the wildlife populations in the area, this property is definitely something to look at. Mule Deer, Quail, Dove, Pheasants, and the occasional hog frequent the area, providing for numerous hunting opportunities.

## Mineral Rights: Seller retains owned

West of Littlefield 2.5 miles on Hwy. 54, then south on FM 1490 for five miles to the NE corner of the property. SW of tl intersection of FM 1490 and CR 348.

Latitude: 34.058496 Longitude: -102.928484