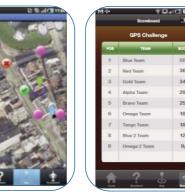

Interactive Maps - The Google Maps interface show where your team is on the map and more crucially, where the other teams are. The GPS technology will track your progress and only allow questions or challenge to be activated when you are in a particular location. No more cheating and plenty of surprises.

Instant Feedback & Live Scoreboard - Earn points for correct answers and receive penalties when wrong. A live scoreboard updates to build competition and excitement throughout the game.

Great questions & challenges - The cornerstone of what we do. We'll