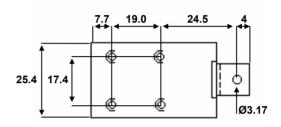

## BLM3 DC LATCHING SOLENOID

4 - M4 X 0.7 FIXING HOLES DIMENSIONS IN MM

> Forces shown are at working temperature Cold forces are higher

Minimum Pulse duration - 100ms De-latch power - 2.5W

Availability DC only PULL - THRUST - PULL & THRUST