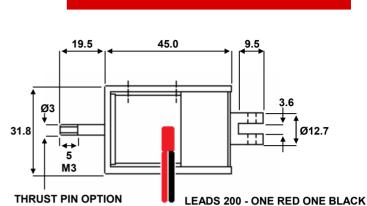

## BLM3 DC LATCHING SOLENOID

4 - M4 X 0.7 FIXING HOLES DIMENSIONS IN MM

> Forces shown are at working temperature Cold forces are higher

Minimum Pulse duration - 100ms De-latch power - 2.5W

Availability DC only PULL - THRUST - PULL & THRUST

Solenoid shown in energised position

Weight complete 167g Plunger weight 45g max

Solenoid CLOSES with **RED** Lead + VE Solenoid OPENS with **BLACK** Lead + VE

\*\* Please note: Fixing, plunger coupling, thrust rods and lead length can all be customised \*\* We reserve the right to alter or amend designs without prior notice.