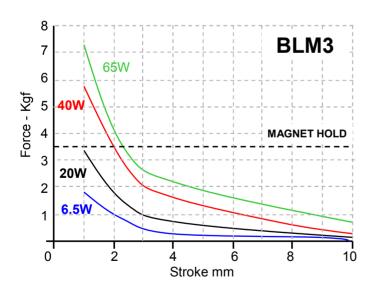

## BLM3 DC LATCHING SOLENOID

4 - M4 X 0.7 FIXING HOLES DIMENSIONS IN MM

> Forces shown are at working temperature Cold forces are higher

Minimum Pulse duration - 100ms De-latch power - 2.5W

Availability DC only PULL - THRUST - PULL & THRUST