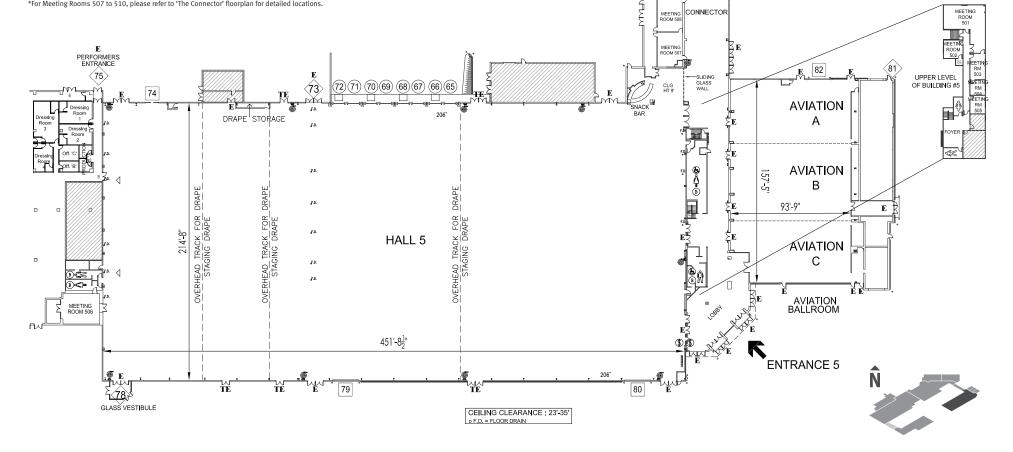

## THE INTERNATIONAL CENTRE

## DIMENCION

| DIMENSION                        |                                      |
|----------------------------------|--------------------------------------|
| Total Square Feet                | 100,000                              |
| Ceiling Clearance                | 23' – 35'                            |
| Loading Docks                    | 8                                    |
| Dock Dimensions (w x h)          | 9' x 9'                              |
| Drive-In Doors                   | 3                                    |
| Drive-In Door Dimensions (w x h) | (#79, 80) 20' x 20', (#74) 10' x 12' |

| CAPACITIES        | Sq. Ft. | Theatre | Banquet <sup>1</sup> | Classroom | Booths <sup>2</sup> |
|-------------------|---------|---------|----------------------|-----------|---------------------|
| Hall 5            | 100,000 | 8,000   | 7,020                | 5,440     | 527                 |
| Meeting Room 506  | 700     | 54      | 40                   | 24        | -                   |
| Meeting Room 507* | 492     | 40      | 30                   | 20        | 50                  |
| Meeting Room 508* | 515     | 40      | 30                   | 20        | 50                  |
| Meeting Room 509* | 469     | 40      | 30                   | 20        | 50                  |
| Meeting Room 510* | 381     | 40      | 30                   | 20        | 50                  |

## AVIATION BALLROOM DIMENSION

| Total Square Feet                | 15,500                |
|----------------------------------|-----------------------|
| Ceiling Clearance                | 16' - 18'             |
| Drive-In Doors                   | 1                     |
| Drive-In Door Dimensions (w x h) | (#82) 9' 10" x 9' 10" |

| CAPACITIES        | Sq. Ft. | Theatre | <b>Banquet</b> <sup>1</sup> | Classroom | Reception | Booths <sup>2</sup> |
|-------------------|---------|---------|-----------------------------|-----------|-----------|---------------------|
| Aviation Ballroom | 15,500  | 1,200   | 800                         | 600       | 1,200     | 68                  |
| Aviation A        | 5,000   | 344     | 200                         | 174       | 344       | 19                  |
| Aviation B        | 6,000   | 474     | 280                         | 224       | 474       | 29                  |
| Aviation C        | 4,500   | 300     | 180                         | 156       | 300       | 20                  |

| Legend                                                              |
|---------------------------------------------------------------------|
| H Drive-In Loading Man<br>Doors Doors                               |
| Harked Reserved R Roll-Up<br>Boors Roll-Up                          |
| F.D. Floor E Fire TE Temporary<br>Drain E Exit TE Emergency<br>Exit |
| Fire Hose/ 🏠 Men's 🇳 Women's<br>Gabinet                             |
| Family<br>Washroom Baby<br>Change<br>Counter<br>Washroom            |
| Must Leave S Bank<br>Access Machine                                 |