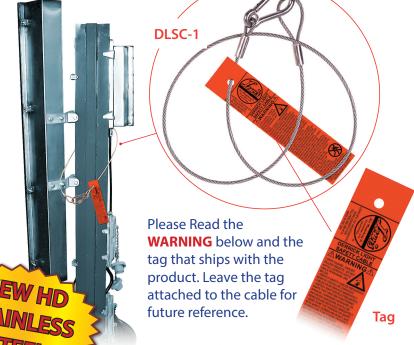

## Now in HD STAINLESS STEEL

Derrick Light Safety Cable is a reliable way to protect against the potential drop hazard of a derrick light.

The standard safety cable, model **DLSC-1**, is made in of **Galvanized Steel** and has a work load rating of **450 pounds**.

The new **Heavy-Duty** Model **DLSC-2SS** is made of **Stainless Steel** and has a work load rating of **480 pounds**. Additionally this model is equipped with a Snap Hook that has a **Safety Screw**.

Model DLSC-2SS Stainless Steel Snap Hook + Safety Screw

For More Info & Inquiries call:

Toll-Free 888-398-4719

| Part No. | Length | WL       | Material         | Cable Dia. | Closure                     |
|----------|--------|----------|------------------|------------|-----------------------------|
| DLSC-1   | 36"    | 450 lbs. | Galvanized Steel | 1/8"       | Snap Hook                   |
| DLSC-2SS | 36"    | 480 lbs. | Stainless Steel  | 5/32"      | Snap Hook +<br>Safety Screw |