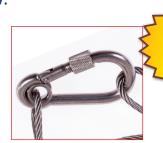

## Now in HD STAINLESS STEEL

Derrick Light Safety Cable is a reliable way to protect against the potential drop hazard of a derrick light.

The standard safety cable, model **DLSC-1**, is made in of **Galvanized Steel** and has a work load rating of **450 pounds**.

The new **Heavy-Duty** Model **DLSC-2SS** is made of **Stainless Steel** and has a work load rating of **480 pounds**. Additionally this model is equipped with a Snap Hook that has a **Safety Screw**.

Model DLSC-2SS Stainless Steel Snap Hook + Safety Screw

For More Info & Inquiries call:

Toll-Free 888-398-4719

| Part No. | Length | WL       | Material         | Cable Dia. | Closure                     |
|----------|--------|----------|------------------|------------|-----------------------------|
| DLSC-1   | 36"    | 450 lbs. | Galvanized Steel | 1/8"       | Snap Hook                   |
| DLSC-2SS | 36"    | 480 lbs. | Stainless Steel  | 5/32"      | Snap Hook +<br>Safety Screw |