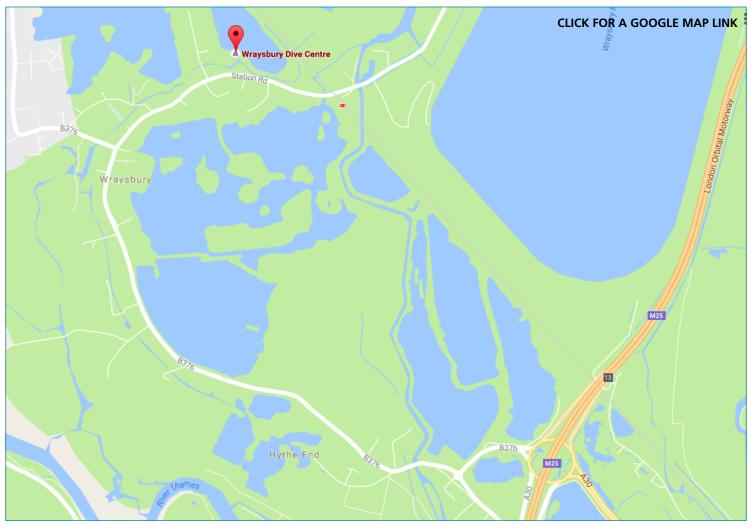

#### WRAYSBURY DIVE CENTRE

STATION ROAD, WRAYSBURY, MIDDLESEX TW19 5ND

### M23 → M25 → B376

Travel up the M23 to the M25 take the exit onto M25 toward M4/ Watford/M1/Sutton/A217

**Exit At junction 13** Once on the slip road, move across to the far left lane. At the roundabout, take the **1st exit onto the B376** 

Bear round to the left follow road to the next roundabout. At the roundabout, take the **3rd exit onto Wraysbury Road (B376)** 

Continue on this road, follow it for approximately 2 miles (it will change name into the High Street, then change to Station Road)

Wraysbury Lake is on the left hand side just after Douglas Lane.

Drive through the gates, follow the driveway to the lake side, Wraysbury Centre staff will direct you where to park.