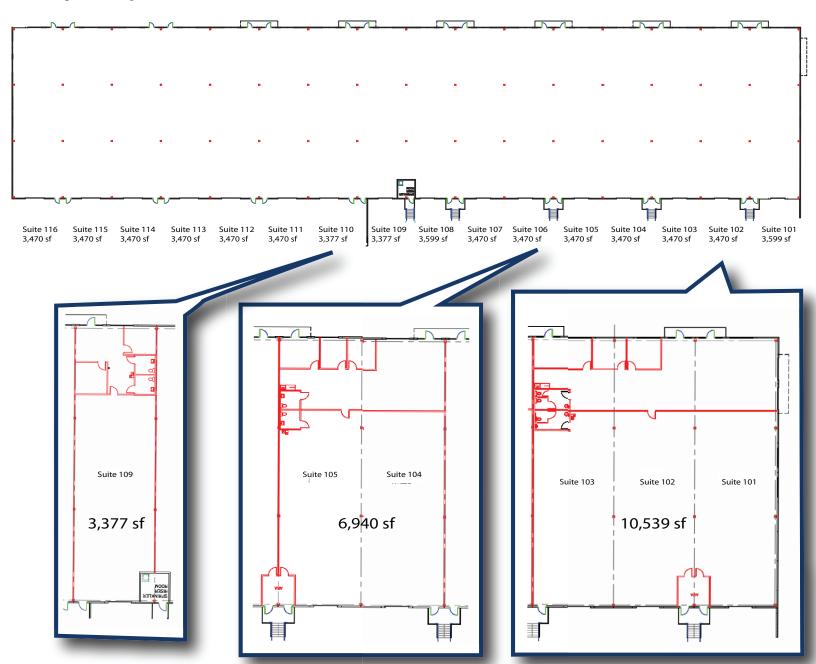

0 Presidential Drive, Durham, NC 27703

# PRE-LEASING Flex Space



#### **BUILDING FEATURES**

**Building Size:** 55,590 sf **Column Spacing:** 31'5"x36'

Ceiling Height to joist to deck: 22' to joist & 24' to deck

**Parking:** 2.3 per 1,000 sf

Fire Protection: Wet system

Electrical Service: 3 phase 120/20 volt - Duke Energy

supplies 300/500 KVA

Floor Thickness: 5"



BPG Management Company - NC, LLC

Raleigh-Durham International Airport (RDU): 8 miles/12 minutes

Research Triangle Park (RTP): 1 mile/2 minutes

Brier Creek Shopping Center: 4.5 miles/9 minutes

Durham Freeway (Highway 147): 1.5 miles/4 minutes

Interstate 40: 4.5 miles/8 minutes

Interstate 540: 4.5 miles/8 minutes

2330 Presidential Drive, Durham, NC 27703

## COMING SOON 55,590 SF Flex Space

#### Floorplan layout







2330 Presidential Drive, Durham, NC 27703

## COMING SOON 55,590 SF Flex Space

| Demographics    | 1 Mile | 3 Miles | 5 Miles |
|-----------------|--------|---------|---------|
| 2019 Population | 1,555  | 30,659  | 115,918 |
| Households      | 579    | 12,993  | 49,043  |
| Average Age     | 34.90  | 35.80   | 36.20   |



BPG Management Company - NC, LLC