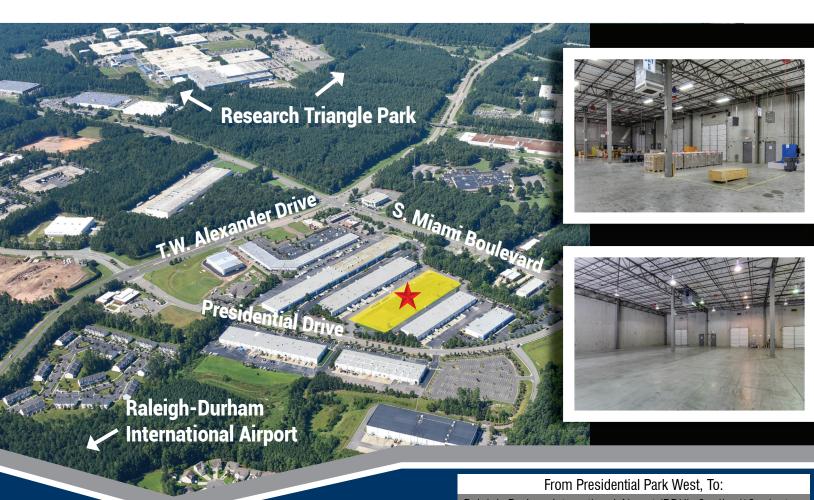

supplies 300/500 KVA

Floor Thickness: 5"

BPG Management Company - NC, LLC

Raleigh-Durham International Airport (RDU): 8 miles/12 minutes

Research Triangle Park (RTP): 1 mile/2 minutes

Brier Creek Shopping Center: 4.5 miles/9 minutes

Durham Freeway (Highway 147): 1.5 miles/4 minutes

Interstate 40: 4.5 miles/8 minutes

Interstate 540: 4.5 miles/8 minutes

2330 Presidential Drive, Durham, NC 27703