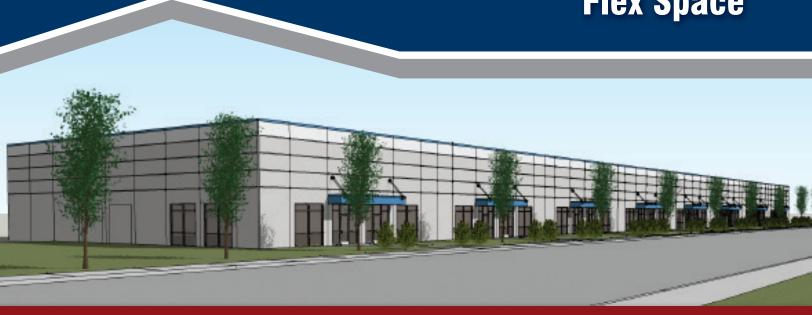

2330 Presidential Drive, Durham, NC 27703

COMING SOON 55,590 SF Flex Space

## **NOW PRE-LEASING FLEX SPACE**FIRST QUARTER 2020 ANTICIPATED DELIVERY

- From 3,400 55,590 Square Feet
- Numerous restaurants within walking distance
- Close proximity to RDU airport & Research Triangle Park

- Convenient to Durham Freeway, I-40 and I-540
- Sprinklered
- Docks & Drive-Ins
- Possible uses include: service, distribution, & life sciences