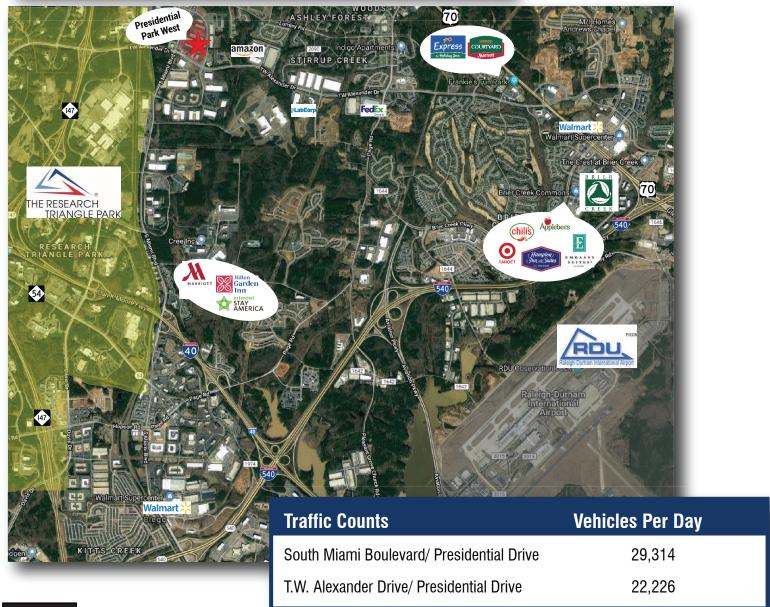

supplies 300/500 KVA

Floor Thickness: 5"

BPG Management Company - NC, LLC

Raleigh-Durham International Airport (RDU): 8 miles/12 minutes

Research Triangle Park (RTP): 1 mile/2 minutes

Brier Creek Shopping Center: 4.5 miles/9 minutes

Durham Freeway (Highway 147): 1.5 miles/4 minutes

Interstate 40: 4.5 miles/8 minutes

Interstate 540: 4.5 miles/8 minutes

2330 Presidential Drive, Durham, NC 27703