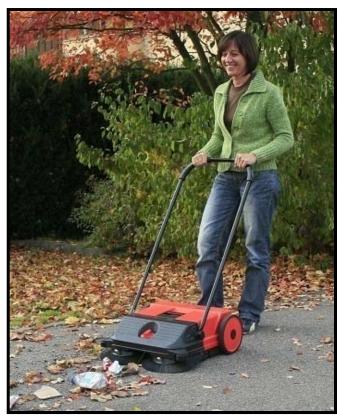

Highly Efficient, Easy To Operate, 21" Wide, Dual Brush System Sweeper

The two brushes rotate in opposite directions grabbing the debris directly in front of the sweeper then deposits the debris into the easy to empty 6.6 gallon container.

- 21" wide
- 6.6 gallon debris container
- Sweeps fine & course dirt
- Sweeps wet & dry leaves
- Side rollers that make sweeping along walls an ease
- Belt free system
- Light weight for easy use
- Stand up storage design for easy storage
- Comes with lubricant spray
- 4 year warranty on brushes
- 2 year overall warranty

## **Specifications**

Model: HAAGA-255 Width: 21 inches Weight: 13.2 lbs.

Container

**Capacity:** 6.6 Gallons **Roller Brush:** Fiberglass

Height

**Adjustment:** Yes **Side Rollers:** Yes