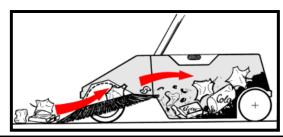

Highly Efficient, Easy To Operate, 21" Wide, Dual Brush System Sweeper

The two brushes rotate in opposite directions grabbing the debris directly in front of the sweeper then deposits the debris into the easy to empty 6.6 gallon container.