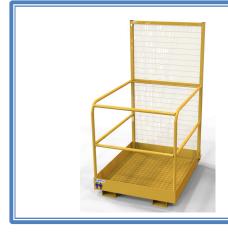

## Work Platforms (WP)

Our best selling Stablemate Access Platforms offer the ideal solution to you needs, when elevation is needed during unscheduled emergency situations such as building repair, checking high level racking, light bulb changing etc.

All Platforms comply to PM28.

.A superior platform manufactured to a high specification. All have safety harness rails and positive heel locking. Where gates are fitted, locks operate automatically when the platform is raised.