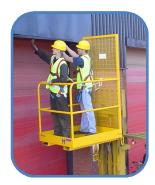

## Work Platforms (WP)

Our best selling Stablemate Access Platforms offer the ideal solution to you needs, when elevation is needed during unscheduled emergency situations such as building repair, checking high level racking, light bulb changing etc.

To fit; simply drive the truck slowly into the platform sleeves, once the forks are fully sleeved simply re-fit the heel pin behind the truck forks, thus retaining the attachment.

Note: The truck parking brake must be applied when personnel are inside the platform. Vertical movement permitted only.