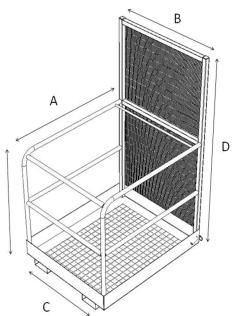

| Model Ref.  | Access       | A      | В      | С     | D      | E      |
|-------------|--------------|--------|--------|-------|--------|--------|
| WP-SP       | Lift Up Bar  | 800mm  | 800mm  | 794mm | 1860mm | 1070mm |
| WP-STD      | Through Bars | 1220mm | 1000mm | 794mm | 1860mm | 1070mm |
| WP-SPG      | Front Gate   | 1000mm | 1000mm | 794mm | 1860mm | 1070mm |
| WP-GATED    | Side Gate    | 1220mm | 1000mm | 794mm | 1860mm | 1070mm |
| WP-ULTIMATE | Side Gate    | 1220mm | 1000mm | 794mm | 1860mm | 1070mm |