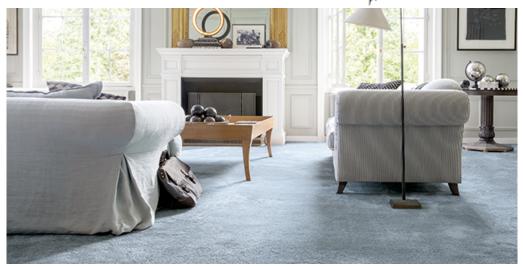

## Product properties

| Widths (m)                         | 4.00/5.00                                   | Backing                             | FusionBac                      |
|------------------------------------|---------------------------------------------|-------------------------------------|--------------------------------|
| Texture                            | Frisé                                       | Pile composition                    | Solution Dyed Polyolefin (SDO) |
| Aspect                             | Plain color/speckled                        | Pattern repeating every<br>L*W (cm) |                                |
| Domestic Use                       | medium/intensive:<br>Bedroom, Guest room,   | Commercial Use -                    |                                |
| (*) if stairs symbol is<br>present | Living, Dining, Hobby,<br>Office, Stairs(*) |                                     |                                |
| Pile height (mm)                   | 18.0                                        | Total thickness (mm)                | 20.5                           |
| Budget                             | €€€€                                        |                                     |                                |