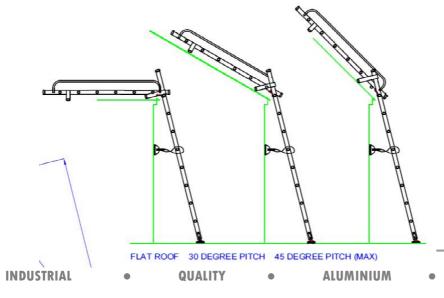

## **Industrial Conservatory Access Ladder**

- Designed for single user maintenance tasks.
- Suitable for eaves heights up to 2.5M (Extension pieces can be supplied as a factory fitted option).
- Top outrigger easily adjusts to suit roof angle.
- 1.0M long bearer bars fitted with non-marking white PVC sleeves.
- Supplied with glazing suction pad and webbing straps to secure base ladder section.
- 150KG Maximum Permissible Load