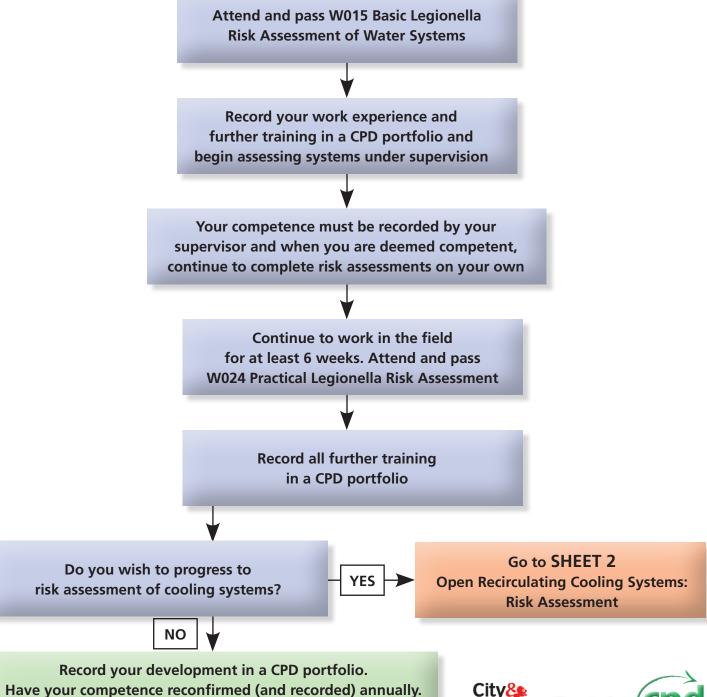

## **TRAINING COURSES:**

**W015** Basic Legionella Risk Assessment of Water Systems **W024** Practical Legionella Risk Assessment

Refresh training every three years

A suggested training route for delegates who are, or would like to become, legionella risk assessors of water systems commonly found in the following: commercial premises, offices, small hotels, care homes, barracks, halls of residence, schools etc. Delegates should already have knowledge of hot water systems in buildings. Ideally, they will already be recording their development in a CPD portfolio and preferably some work shadow experience.