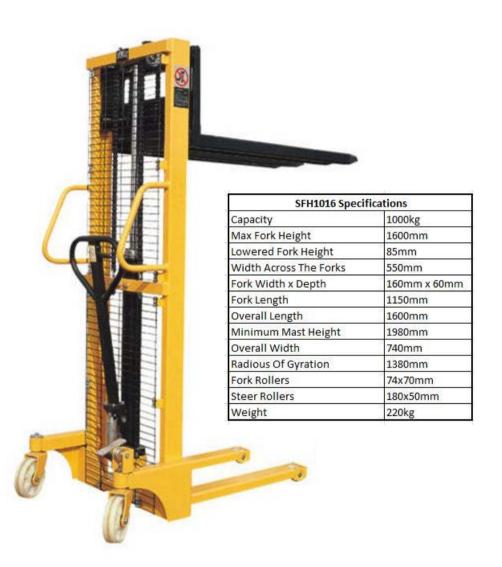

## SFH1016G - Manual Stacker Truck

SFH1016G is a manual pallet stacker with a 1.6 metre lift height and 1000kg capacity.

It has a robust steel profile construction, with hand and foot operating levers.

It has been precision engineered for smooth operation and performance and offers an economical lifting solution for pallets, skids and dies.

Both small and compact, this makes the stacker truck ideal for operating in small areas.

Please note - this model will only lift open bottom pallets, for lifting closed bottom pallets please look at our straddle stacker stacker trucks.

Fixed forks, drop forged and constructed in a heavy duty C section

Chip and corrosion resistant paint finish

Mechanical parking brake

Conforms to CE standards

PallettrucksUK.co.uk is a trading name of Midland Bearings Ltd
Registered in England and Wales
Company Number 02839330 - VAT Registration Number GB 753996769