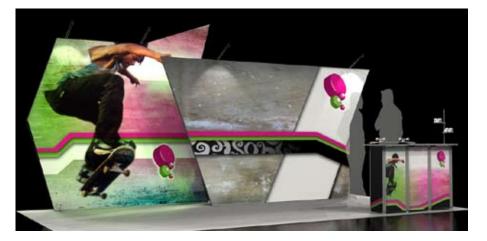

# More Than Ever, Your Exhibit Is Your Brand!

Beyond your graphics, your exhibit architecture can now be a big part of your brand presentation – even in 10' and 20' (3m x 6m) spaces.

Make a statement with bold shapes that make an impression and say more about your brand.

Exhibit shape, graphics, even Skyline modular carpet tiles, come together to create a powerful and cohesive brand presentation.

**Skyline**°

LUFT

PictureScape hanging signs can be a perfect complement to any island exhibit.

# Overlapping Layers Create a Dynamic Brand Presentation

With PictureScape's slim profile, you can create interest using depth and lighting in conjunction with your graphics and still have ample room for booth staff interaction and functional workstations.