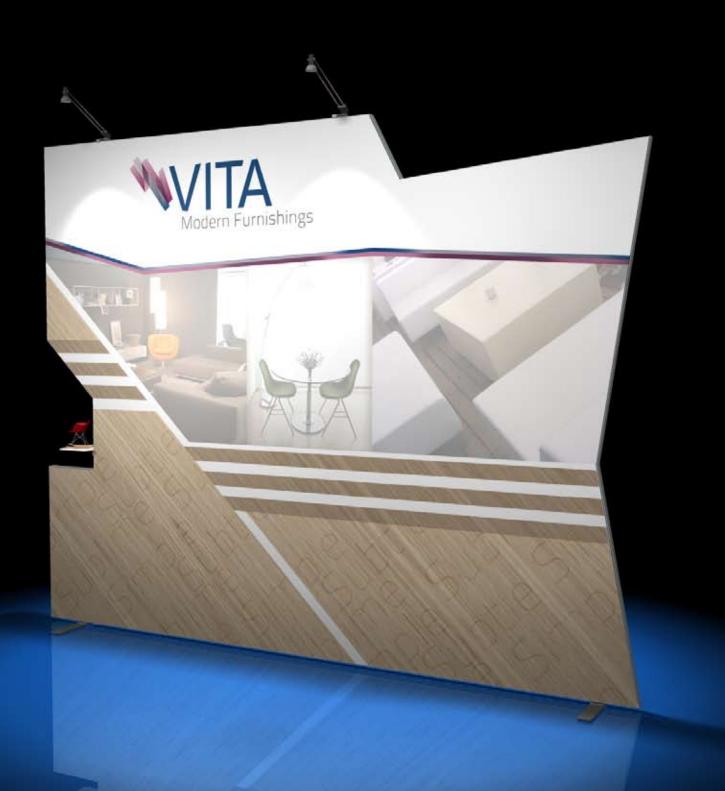

# Step Outside of Square!

PictureScape™ allows for angled frame sections so you can create a look that complements your graphics and supports your brand. Create nearly any angular shape imaginable.

### **Double-Sided Graphics**

PictureScape can carry graphics on both sides making it perfect for stand-alone kiosks in lobbies, retail settings or trade shows. And, PictureScape hides wires between graphics.

# More Than Ever, Your Exhibit Is Your Brand!

Beyond your graphics, your exhibit architecture can now be a big part of your brand presentation – even in 10' and 20' (3m x 6m) spaces.

Make a statement with bold shapes that make an impression and say more about your brand.

# Maximum Graphic Impact

Capture attention with graphics and shape. PictureScape's design allows your message to stand out.