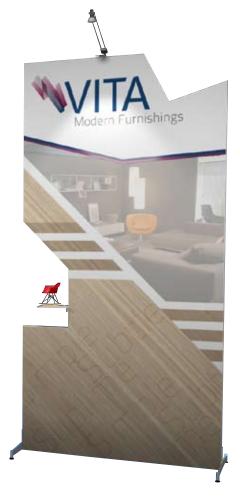

# Step Outside of Square!

PictureScape™ allows for angled frame sections so you can create a look that complements your graphics and supports your brand. Create nearly any angular shape imaginable.

# Flexible to Fit Varying Spaces

Frame sections can be reconfigured to fit different booth sizes. Use sections of your larger exhibit to fit smaller spaces or add on to your smaller exhibit as you grow.