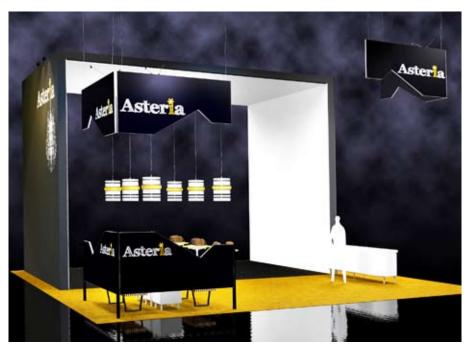

Exhibit shape, graphics, even Skyline modular carpet tiles, come together to create a powerful and cohesive brand presentation.

**Skyline**°

LUFT

PictureScape hanging signs can be a perfect complement to any island exhibit.

# Overlapping Layers Create a Dynamic Brand Presentation

With PictureScape's slim profile, you can create interest using depth and lighting in conjunction with your graphics and still have ample room for booth staff interaction and functional workstations.