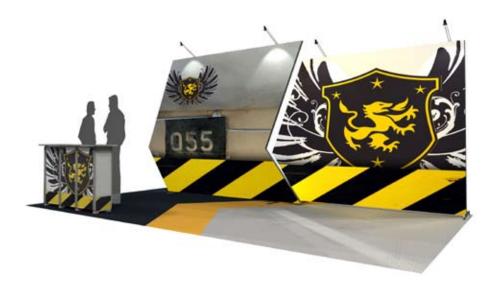

# More Than Ever, Your Exhibit Is Your Brand!

Beyond your graphics, your exhibit architecture can now be a big part of your brand presentation – even in 10' and 20' (3m x 6m) spaces.

Make a statement with bold shapes that make an impression and say more about your brand.

Exhibit shape, graphics, even Skyline modular carpet tiles, come together to create a powerful and cohesive brand presentation.

**Skyline**°

LUFT

PictureScape hanging signs can be a perfect complement to any island exhibit.

## Available for Rent

Exhibit infrequently? Rent your exhibit hardware now and leave future design possibilities open. Or rent additional components for a larger presence at your major show.

Custom shapes, and the use of positive and negative space, can create interesting areas without adding significant bulk and weight. Visually, PictureScape works with SkyTruss® structures (above) and other Skyline custom modular systems.