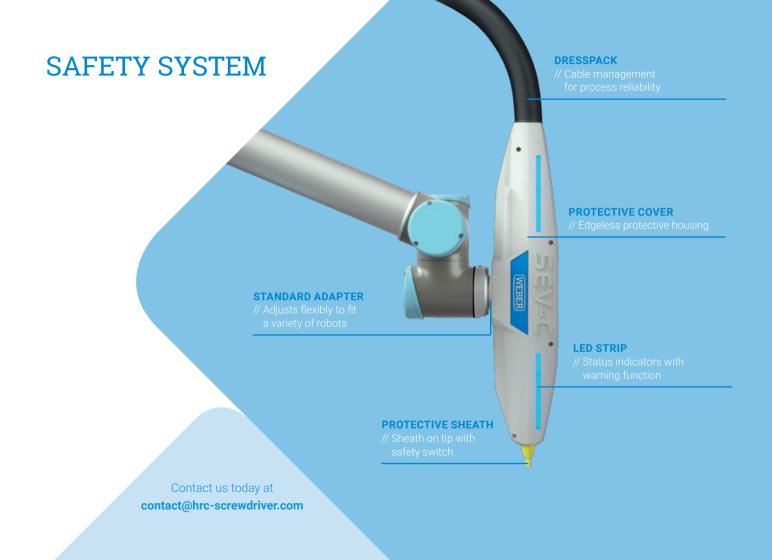

Technology you can trust:

- + Compact, lightweight screwdriving spindle
- + Ultra-short cycle times in the assembly process
- + For hard-to-reach screw locations
- + SEV-L lightweight model