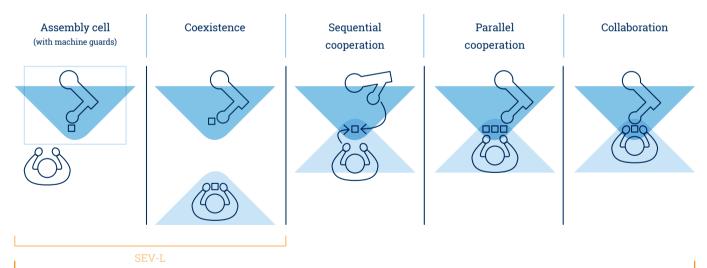

## **HUMAN. ROBOT. COLLABORATION.**

The new HRC SEV-C screwdriving system, consisting of screwdriving spindle and safety systems, plus automatic feed. With the SEV-C, WEBER customers can now take their first steps with fully collaborative assembly processes.

Technology you can trust:

- + Compact, lightweight screwdriving spindle
- + Ultra-short cycle times in the assembly process
- + For hard-to-reach screw locations
- + SEV-L lightweight model

## Areas of application for HRC screwdriving systems







## DESIGNING TOMORROW TODAY

WITH WEBER AND THE REVOLUTIONARY HRC SCREWDRIVING SYSTEM SEV-C

WEBER Screwdriving Systems Inc 149 Knob Hill Road Mooresville, NC 28117; USA