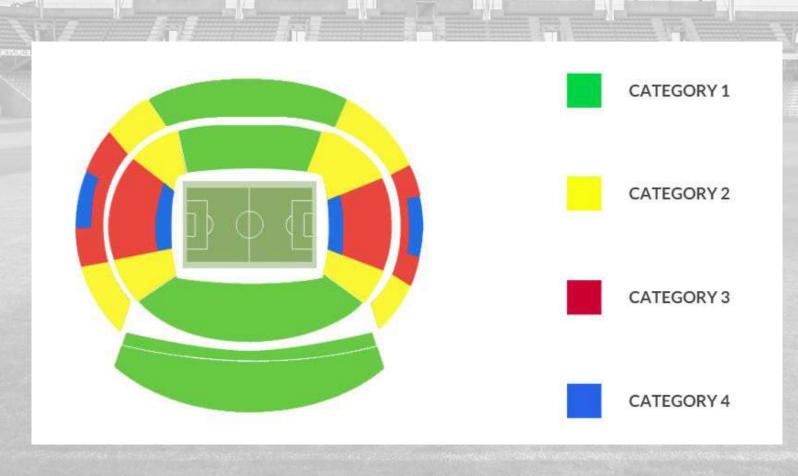

### WANDA METROPOLITANO STADIUM

Generic Map

Category 3 Tickets

Category 2 Tickets

Category 1 Tickets

Hospitality\*\*