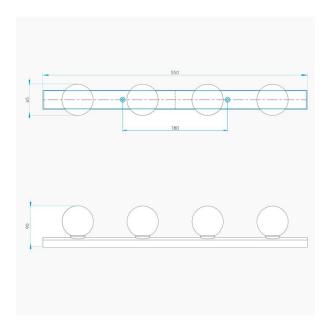

#### General –

| Designer: | Astro           |
|-----------|-----------------|
| Material: | N/A             |
| Finish:   | Polished chrome |
| Height:   | 65mm            |
| Width:    | 550mm           |
| Depth:    | 90mm            |