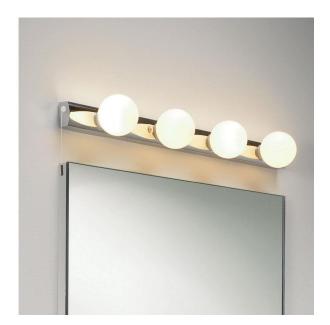

### Description –

Cabaret bathroom wall-light. Polished chrome finish, white opal glass diffuser. Uses 4x25w (max) G9 lamps. IP44 rated, suitable for bathroom zones 2 and 3. Class II, double-insulated. Includes integral pull-cord switch.

#### General –

| Designer: | Astro           |
|-----------|-----------------|
| Material: | N/A             |
| Finish:   | Polished chrome |
| Height:   | 65mm            |
| Width:    | 550mm           |
| Depth:    | 90mm            |