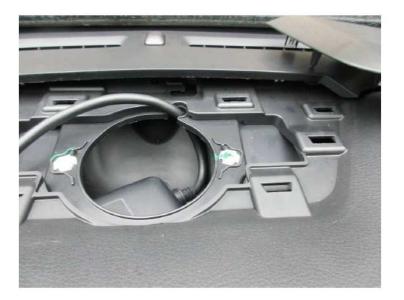

## Connecting IMS (independent motion signal):

For the connection of the independent motion signal the Geoloc is mounted. This can be mount below the middle tray on the dashboard.