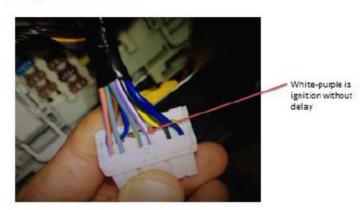

## Ignition connection:

The ignition must have no leading and trailing times otherwise, there may be an IMS Error DTCO. This prerequisite can be found on the switch for the mirror adjustment. The cable color for the ignition is white and purple.