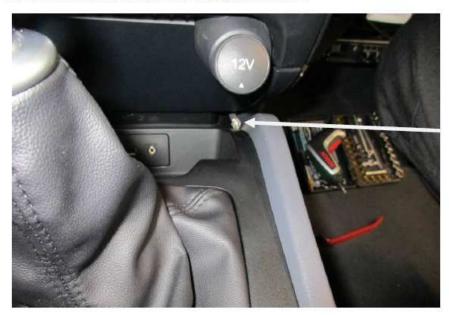

#### Mounting LED Light:

As needed a warning light can additionally be installed. It can be placed in the centre console. Please consult the installation space with your customers.

**TCO Warning light** 