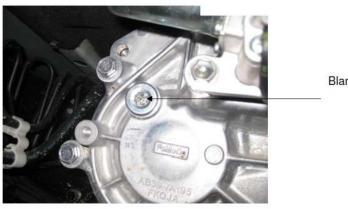

#### FITTING INSTRUCTIONS

Remove blanking plug that is found on gearbox and install the 2171-20002301 that is supplied in the kit

**Blanking Plug** 