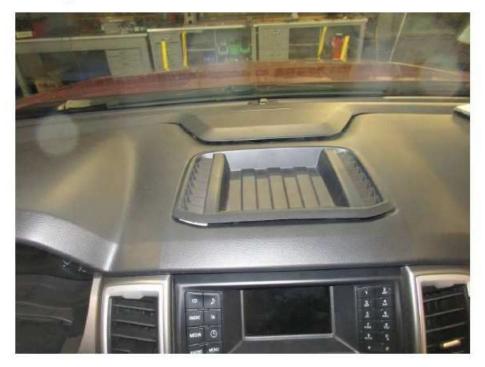

## Connecting IMS (independent motion signal):

For the connection of the independent motion signal the Geoloc is mounted. This can be mount below the middle tray on the dashboard.