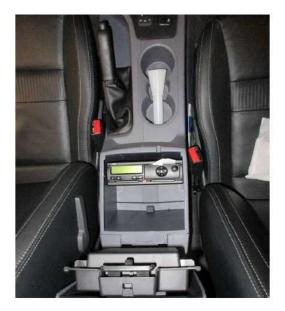

\*Not included in the kit

The DTCO can be mounted between the driver and passenger

## FITTING INSTRUCTIONS - **TACHOGRAPH**

In this case you will need to install the TCO warning light.

#### Mounting LED Light:

As needed a warning light can additionally be installed. It can be placed in the centre console. Please consult the installation space with your customers.

**TCO Warning light** 