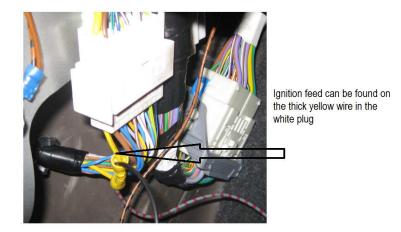

## FITTING INSTRUCTIONS - TACHOGRAPH

Important: the ignition feed must not be taken from this plug, the ignition feed can be found behind the plastic cover in passenger foot well

Or it can be found on the mirror control switch