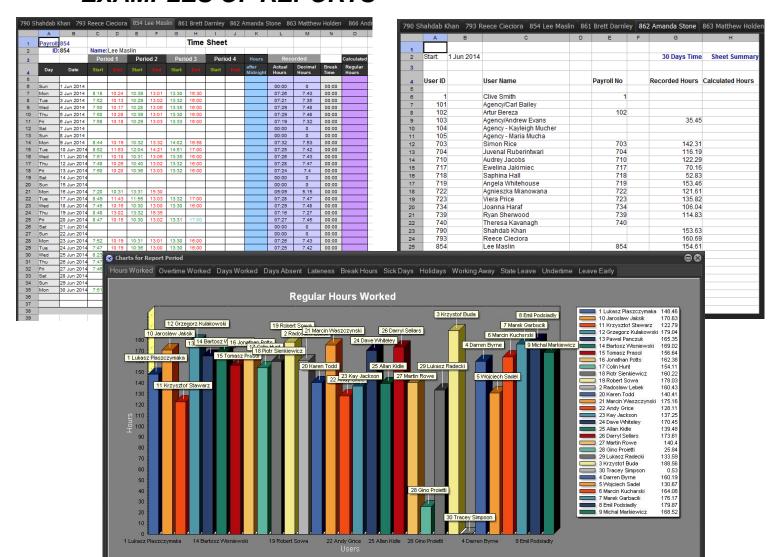

# **EXAMPLES OF REPORTS**

## Addtime Lite at a glance

- Add multiple clocking terminals to a single network
- Supports 3 rates of pay
- Up to 8 clocking's per day per person
- Easy to understand reporting, with colour-coded charts and tables creating a user friendly view of data
- Detailed timesheets displaying weekly hours worked, with an 'hours worked' chart per employee
- Accurately calculate employees' basic hours and overtime according to your working rules
- Support for network, USB cable or USB memory stick downloads