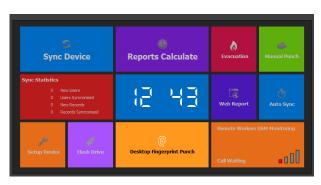

## Addtime Lite at a glance

- Add multiple clocking terminals to a single network
- Supports 3 rates of pay
- Up to 8 clocking's per day per person
- Easy to understand reporting, with colour-coded charts and tables creating a user friendly view of data
- Detailed timesheets displaying weekly hours worked, with an 'hours worked' chart per employee
- Accurately calculate employees' basic hours and overtime according to your working rules
- Support for network, USB cable or USB memory stick downloads

#### Addtime Lite Ultimate includes all the above and:

- Support for unlimited shifts
- Export clocking data into Sage Payroll & Quickbooks
- Leave/holiday booking
- Pro-active monitoring of lateness, making it easier to spot patterns and address problems
- Work scheduling
- Job costing, to drive production efficiency from your time and attendance
- Advanced reporting
- Real time roll call and fire roll call