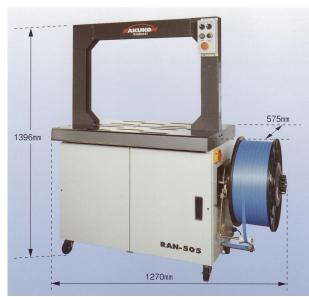

## RAN-505 high quality strapping machine, for high quality SJC strapping.

| Model              | RAN-505                          |
|--------------------|----------------------------------|
| Arch Size          | 600 (w) x 500 (h)                |
| Capacity           | 40 cycles/min                    |
| Strap Width        | <b>5</b> ~ 15.5 mm *             |
| Tension            | 25 ~ 700 N                       |
| Power Supply       | Single Phase 50/60 Hz            |
| Power Consumption  | 0.8 kw                           |
| Package size (min) | 110 (w) x 50 (h) mm              |
| Package size (max) | Equal to arch size               |
| Machine dimensions | 1270 (w) x 575 (d) x 1396 (h) mm |
| Machine weight     | 180 Kg                           |