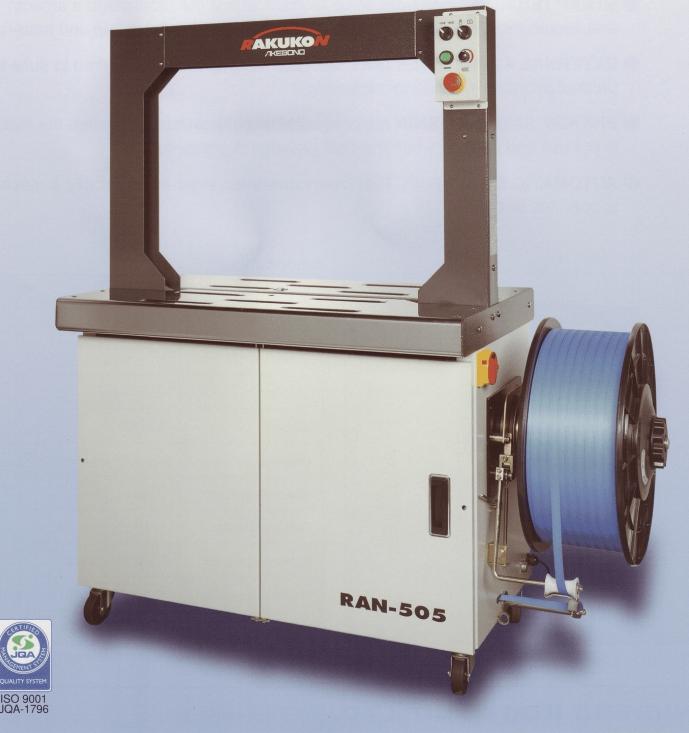

## RAN-505 high quality strapping machine, for high quality SJC strapping.

## Main Features:

- **SE** Strapping Cycle of just 1.5 seconds, allowing high throughput of packaged items.
- **Auto Strap Feed** for loading new strap, meaning no awkward threading strap inside the strapping machine.
- **SE** Strap Tension range from 25N up to 700N giving appropriate tension for soft or solid packs.
- **External Adjustment** for tension, saving the need to open the machine when changing packaged items.
- **Energy Saving** design with automatic motor cut-off for quiet times, and automatic restart when work recommences.
- **Automatic Strap Ejector** clears unwanted strap if the machine is operated in error.

| Model              | RAN-505                          |
|--------------------|----------------------------------|
| Arch Size          | 600 (w) x 500 (h)                |
| Capacity           | 40 cycles/min                    |
| Strap Width        | <b>5</b> ~ 15.5 mm *             |
| Tension            | 25 ~ 700 N                       |
| Power Supply       | Single Phase 50/60 Hz            |
| Power Consumption  | 0.8 kw                           |
| Package size (min) | 110 (w) x 50 (h) mm              |
| Package size (max) | Equal to arch size               |
| Machine dimensions | 1270 (w) x 575 (d) x 1396 (h) mm |
| Machine weight     | 180 Kg                           |