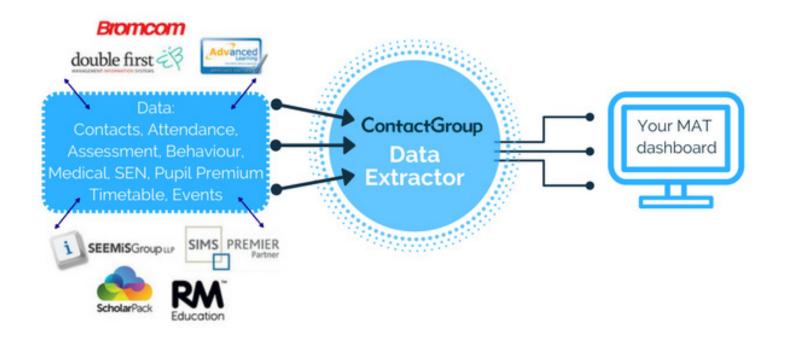

### Are you relying on .csv uploads or spreadsheets?

Data Call provides you with your schools' data (Attendance, Assessments, Behaviour, Medical information, SEN, Pupil Premium, Timetables, Events) for you to gain a Trust-level view of pupil performance. It does this by using a series of dashboards which monitor the whole Trust/Cluster as well as individual schools and Academies.

The data is transferred, and the dashboards are populated automatically from the schools' MIS's without any need for manual input.

#### Integration with major MIS's

We integrate with the majority of schools MIS's. (See diagram above). Let us know if there is a specific MIS you need data from, and we will look into the possibility of integrating with it.