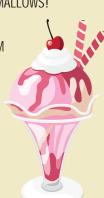

# MINI MARSHMALLOW SUNDAE

MELTED MARSHMALLOWS, STRAWBERRY ICE CREAM, STRAWBERRY SAUCE, TOPPED WITH GUESS WHAT .... MARSHMALLOWS!

MINI CHOCOLATE BROWNIE SERVED WITH ICE CREAM