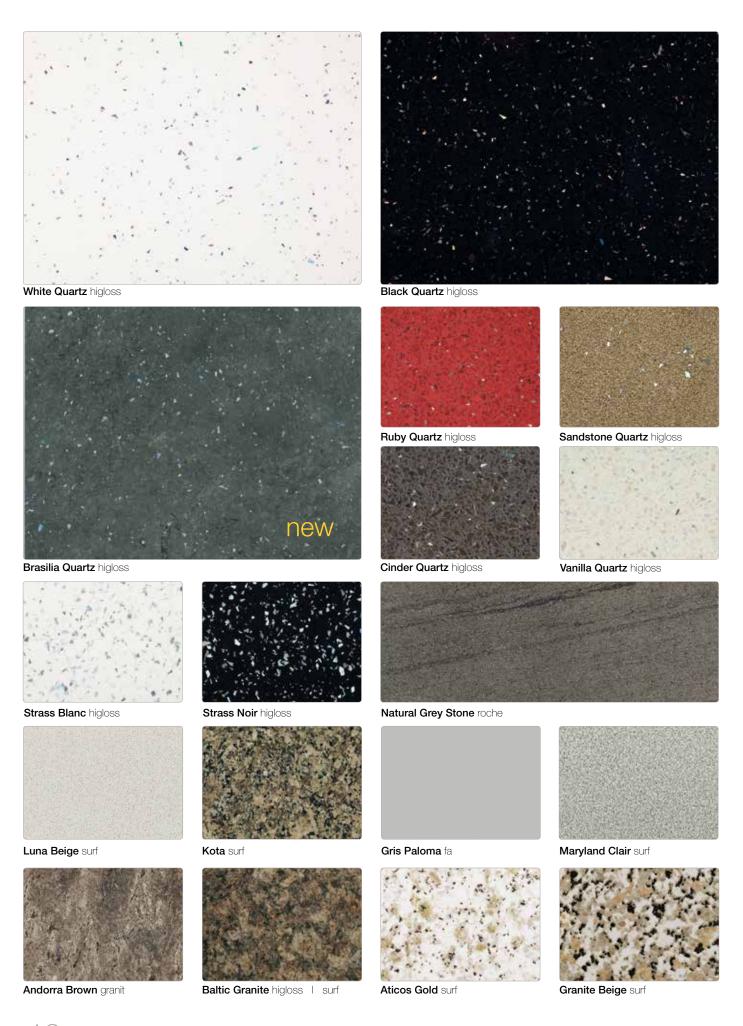

Our eye-catching, higloss surfaces are truly aspirational as an affordable alternative to real quartz.

Available in six colourways with a sharp 22mm square edge, these surfaces will make a statement in any home.

22mm Square edge worksurface in 6 colourways

Pictured right: 22mm Square edge Brasilia Quartz worksurface in higloss texture.

White Quartz higloss

Vanilla Quartz higloss

Cinder Quartz higloss

Brasilia Quartz higloss

Black Quartz higloss

Ruby Quartz higloss

# the leading edge

True square edge worksurfaces provide a chic and ultra-modern look, adding luxury to the most hardworking of interior spaces.

To complete the collection, our two monochrome Strass designs are now available in 38mm square edge.

Pictured detail: 38mm Square edge Strass Noir worksurface and upstand, both in higloss texture.

38mm Square edge worksurface and breakfast bar in 2 designs