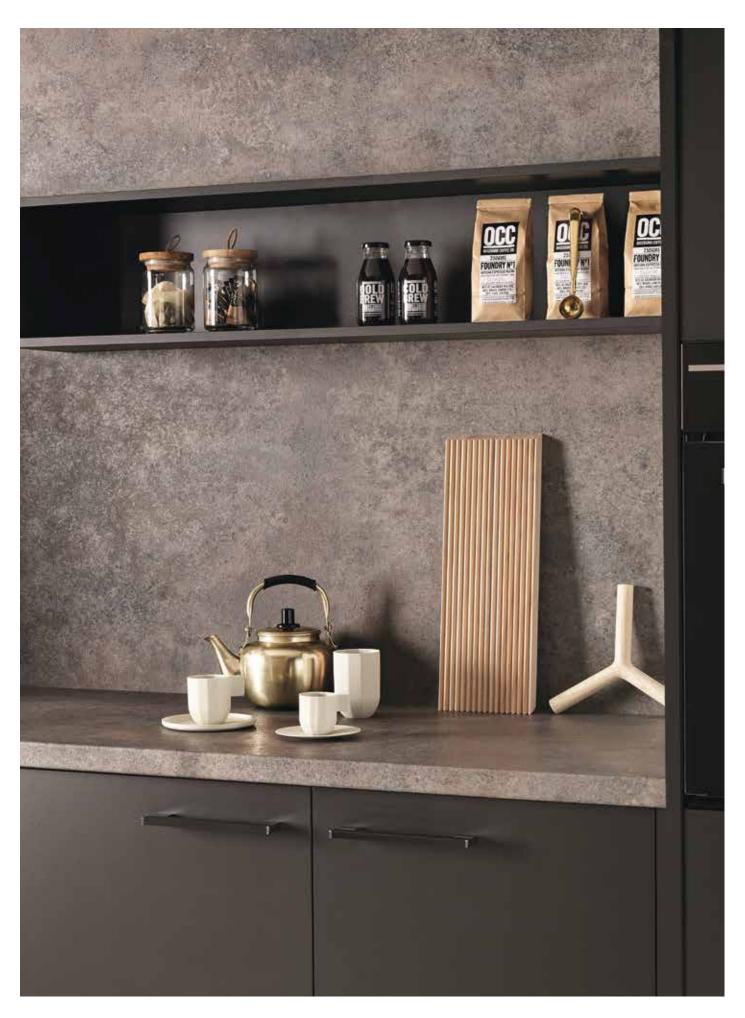

## urban neutrals

This brand new selection of surfaces has been specifically developed to reflect current trends in home design. Over the following pages you will see how the modern, muted tones can deliver an understated contemporary look and feel.

Pictured detail: Urban Volcan worksurface in fusion texture.

Urban Caldeira worksurface and midway splashback in fusion texture.