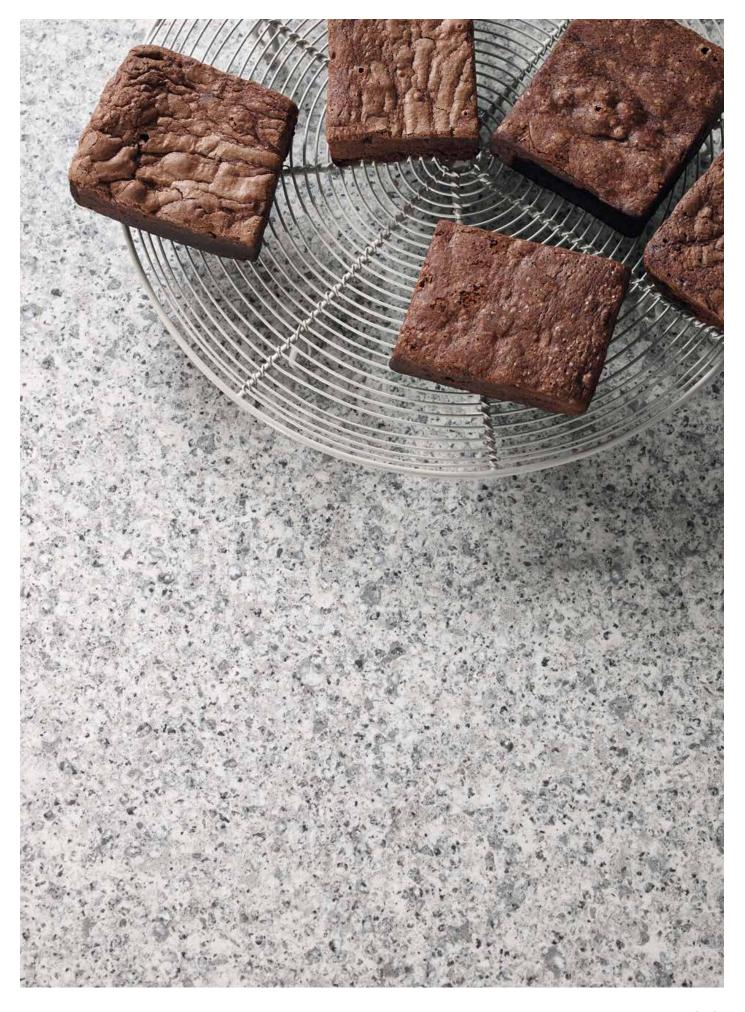

#### timeless classics

Naturally elegant, our Pebblestone designs work in any kitchen setting, from traditional to contemporary.

The palette will combine perfectly with plain coloured and woodgrain doors to make a lasting style statement and smart investment.

With the crisp edge profile, your worksurface mirrors the look of real stone.

Pictured right: Silver Pebblestone worksurface in surf texture.

Silver Pebblestone surf

Sand Pebblestone surf

Burnt Pebblestone surf