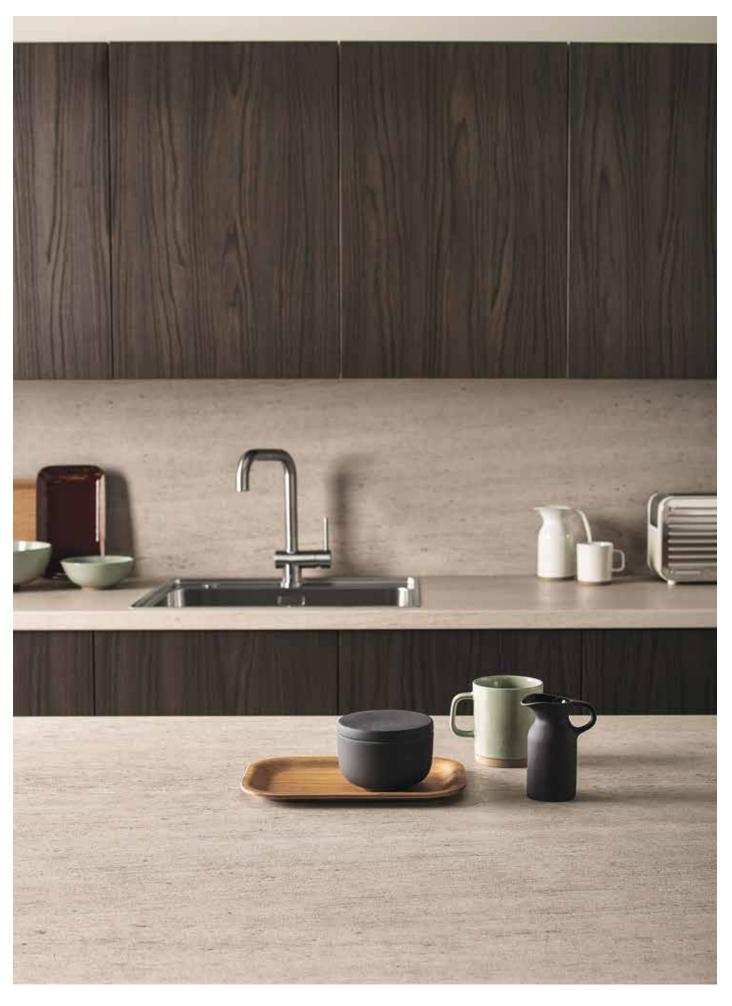

## urban neutrals

This brand new selection of surfaces has been specifically developed to reflect current trends in home design. Over the following pages you will see how the modern, muted tones can deliver an understated contemporary look and feel.

Pictured detail: Urban Volcan worksurface in fusion texture.

Urban Caldeira worksurface and midway splashback in fusion texture.