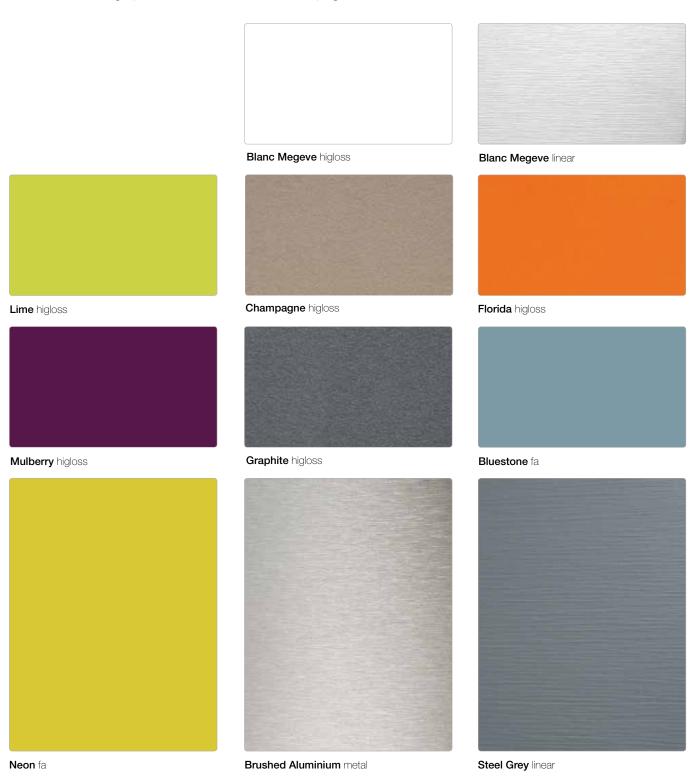

Pictured right: Natural Grey Stone worksurface and upstand with Q3 profile in roche texture with Neon splashback in fa texture.

Q3 upstand in all worksurface designs excluding 2 Strass designs Q8 upstand in 2 Strass designs

### **a**Bomega

| ref.         | design                       | texture              | B COMPLETCE  In profession variety transparants  and complete colour  and check achievine | aente anno x 600 x 38mm worksurface see 3000 x 900 x 38mm bebe akfast bar | 48 4100 x 600 x 38mm | 4100 x 650 x 38mm curved | 3000 x 900 x 38mm<br>breakfast bar | 4 100 × 600 × 22mm worksurface aspa assets 3000 × 900 × 22mm worksurface worksurface | gg 4200 x 43mm edge | 6 2 4200 x 28mm edge<br>4200 x 43mm<br>end-grain edge | Buggs 3000 x 600 x 28mm worksurface a worksurface 3000 x 900 x 28mm breakfast bar | x x 3000 x 600 x 38mm | ignormal 3000 × 900 × 38mm breakfast bar |   | 4100 x 665 x 38mm<br>breakfast bar | 4100 x 900 x 38mm breakfast bar | 3000 × 600 × 8mm midway | sp 1500 x 1200 x 8mm<br>hob panel | 3000 × 100 × 20mm<br>upstand |
|--------------|------------------------------|----------------------|-------------------------------------------------------------------------------------------|---------------------------------------------------------------------------|----------------------|--------------------------|------------------------------------|--------------------------------------------------------------------------------------|---------------------|-------------------------------------------------------|-----------------------------------------------------------------------------------|-----------------------|------------------------------------------|---|------------------------------------|---------------------------------|-------------------------|-----------------------------------|------------------------------|
| S030         | Strass Blanc                 | higloss              | ice white                                                                                 | • •                                                                       |                      |                          |                                    |                                                                                      | •                   |                                                       |                                                                                   | •                     | •                                        | • | •                                  | •                               | •                       | •                                 | •                            |
| S033         | Strass Noir                  | higloss              | jet black                                                                                 | • •                                                                       |                      |                          |                                    |                                                                                      | •                   |                                                       |                                                                                   | •                     | •                                        | • | •                                  | •                               | •                       | •                                 | •                            |
| F074         | Black Quartz                 | higloss              | jet black                                                                                 |                                                                           |                      |                          |                                    | • •                                                                                  |                     | •                                                     |                                                                                   | •                     | •                                        | • | •                                  | •                               | •                       | •                                 | •                            |
| F085         | Brasilia Quartz              | higloss              | basalt grey                                                                               |                                                                           |                      |                          |                                    | • •                                                                                  |                     | •                                                     |                                                                                   | •                     | •                                        | • | •                                  | •                               | •                       | •                                 | •                            |
| F071         | Cinder Quartz                | higloss              | chocolate                                                                                 |                                                                           |                      |                          |                                    | • •                                                                                  |                     | •                                                     |                                                                                   | •                     | •                                        | • | •                                  | •                               | •                       | •                                 | •                            |
| F072         | Ruby Quartz                  | higloss              | cherry red                                                                                |                                                                           |                      |                          |                                    | • •                                                                                  |                     | •                                                     |                                                                                   | •                     | •                                        | • | •                                  | •                               | •                       | •                                 | •                            |
| F076         | Sandstone Quartz             | higloss              | mushroom                                                                                  |                                                                           |                      |                          |                                    |                                                                                      |                     |                                                       |                                                                                   | •                     | •                                        | • | •                                  | •                               | •                       | •                                 | •                            |
| F070         | Vanilla Quartz White Quartz  | higloss              | vanilla                                                                                   |                                                                           |                      |                          |                                    | • •                                                                                  |                     | •                                                     |                                                                                   | •                     | •                                        | • | ٠                                  | •                               | •                       | •                                 | •                            |
| A017         | Antique Block Walnut         | higloss<br>ultramatt | ice white chestnut                                                                        |                                                                           |                      |                          |                                    | • •                                                                                  |                     |                                                       |                                                                                   |                       |                                          |   |                                    |                                 |                         |                                   |                              |
| B107         | Ebony Stripwood              | ultramatt            | chocolate                                                                                 |                                                                           | _                    | ·                        | ·                                  |                                                                                      | -                   |                                                       |                                                                                   |                       | •                                        | • | •                                  | •                               | •                       | •                                 | •                            |
| C165         | Graphite Oak                 | ultramatt            | mushroom                                                                                  |                                                                           |                      |                          |                                    |                                                                                      |                     |                                                       |                                                                                   |                       |                                          | • | •                                  |                                 | •                       |                                   | •                            |
| N059         | Natural Blocked Oak          | ultramatt            | oatmeal                                                                                   |                                                                           | •                    | •                        | •                                  |                                                                                      | •                   | •                                                     |                                                                                   | •                     | •                                        | • | •                                  | •                               | •                       | •                                 | •                            |
| C105         | Quebec Oak                   | ultramatt            | fudge                                                                                     |                                                                           |                      |                          |                                    |                                                                                      |                     |                                                       |                                                                                   |                       |                                          |   |                                    |                                 |                         |                                   |                              |
| C148         | Stamford Oak                 | ultramatt            | oatmeal                                                                                   |                                                                           | •                    | •                        | •                                  |                                                                                      | •                   | •                                                     |                                                                                   | •                     | •                                        | • | •                                  | •                               | •                       | •                                 | •                            |
| C132         | Tobacco Oak                  | ultramatt            | mushroom                                                                                  |                                                                           | •                    | •                        | •                                  |                                                                                      | •                   |                                                       |                                                                                   | •                     | •                                        | • | •                                  | •                               | ٠                       | •                                 | •                            |
| R050         | Natural Grey Stone           | roche                | pewter grey                                                                               |                                                                           |                      |                          |                                    |                                                                                      |                     |                                                       |                                                                                   | •                     | •                                        | • | •                                  | •                               | •                       | •                                 | •                            |
| N005         | Noir                         | roche                | jet black                                                                                 |                                                                           |                      |                          |                                    |                                                                                      |                     |                                                       |                                                                                   | •                     | •                                        | • | •                                  | •                               | •                       | •                                 | •                            |
| S049         | Slate                        | roche                | slate grey                                                                                |                                                                           | •                    | •                        | •                                  |                                                                                      | •                   |                                                       |                                                                                   | •                     | •                                        | • | •                                  | •                               | •                       | •                                 | •                            |
| R100         | Urban Concrete               | roche                | pewter grey                                                                               |                                                                           |                      |                          |                                    |                                                                                      |                     |                                                       |                                                                                   | •                     | •                                        | • | ٠                                  | •                               | •                       | •                                 | •                            |
| M110         | Andorra Brown                | granit               | chocolate                                                                                 |                                                                           |                      |                          |                                    |                                                                                      |                     |                                                       |                                                                                   | •                     | •                                        | • | •                                  | •                               | •                       | •                                 | •                            |
| F059         | Forged Black                 | granit<br>"          | jet black                                                                                 |                                                                           |                      |                          |                                    |                                                                                      |                     |                                                       |                                                                                   | •                     | •                                        | • | •                                  | •                               | •                       | ٠                                 | •                            |
| N005         | Noir                         | granit               | jet black                                                                                 |                                                                           |                      |                          |                                    |                                                                                      |                     |                                                       |                                                                                   | •                     | •                                        | • | •                                  | •                               |                         |                                   | •                            |
| B066         | Baltic Granite               | higloss              | chocolate                                                                                 |                                                                           |                      |                          |                                    |                                                                                      |                     |                                                       |                                                                                   | •                     | •                                        | • | •                                  | •                               |                         |                                   | •                            |
| L032<br>G113 | Lima<br>Cronito Riones       | higloss              | jet black                                                                                 |                                                                           |                      |                          |                                    |                                                                                      |                     |                                                       |                                                                                   | •                     | •                                        | • | :                                  | •                               |                         |                                   | •                            |
| M123         | Granite Bianco<br>Ice Stone  | fusion<br>fusion     | pewter grey<br>silver grey                                                                |                                                                           |                      |                          |                                    |                                                                                      |                     |                                                       |                                                                                   | ·                     | •                                        | • | •                                  | •                               | •                       | •                                 | •                            |
| C151         | Urban Caldeira               | fusion               | mushroom                                                                                  |                                                                           |                      |                          |                                    |                                                                                      |                     |                                                       |                                                                                   |                       |                                          |   |                                    |                                 | •                       |                                   |                              |
| T100         | Urban Stone                  | fusion               | pewter grey                                                                               |                                                                           |                      |                          |                                    |                                                                                      |                     |                                                       |                                                                                   |                       | •                                        | • | •                                  | •                               | •                       | •                                 | •                            |
| T104         | Urban Volcan                 | fusion               | mushroom                                                                                  |                                                                           |                      |                          |                                    |                                                                                      |                     |                                                       |                                                                                   |                       | •                                        | • | •                                  |                                 | •                       |                                   | •                            |
| A024         | Aticos Gold                  | surf                 | ivory                                                                                     |                                                                           |                      |                          |                                    |                                                                                      |                     |                                                       |                                                                                   |                       | •                                        | • | •                                  | •                               | •                       | •                                 | •                            |
| B066         | Baltic Granite               | surf                 | chocolate                                                                                 |                                                                           |                      |                          |                                    |                                                                                      |                     |                                                       |                                                                                   |                       | •                                        | • | •                                  |                                 | •                       |                                   | •                            |
| G046         | Granite Beige                | surf                 | ash grey                                                                                  |                                                                           |                      |                          |                                    |                                                                                      |                     |                                                       |                                                                                   | •                     | •                                        | • | •                                  | •                               | •                       | •                                 | •                            |
| S104         | Black Pebblestone            | surf                 | jet black                                                                                 |                                                                           |                      |                          |                                    |                                                                                      |                     |                                                       |                                                                                   | •                     | •                                        | • | •                                  | •                               |                         |                                   | •                            |
| S106         | Bronze Pebblestone           | surf                 | chocolate                                                                                 |                                                                           |                      |                          |                                    |                                                                                      |                     |                                                       |                                                                                   | •                     | •                                        | • | •                                  | •                               |                         |                                   | •                            |
| S103         | Burnt Pebblestone            | surf                 | chocolate                                                                                 |                                                                           |                      |                          |                                    |                                                                                      |                     |                                                       |                                                                                   | •                     | •                                        | • | •                                  | •                               |                         |                                   | •                            |
| B050         | Butcher Block Medium         | fa                   | toffee                                                                                    |                                                                           |                      |                          |                                    |                                                                                      |                     |                                                       | • •                                                                               | •                     | •                                        | • | •                                  | •                               |                         |                                   | •                            |
| 1010         | Iquitos Noir                 | fa                   | slate grey                                                                                |                                                                           |                      |                          |                                    |                                                                                      |                     |                                                       |                                                                                   | •                     | •                                        | • | •                                  | •                               |                         |                                   | •                            |
| K002         | Kota                         | surf                 | fudge                                                                                     |                                                                           |                      |                          |                                    |                                                                                      |                     |                                                       | • •                                                                               | •                     | •                                        | • | •                                  | •                               |                         |                                   | •                            |
| L011         | Light Blocked Walnut         | fa                   | toffee                                                                                    |                                                                           |                      |                          |                                    |                                                                                      |                     |                                                       |                                                                                   | •                     | •                                        | • | •                                  | •                               |                         |                                   | •                            |
| L032         | Luna Poiga                   | surf                 | jet black                                                                                 |                                                                           | •                    | •                        | •                                  |                                                                                      | •                   |                                                       | •                                                                                 | •                     | •                                        | • | •                                  | •                               | •                       | •                                 |                              |
| L016<br>M003 | Luna Beige<br>Maryland Fonce | surf<br>surf         | ivory<br>basalt grey                                                                      |                                                                           |                      |                          |                                    |                                                                                      |                     |                                                       | • •                                                                               |                       | •                                        | • | •                                  | •                               | •                       |                                   | •                            |
| L003         | Midnight                     | surf                 | jet black                                                                                 |                                                                           |                      |                          |                                    |                                                                                      |                     |                                                       |                                                                                   |                       | •                                        | • | •                                  |                                 | •                       |                                   | •                            |
| N005         | Noir                         | surf                 | jet black                                                                                 |                                                                           |                      |                          |                                    |                                                                                      |                     |                                                       |                                                                                   |                       |                                          | • | •                                  | •                               |                         |                                   | •                            |
| S105         | Pewter Pebblestone           | surf                 | basalt grey                                                                               |                                                                           |                      |                          |                                    |                                                                                      |                     |                                                       |                                                                                   |                       | •                                        | • | •                                  |                                 |                         |                                   |                              |
| B068         | Pure White                   | surf                 | ice white                                                                                 |                                                                           |                      |                          |                                    |                                                                                      |                     |                                                       |                                                                                   | •                     | •                                        | • | •                                  | •                               |                         |                                   | •                            |
| S102         | Sand Pebblestone             | surf                 | oatmeal                                                                                   |                                                                           |                      |                          |                                    |                                                                                      |                     |                                                       |                                                                                   | •                     | •                                        | • | •                                  | •                               |                         |                                   | •                            |
| S101         | Silver Pebblestone           | surf                 | silver grey                                                                               |                                                                           |                      |                          |                                    |                                                                                      |                     |                                                       |                                                                                   | •                     | •                                        | • | •                                  | •                               |                         |                                   | •                            |
| S065         | Solok                        | surf                 | slate grey                                                                                |                                                                           |                      |                          |                                    |                                                                                      |                     |                                                       |                                                                                   | •                     | •                                        | • | •                                  | •                               | •                       | •                                 | •                            |
| 149          | Gris Paloma                  | fa                   | silver grey                                                                               |                                                                           |                      |                          |                                    |                                                                                      |                     |                                                       | • •                                                                               | •                     | •                                        |   |                                    |                                 |                         |                                   | •                            |
| M001         | Maryland Clair               | surf                 | silver grey                                                                               |                                                                           |                      |                          |                                    |                                                                                      |                     |                                                       | • •                                                                               | •                     | •                                        |   |                                    |                                 |                         |                                   | •                            |
| H031         | Provence Beech               | fa                   | toffee                                                                                    |                                                                           |                      |                          |                                    |                                                                                      |                     |                                                       |                                                                                   | •                     | •                                        |   |                                    |                                 |                         |                                   | •                            |
| Splash       | backs                        |                      |                                                                                           |                                                                           |                      |                          |                                    |                                                                                      |                     |                                                       |                                                                                   |                       |                                          |   |                                    |                                 |                         |                                   |                              |
| B070         | Blanc Megeve                 | higloss              | ice white                                                                                 |                                                                           |                      |                          |                                    |                                                                                      |                     |                                                       |                                                                                   |                       |                                          |   |                                    |                                 | •                       | •                                 |                              |
| B070         | Blanc Megeve                 | linear               | ice white                                                                                 |                                                                           |                      |                          |                                    |                                                                                      |                     |                                                       |                                                                                   |                       |                                          |   |                                    |                                 | •                       | •                                 |                              |
| C118         | Bluestone                    | fa                   |                                                                                           |                                                                           |                      |                          |                                    |                                                                                      |                     |                                                       |                                                                                   |                       |                                          |   |                                    |                                 | •                       | •                                 |                              |
| H103         | Champagne                    | higloss              | fudge                                                                                     |                                                                           |                      |                          |                                    |                                                                                      |                     |                                                       |                                                                                   |                       |                                          |   |                                    |                                 | •                       | •                                 |                              |
| F001         | Florida                      | higloss              | l 11                                                                                      |                                                                           |                      |                          |                                    |                                                                                      |                     |                                                       |                                                                                   |                       |                                          |   |                                    |                                 | •                       | •                                 |                              |
| H107         | Graphite                     | higloss              | basalt grey                                                                               |                                                                           |                      |                          |                                    |                                                                                      |                     |                                                       |                                                                                   |                       |                                          |   |                                    |                                 | •                       | •                                 |                              |
| P092         | Lime                         | higloss              |                                                                                           |                                                                           |                      |                          |                                    |                                                                                      |                     |                                                       |                                                                                   |                       |                                          |   |                                    |                                 | •                       | •                                 |                              |
| F055<br>N002 | Mulberry                     | higloss<br>fa        |                                                                                           |                                                                           |                      |                          |                                    |                                                                                      |                     |                                                       |                                                                                   |                       |                                          |   |                                    |                                 | •                       | •                                 |                              |
| G076         | Neon<br>Steel Grey           | та<br>linear         | slate grey                                                                                |                                                                           |                      |                          |                                    |                                                                                      |                     |                                                       |                                                                                   |                       |                                          |   |                                    |                                 | •                       | •                                 |                              |
| A105         | Brushed Aluminium            | metal                | silver grey                                                                               |                                                                           |                      |                          |                                    |                                                                                      |                     |                                                       |                                                                                   |                       |                                          |   |                                    |                                 | •                       | •                                 |                              |
| , 1100       | D. donod / warriir ildiri    | motor                | J 9.0,                                                                                    |                                                                           |                      |                          |                                    |                                                                                      |                     |                                                       |                                                                                   |                       |                                          |   |                                    |                                 |                         |                                   |                              |