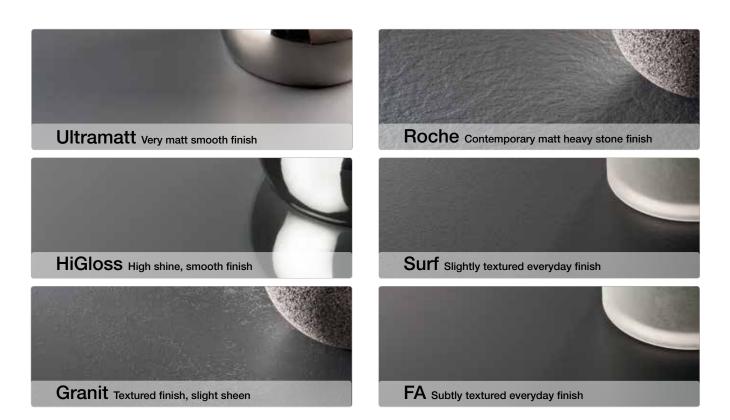

## a guide to texture

Marrying the right texture with the right design is a skill in itself and brings a design to life. We've worked with seven textures across our range to do just that.

This quick guide helps you see our textures in more detail and look at the matrix on page 47 to see which texture your chosen worksurface is available in