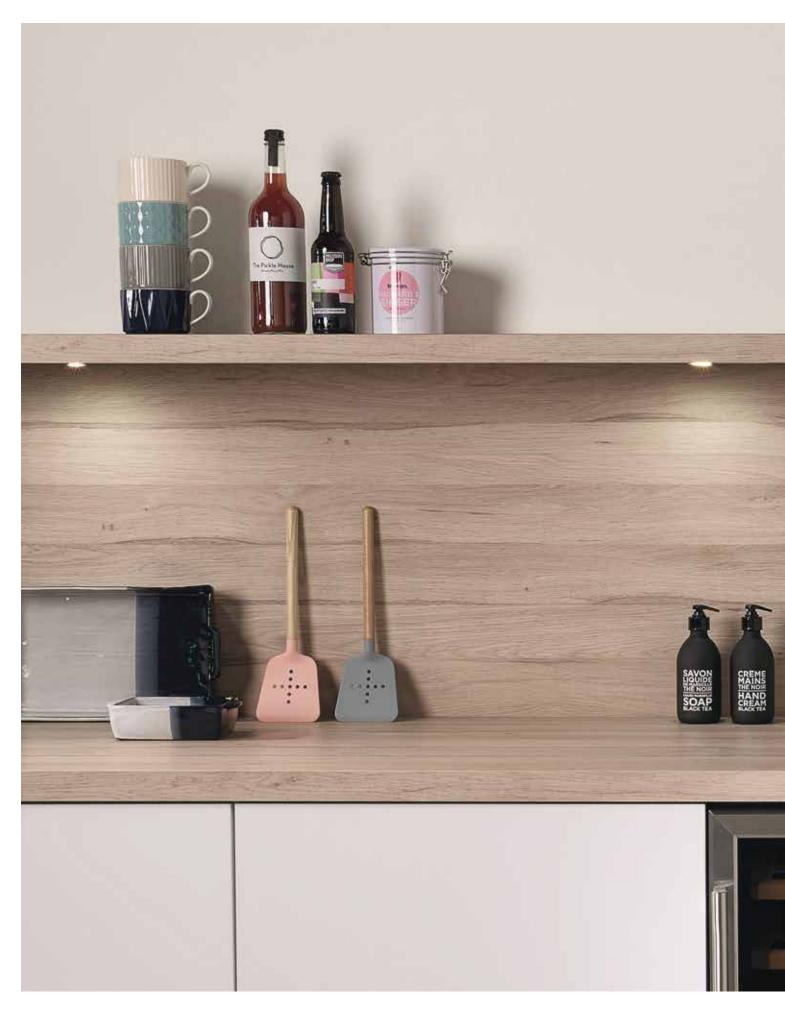

See your chosen worksurface brought to life with our online design studio, create your own mood board using our speedy sample service or visit one of our many retail partners for inspiration.

Pictured right: PP Square edge Graphite Oak breakfast bar with brand new end-grain detail, in ultramatt texture.