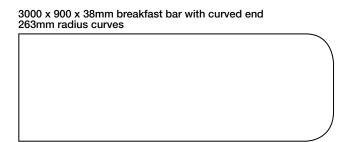

### shape your look

Everyone thinks of laminate worksurfaces in straight lines but Omega offers a range of readymade curved components. These give you the freedom to shape your kitchen to suit your look and your lifestyle, without the expense of specialist fabrication.

The large breakfast bar features a modern double curved end which is ideal for creating an island unit around which to perch for a chat, coffee or a snack. Or it can be installed as a low table for informal kitchen suppers or the kids' homework. There is also a worksurface finished with a curve at each end which is perfect for combining with curved kitchen furniture.