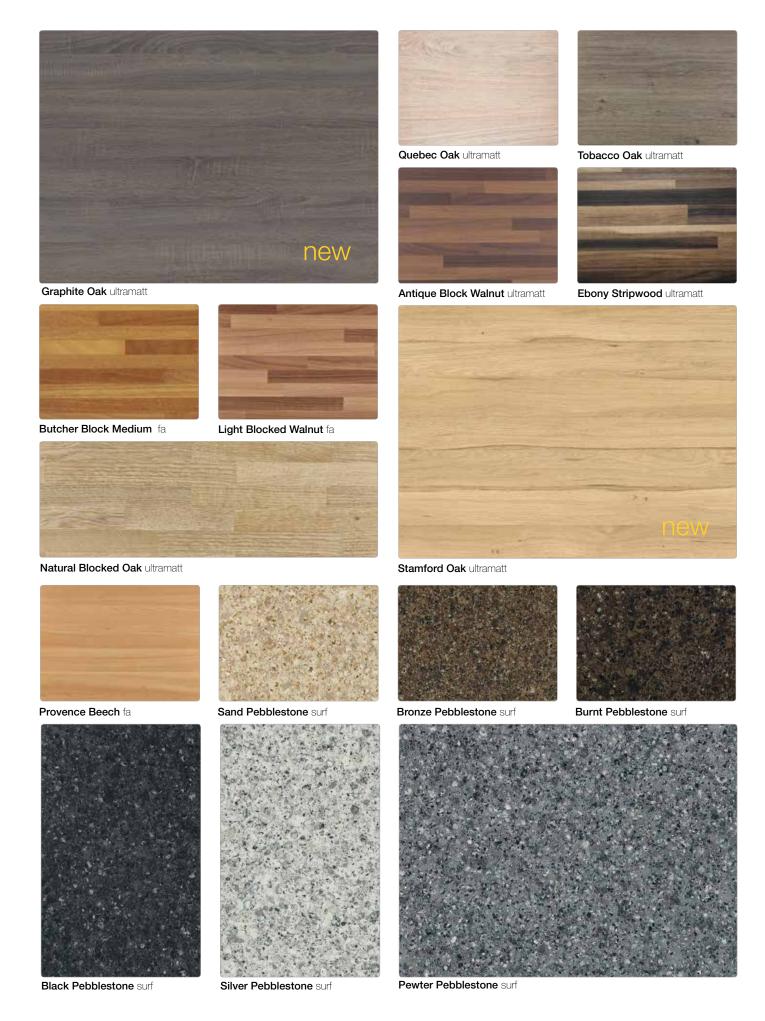

# natural appeal

The Omega collection celebrates the appealing look and character of natural woodgrains. These ever-popular designs have evolved, offering rich colour, unique grain patterns and sympathetic texture overlays to deliver a range that is more realistic than ever before.

Take our brand new Graphite Oak, pictured right, introducing subtle grey undertones. Or turn the page to see Stamford Oak brought to life in an ultra-modern, stylish and on-trend kitchen setting.

Our new collection has something for everyone!

#### timeless classics

Naturally elegant, our Pebblestone designs work in any kitchen setting, from traditional to contemporary.

The palette will combine perfectly with plain coloured and woodgrain doors to make a lasting style statement and smart investment.

With the crisp edge profile, your worksurface mirrors the look of real stone.

Pictured right: Silver Pebblestone worksurface in surf texture.

Silver Pebblestone surf

Sand Pebblestone surf

Burnt Pebblestone surf

Pewter Pebblestone surf

Bronze Pebblestone surf

Black Pebblestone surf

32