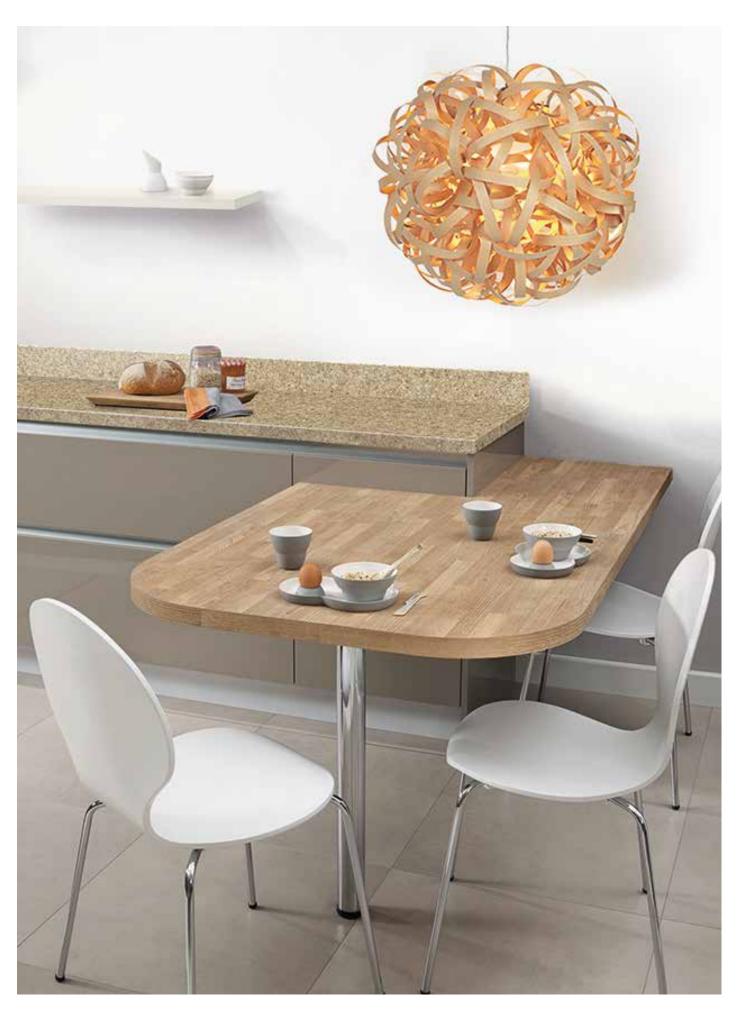

### shape your look

Everyone thinks of laminate worksurfaces in straight lines but Omega offers a range of readymade curved components. These give you the freedom to shape your kitchen to suit your look and your lifestyle, without the expense of specialist fabrication.

The large breakfast bar features a modern double curved end which is ideal for creating an island unit around which to perch for a chat, coffee or a snack. Or it can be installed as a low table for informal kitchen suppers or the kids' homework. There is also a worksurface finished with a curve at each end which is perfect for combining with curved kitchen furniture.

34

Sand Pebblestone worksurface and upstand with Q3 profile in surf texture teamed with a Natural Blocked Oak square edged, curved breakfast bar in ultramatt texture.