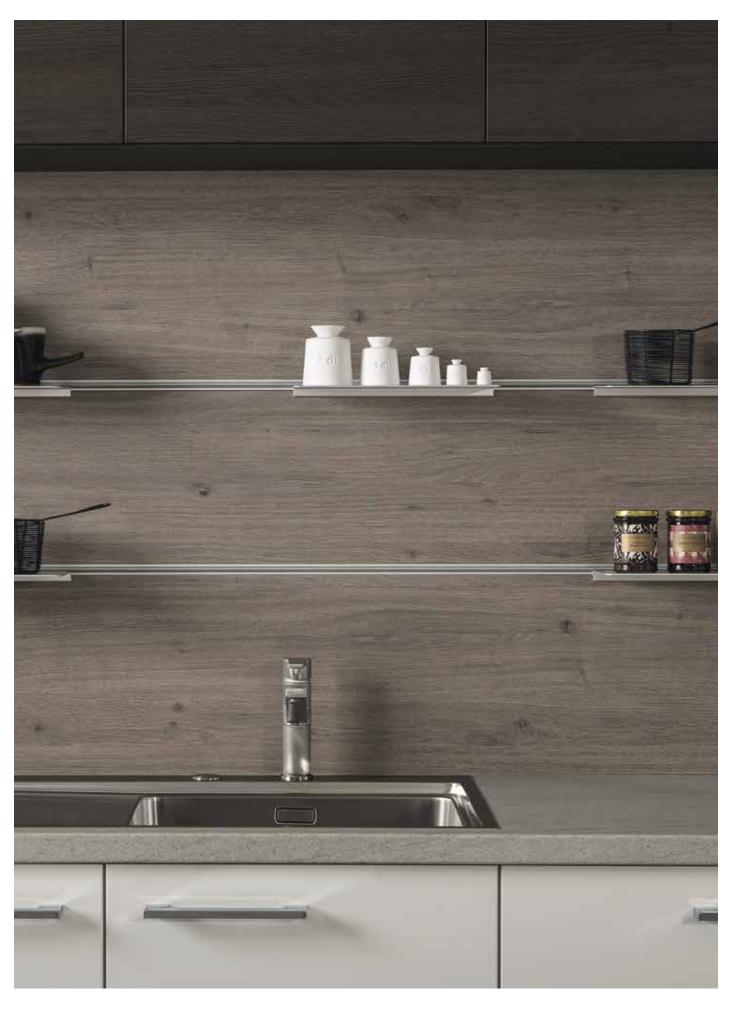

# natural appeal

The Omega collection celebrates the appealing look and character of natural woodgrains. These ever-popular designs have evolved, offering rich colour, unique grain patterns and sympathetic texture overlays to deliver a range that is more realistic than ever before.

Take our brand new Graphite Oak, pictured right, introducing subtle grey undertones. Or turn the page to see Stamford Oak brought to life in an ultra-modern, stylish and on-trend kitchen setting.

Our new collection has something for everyone!