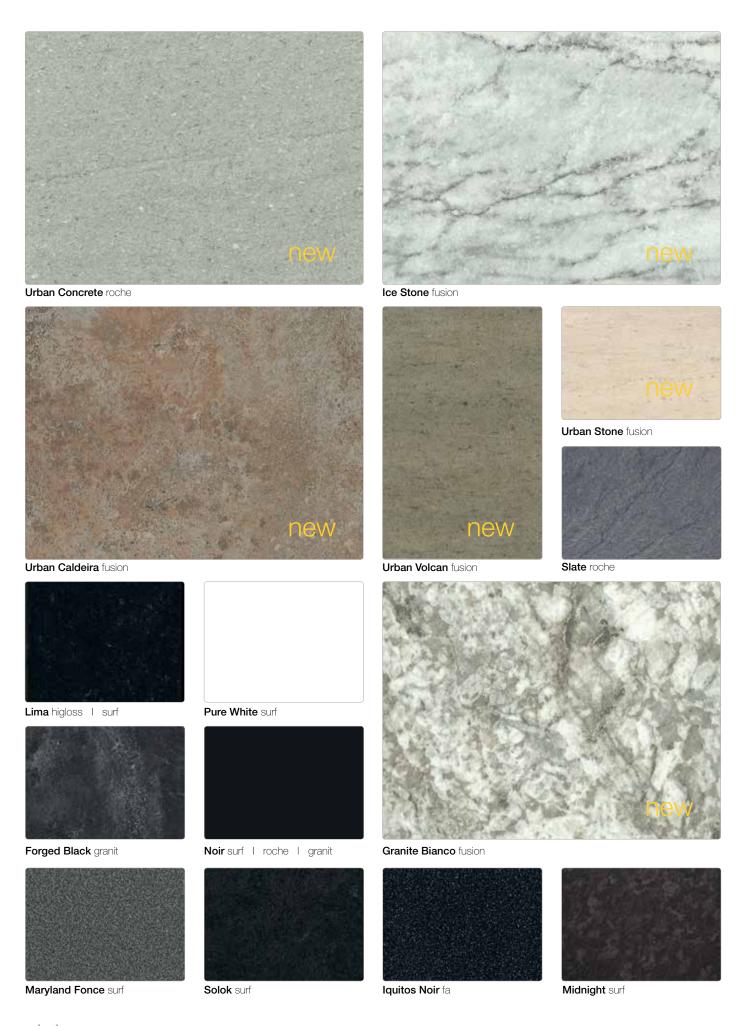

#### modern minerals

We have utilised the latest innovation in surface technology and design to bring you a unique, slimline laminate worksurface that genuinely reflects the natural beauty of highly polished stone.

Our eye-catching, higloss surfaces are truly aspirational as an affordable alternative to real quartz.

Available in six colourways with a sharp 22mm square edge, these surfaces will make a statement in any home.

22mm Square edge worksurface in 6 colourways

Pictured right: 22mm Square edge Brasilia Quartz worksurface in higloss texture.

White Quartz higloss

Vanilla Quartz higloss

Cinder Quartz higloss

Brasilia Quartz higloss

## urban neutrals

This brand new selection of surfaces has been specifically developed to reflect current trends in home design. Over the following pages you will see how the modern, muted tones can deliver an understated contemporary look and feel.

Pictured detail: Urban Volcan worksurface in fusion texture.

Urban Caldeira worksurface and midway splashback in fusion texture.