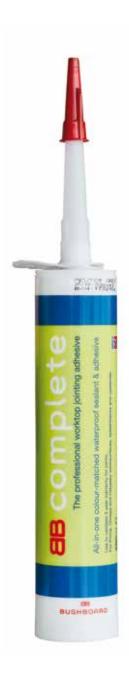

### Exclusive 3 year joint guarantee

We know the importance of the final installation, that's why we've developed BB Complete, our bespoke adhesive and sealant which should be used by your installer when your Omega worksurface is fitted.

It offers superb performance at modest cost and allows your installer to joint, bond and seal your worksurface, upstand and splashback and is backed by our exclusive 3 year guarantee on joints.

The wide choice of colours available will give you the perfect colour matched result.

Always use BB Complete for peace of mind. Full joint guarantee details are available on our website or from the Customer Support Team.

Our Customer Support Team can offer advice on installing and looking after your Omega worksurface. Our Installation, Care & Maintenance leaflet is included in every worksurface and is also available from our website.

Even after Bushboard products arrive in your home we strive to assure a quality installation. Our BB Complete adhesive and sealant range is designed to make the installer's life easier and assure a quality long-lasting installation for you.