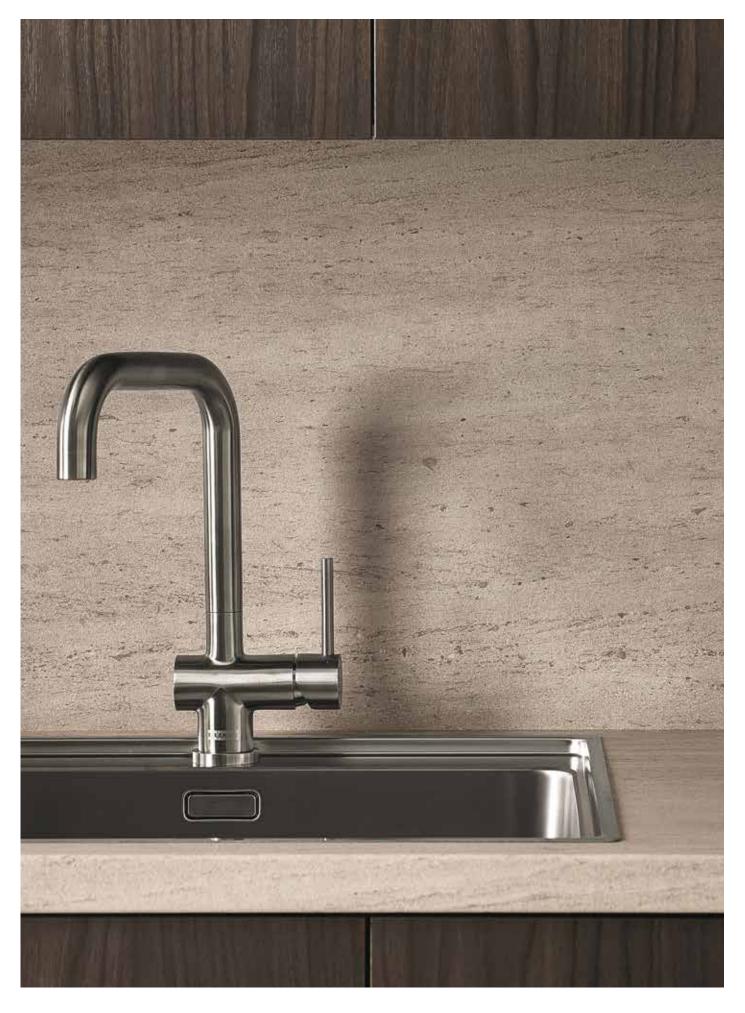

# smart splashbacks

Why stop at laminate for your worksurface? This versatile material works equally well as a splashback and it's such a smart choice in place of wall tiles.

Affordable, hygienic and still looking fabulous in years to come, we have a stunning range to choose from. Whether you want to continue your look from worksurface to splashback or want a contrast, we've thought about it.

With brushed metals, striking colours, quartz, woodgrains and stones, there is an abundance of choice so take a look.

Little maintenance is required, a quick wipe down with a damp cloth is all the cleaning needed.

Pictured right: Urban Stone worksurface and midway splashback in fusion texture.