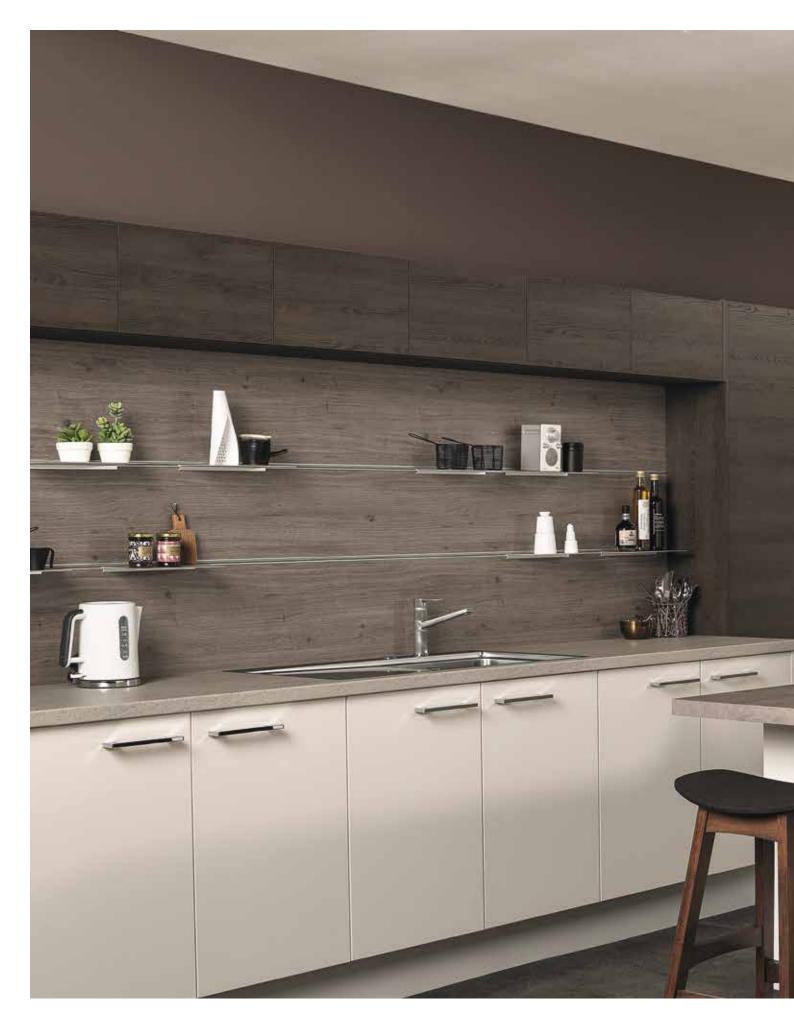

# natural appeal

The Omega collection celebrates the appealing look and character of natural woodgrains. These ever-popular designs have evolved, offering rich colour, unique grain patterns and sympathetic texture overlays to deliver a range that is more realistic than ever before.

Take our brand new Graphite Oak, pictured right, introducing subtle grey undertones. Or turn the page to see Stamford Oak brought to life in an ultra-modern, stylish and on-trend kitchen setting.

Our new collection has something for everyone!

Stamford Oak ultramatt

Graphite Oak ultramatt

Quebec Oak worksurface and upstand with Q3 profile in ultramatt texture with Mulberry splashback in higloss texture.