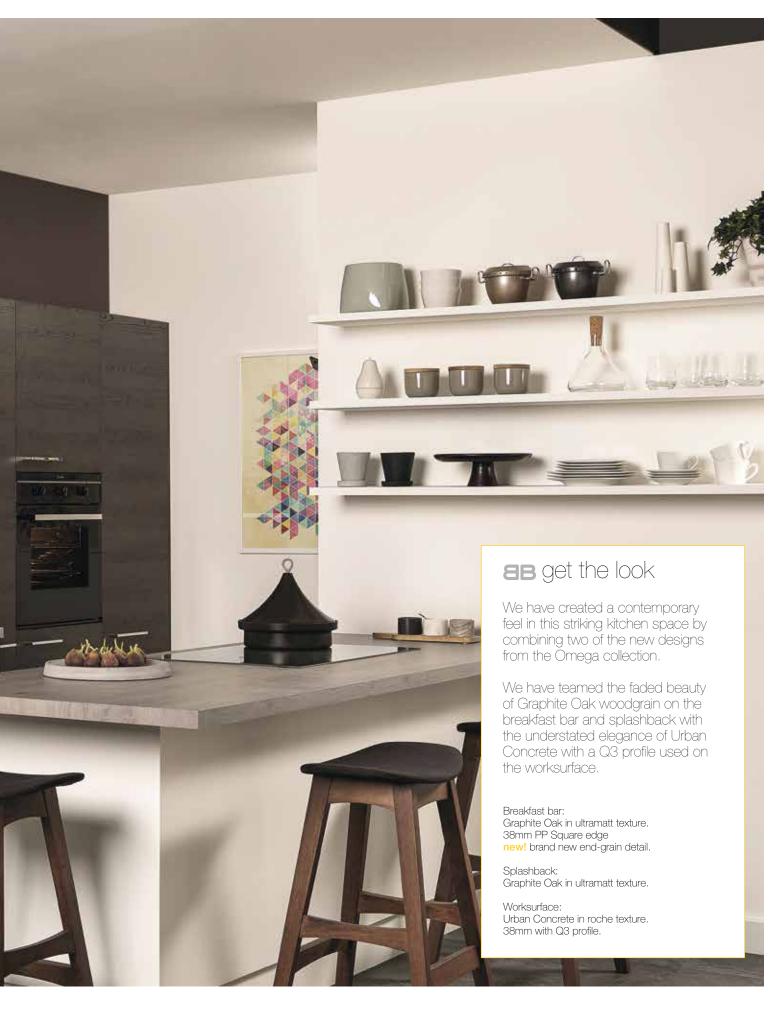

See your chosen worksurface brought to life with our online design studio, create your own mood board using our speedy sample service or visit one of our many retail partners for inspiration.

Pictured right: PP Square edge Graphite Oak breakfast bar with brand new end-grain detail, in ultramatt texture.

Take our brand new Graphite Oak, pictured right, introducing subtle grey undertones. Or turn the page to see Stamford Oak brought to life in an ultra-modern, stylish and on-trend kitchen setting.

Our new collection has something for everyone!

Stamford Oak ultramatt

Graphite Oak ultramatt

Quebec Oak worksurface and upstand with Q3 profile in ultramatt texture with Mulberry splashback in higloss texture.