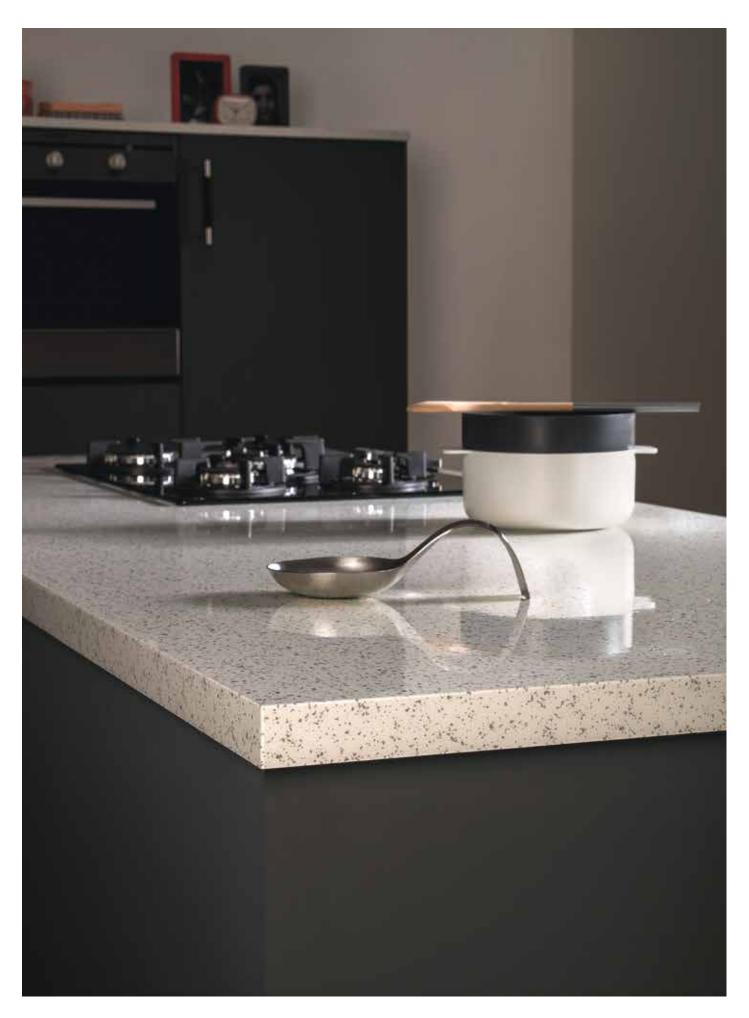

#### timeless classics

Naturally elegant, our Pebblestone designs work in any kitchen setting, from traditional to contemporary.

The palette will combine perfectly with plain coloured and woodgrain doors to make a lasting style statement and smart investment.

With the crisp edge profile, your worksurface mirrors the look of real stone.

Pictured right: Silver Pebblestone worksurface in surf texture.

Silver Pebblestone surf

Sand Pebblestone surf

Burnt Pebblestone surf