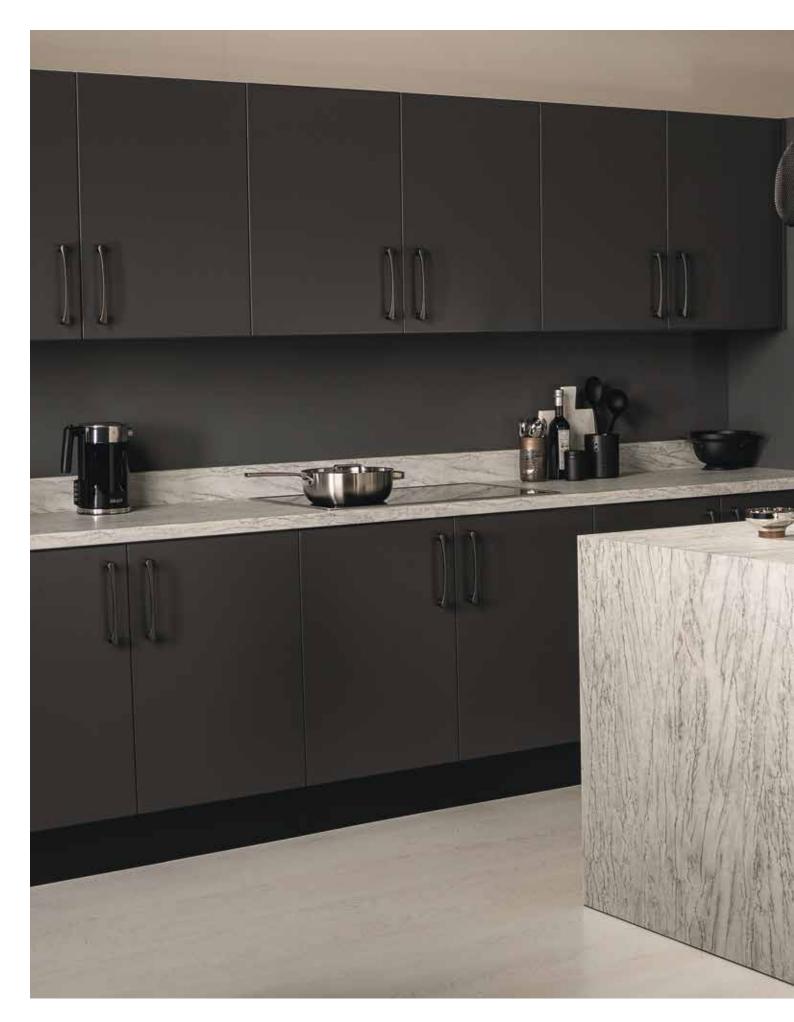

## urban neutrals

This brand new selection of surfaces has been specifically developed to reflect current trends in home design. Over the following pages you will see how the modern, muted tones can deliver an understated contemporary look and feel.

Pictured detail: Urban Volcan worksurface in fusion texture.

Urban Caldeira worksurface and midway splashback in fusion texture.