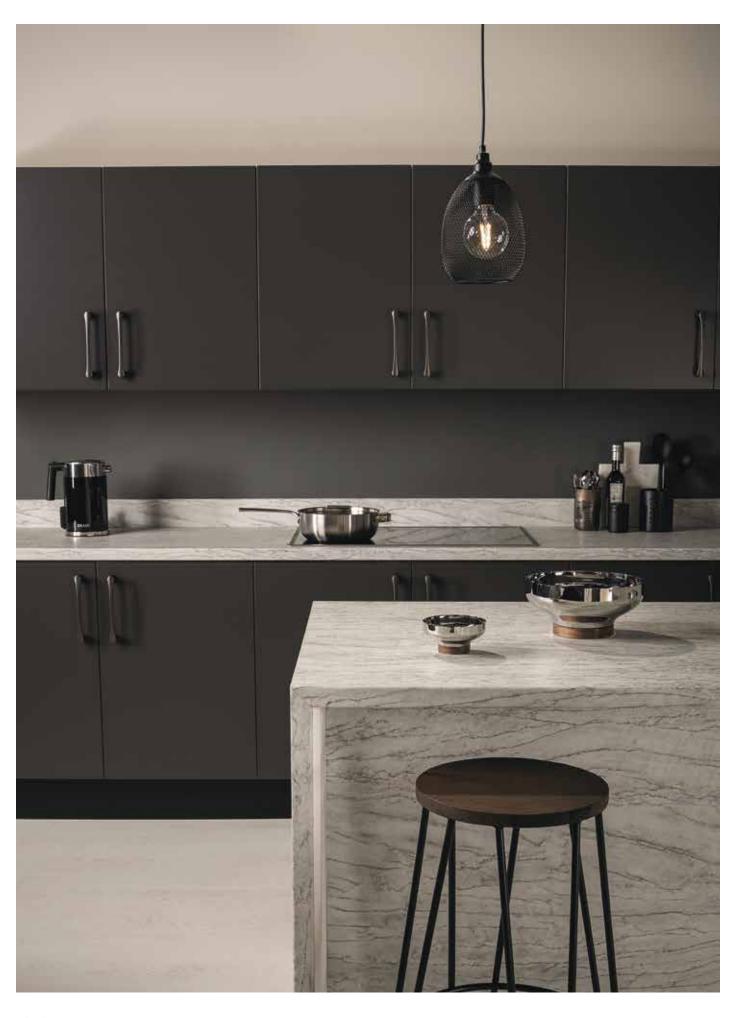

### Contrasting splashbacks

For matching splashbacks see our matrix on page 47.

38

Urban Concrete worksurface with Q3 profile in roche texture and Graphite Oak midway splashback in ultramatt texture.