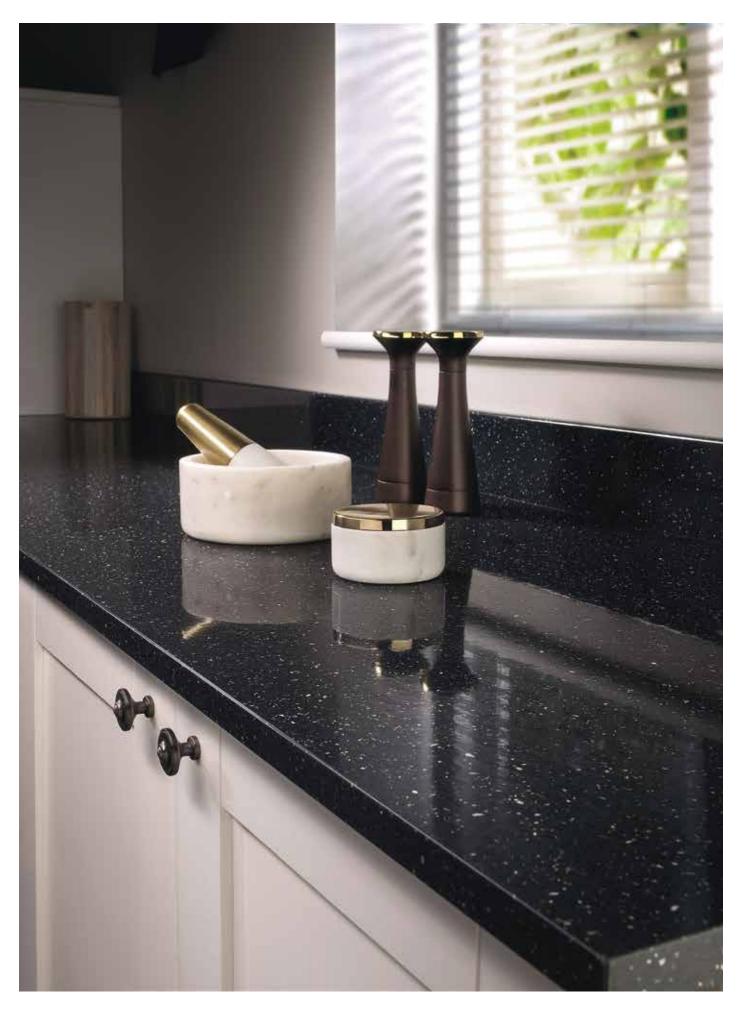

ultramatt texture.



log on to www.bushboard.co.uk/design-studio and start designing!



#### modern minerals

We have utilised the latest innovation in surface technology and design to bring you a unique, slimline laminate worksurface that genuinely reflects the natural beauty of highly polished stone.

Our eye-catching, higloss surfaces are truly aspirational as an affordable alternative to real quartz.

Available in six colourways with a sharp 22mm square edge, these surfaces will make a statement in any home.

22mm Square edge worksurface in 6 colourways

Pictured right: 22mm Square edge Brasilia Quartz worksurface in higloss texture.



White Quartz higloss



Vanilla Quartz higloss



Cinder Quartz higloss



Brasilia Quartz higloss



Black Quartz higloss



Ruby Quartz higloss







# the leading edge

True square edge worksurfaces provide a chic and ultra-modern look, adding luxury to the most hardworking of interior spaces.

To complete the collection, our two monochrome Strass designs are now available in 38mm square edge.

Pictured detail: 38mm Square edge Strass Noir worksurface and upstand, both in higloss texture.

38mm Square edge worksurface and breakfast bar in 2 designs





## urban neutrals

This brand new selection of surfaces has been specifically developed to reflect current trends in home design. Over the following pages you will see how the modern, muted tones can deliver an understated contemporary look and feel.

Pictured detail: Urban Volcan worksurface in fusion texture.





Urban Caldeira worksurface and midway splashback in fusion texture.