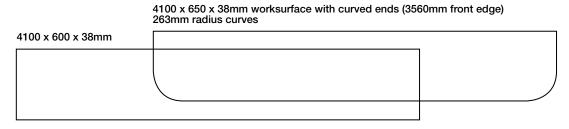

### shape your look

Everyone thinks of laminate worksurfaces in straight lines but Omega offers a range of readymade curved components. These give you the freedom to shape your kitchen to suit your look and your lifestyle, without the expense of specialist fabrication.

The large breakfast bar features a modern double curved end which is ideal for creating an island unit around which to perch for a chat, coffee or a snack. Or it can be installed as a low table for informal kitchen suppers or the kids' homework. There is also a worksurface finished with a curve at each end which is perfect for combining with curved kitchen furniture.

34

Sand Pebblestone worksurface and upstand with Q3 profile in surf texture teamed with a Natural Blocked Oak square edged, curved breakfast bar in ultramatt texture.