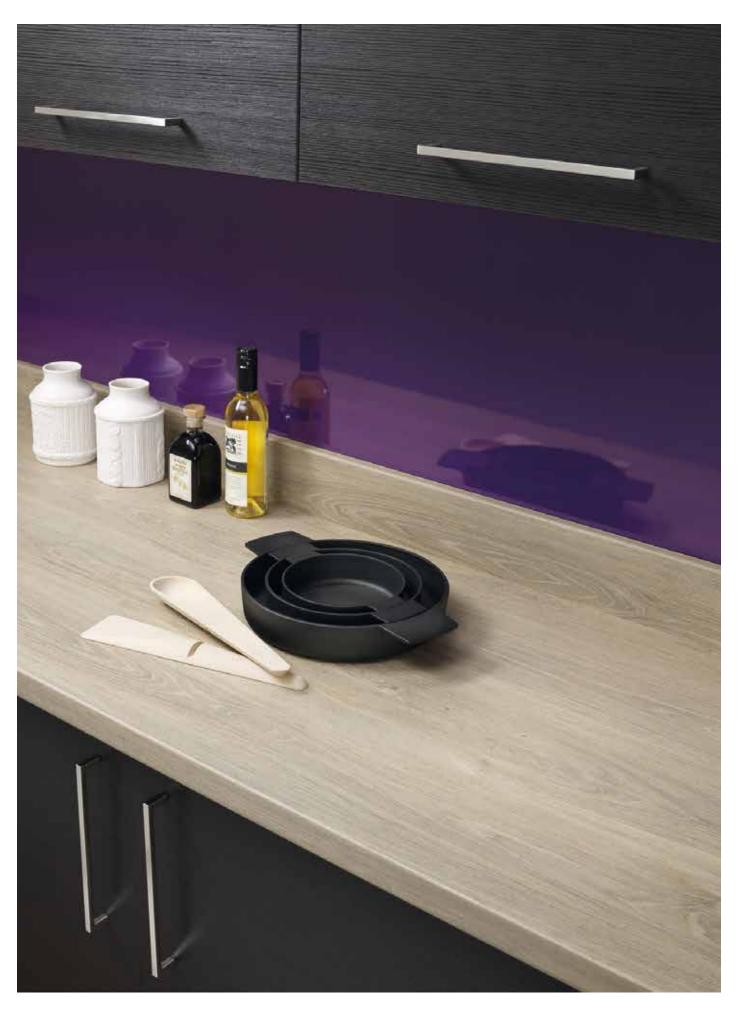

### Contrasting splashbacks

For matching splashbacks see our matrix on page 47.

38

Urban Concrete worksurface with Q3 profile in roche texture and Graphite Oak midway splashback in ultramatt texture.