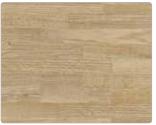

# natural appeal

The Omega collection celebrates the appealing look and character of natural woodgrains. These ever-popular designs have evolved, offering rich colour, unique grain patterns and sympathetic texture overlays to deliver a range that is more realistic than ever before.

Take our brand new Graphite Oak, pictured right, introducing subtle grey undertones. Or turn the page to see Stamford Oak brought to life in an ultra-modern, stylish and on-trend kitchen setting.

Our new collection has something for everyone!