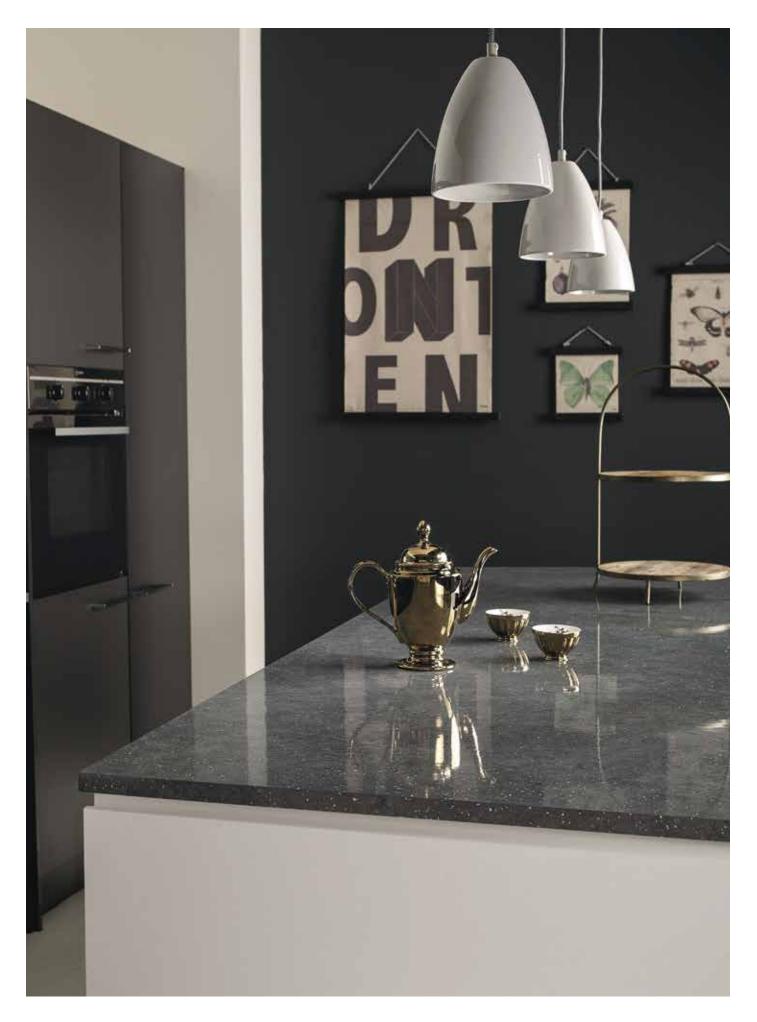

#### modern minerals

We have utilised the latest innovation in surface technology and design to bring you a unique, slimline laminate worksurface that genuinely reflects the natural beauty of highly polished stone.

Our eye-catching, higloss surfaces are truly aspirational as an affordable alternative to real quartz.

Available in six colourways with a sharp 22mm square edge, these surfaces will make a statement in any home.

22mm Square edge worksurface in 6 colourways

Pictured right: 22mm Square edge Brasilia Quartz worksurface in higloss texture.

White Quartz higloss

Vanilla Quartz higloss

Cinder Quartz higloss

Brasilia Quartz higloss