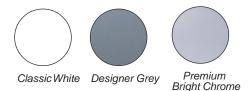

PRIMA is a single sheet dispensing paper towel dispenser for hand drying. Ideal for light to medium traffic environments PRIMA is reliable and durable and features a unique paper towel tray designed to reduce consumable wastage.

The unit aids service thanks to a number of intelligent features including a continual loading system to prevent paper shortage and a hinged cover for speed of service. PRIMA is available in Kennedy's full range of attractive finishes.



### Finishes available



# **Benefits**

#### **Reliability & Durability**

- > Angled top of dispenser to prevent cigarette burn damage
- > Locking system to deter theft and guarantee content > Practical inspection window shows when a refill is integrity
- > Unique paper tray especially designed to minimize wastage

#### Hygiene & Image

- > Sleek and modern design
- > Single use hand drying dispenser

#### Ease of Service

- > Hinged cover for operator convenience and speed of service
- required
- > Continual loading system preventing paper shortage







# Packaging info

|                            | Packed | Qty Per | Weight/Kg | Measurement cm |
|----------------------------|--------|---------|-----------|----------------|
| Prima (Classic)            | Carton | 4       | 5.52      | 50 x 39 x 32   |
| P