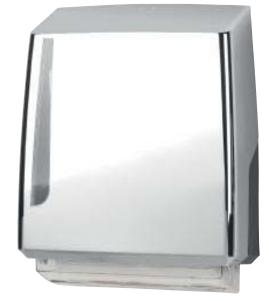

PRIMA is a single sheet dispensing paper towel dispenser for hand drying. Ideal for light to medium traffic environments PRIMA is reliable and durable and features a unique paper towel tray designed to reduce consumable wastage.

The unit aids service thanks to a number of intelligent features including a continual loading system to prevent paper shortage and a hinged cover for speed of service. PRIMA is available in Kennedy's full range of attractive finishes.