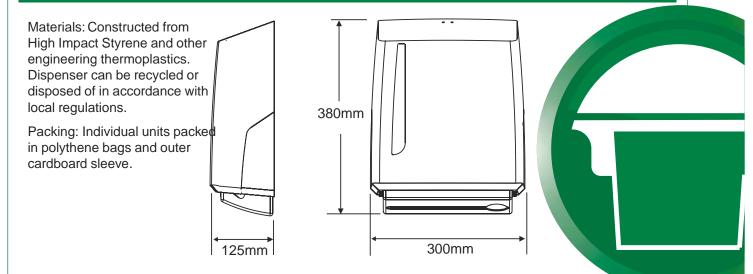

urn damage
- > Locking system to deter theft and guarantee content > Practical inspection window shows when a refill is integrity
- > Unique paper tray especially designed to minimize wastage

#### Hygiene & Image

- > Sleek and modern design
- > Single use hand drying dispenser

#### Ease of Service

- > Hinged cover for operator convenience and speed of service
- required
- > Continual loading system preventing paper shortage







# Packaging info

|                            | Packed | Qty Per | Weight/Kg | Measurement cm |
|----------------------------|--------|---------|-----------|----------------|
| Prima (Classic)            | Carton | 4       | 5.52      | 50 x 39 x 32   |
| Prima (Premium & Designer) | Carton | 2       | 2.87      | 38 x 31 x 31   |

# **Technical drawings**



# Consumables

- Z-fold paper towels
- 220 towels per pack
- Tow el dimensions folded: 215mm x 80mm
- Tow el dimensions unfolded: 215mm x 310mm

#### Kennedy Hygiene Products Limited

Brookside Uckfield East Sussex TN22 1YA United Kingdom

T +44 (0) 1825 768141 F +44 (0) 1825 768143 E sales@kennedy-hygiene.com