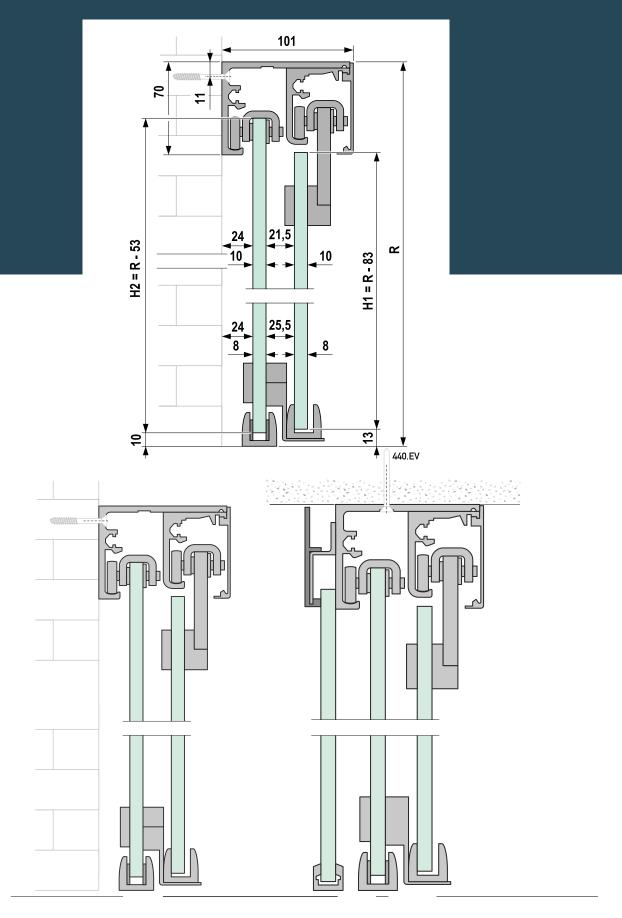

## Technical Specification

Thanks to the newly developed Project Telescopic system, lack of space next to the doorway is no longer a reason for

renouncing elegant and comfortable all-glass sliding doors. The system makes sure that the sliding doors become very small when open. The passage width can be twice the size

- of the wall before which the sliding door opens, due to two sliding doors which are parallel guided in a double track construction. In spite of telescopic technology, synchronous door follower function, and damping and self-closing mechanisms on both sides.
- The system needs a profile height of only 80mm and can also incorporate a fixed glass panel.
  - Available with track length of up to 5196mm a 2 sided system can also be fitted either side of an opening
- Glass choices include clear, obscure, tinted in grey, bronze or green. Also available with a choice of over 28 unique etched glass designs, these can be supplied also as clear, obscure or privacy option.