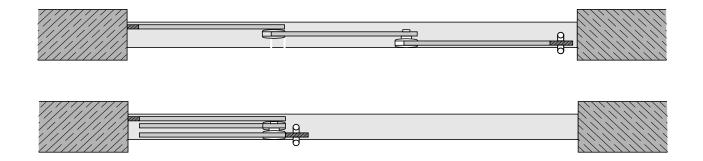

This system is also available with edge LED lighting to give a real bespoke feel and wow factor.

goglass.co.uk

Double Sided Applicaiton - 2 doors will slide back to both sides

Fixed Sidelite Application - 2 doors will slide back over fixed glass panel

Track fixed to wall or to ceiling, fixed to ceiling with sidelight