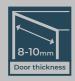

- of the wall before which the sliding door opens, due to two sliding doors which are parallel guided in a double track construction. In spite of telescopic technology, synchronous door follower function, and damping and self-closing mechanisms on both sides.
- The system needs a profile height of only 80mm and can also incorporate a fixed glass panel.
  - Available with track length of up to 5196mm a 2 sided system can also be fitted either side of an opening
- Glass choices include clear, obscure, tinted in grey, bronze or green. Also available with a choice of over 28 unique etched glass designs, these can be supplied also as clear, obscure or privacy option.