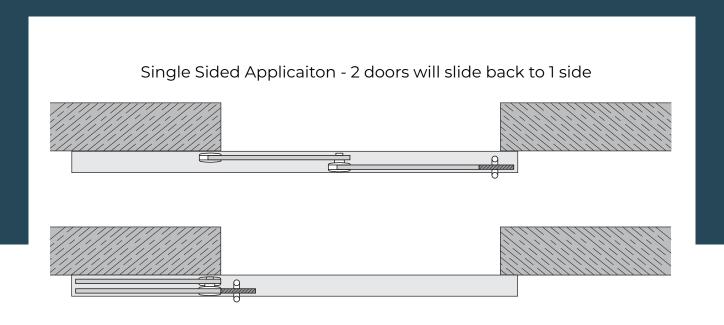

This system is also available with edge LED lighting to give a real bespoke feel and wow factor.

goglass.co.uk

Double Sided Applicaiton - 2 doors will slide back to both sides

Fixed Sidelite Application - 2 doors will slide back over fixed glass panel