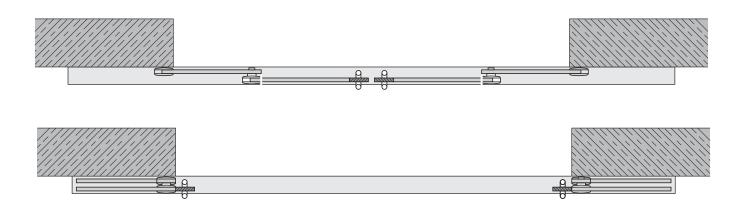

This system is also available with edge LED lighting to give a real bespoke feel and wow factor.

goglass.co.uk

Double Sided Applicaiton - 2 doors will slide back to both sides

Fixed Sidelite Application - 2 doors will slide back over fixed glass panel