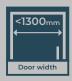

## Technical Specification

Thanks to the newly developed Project Telescopic system, lack of space next to the doorway is no longer a reason for

renouncing elegant and comfortable all-glass sliding doors. The system makes sure that the sliding doors become very small when open. The passage width can be twice the size

- of the wall before which the sliding door opens, due to two sliding doors which are parallel guided in a double track construction. In spite of telescopic technology, synchronous door follower function, and damping and self-closing mechanisms on both sides.
- The system needs a profile height of only 80mm and can also incorporate a fixed glass panel.
  - Available with track length of up to 5196mm a 2 sided system can also be fitted either side of an opening
- Glass choices include clear, obscure, tinted in grey, bronze or green. Also available with a choice of over 28 unique etched glass designs, these can be supplied also as clear, obscure or privacy option.