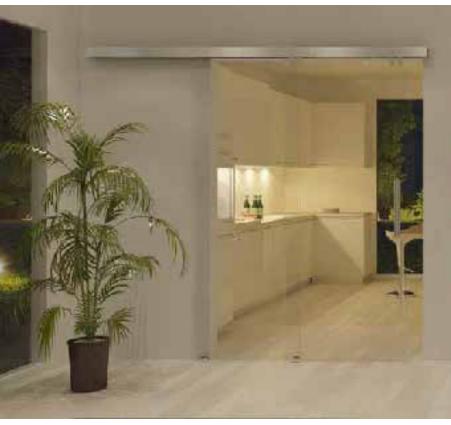

## Project Telescopic Sliding

Borrow light from any room with this easy to install frameless glass door system

## **Applications**

- Glass Partition or Wall
- Sliding Glass Door
- Pocket Door System
- Available with fixed side panel

## **Features**

- Synchro Move enables the movement of both doors at the same time with just one hand
- Comfort stop An innovative damping system slows both doors down gently and silently
- Auto close After doors have been slowed down the Auto Close self closing function safely guides both doors into position
- Easy Install Outstanding mounting simplicity

## Technical Specification

Thanks to the newly developed Project Telescopic system, lack of space next to the doorway is no longer a reason for

renouncing elegant and comfortable all-glass sliding doors. The system makes sure that the sliding doors become very small when open. The passage width can be twice the size

- of the wall before which the sliding door opens, due to two sliding doors which are parallel guided in a double track construction. In spite of telescopic technology, synchronous door follower function, and damping and self-closing mechanisms on both sides.
- The system needs a profile height of only 80mm and can also incorporate a fixed glass panel.
  - Available with track length of up to 5196mm a 2 sided system can also be fitted either side of an opening
- Glass choices include clear, obscure, tinted in grey, bronze or green. Also available with a choice of over 28 unique etched glass designs, these can be supplied also as clear, obscure or privacy option.