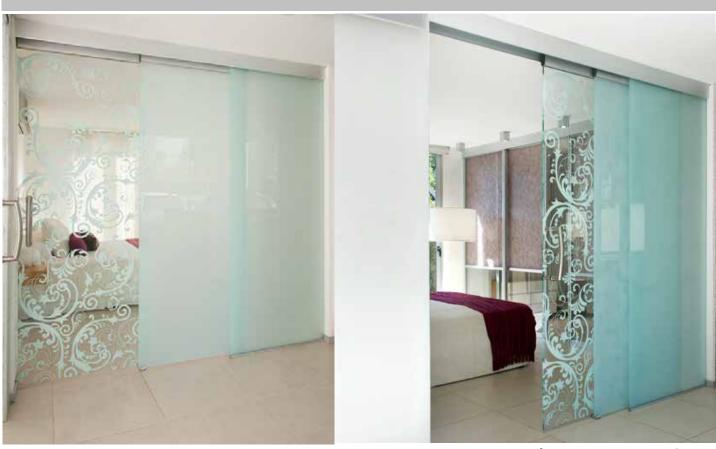

## Project Telescopic Sliding

Borrow light from any room with this easy to install frameless glass door system

- of the wall before which the sliding door opens, due to two sliding doors which are parallel guided in a double track construction. In spite of telescopic technology, synchronous door follower function, and damping and self-closing mechanisms on both sides.
- The system needs a profile height of only 80mm and can also incorporate a fixed glass panel.
  - Available with track length of up to 5196mm a 2 sided system can also be fitted either side of an opening
- Glass choices include clear, obscure, tinted in grey, bronze or green. Also available with a choice of over 28 unique etched glass designs, these can be supplied also as clear, obscure or privacy option.

This system is also available with edge LED lighting to give a real bespoke feel and wow factor.

goglass.co.uk

Double Sided Applicaiton - 2 doors will slide back to both sides

Fixed Sidelite Application - 2 doors will slide back over fixed glass panel