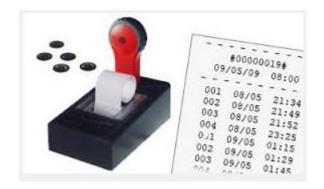

## <u>Cogard 1000 Standalone – Security Patrol System</u>

Security is crucial, but with this Cogard 1000 Standalone, you can now install a wall station at each of your strategic checkpoint along the routes of your security personnel patrols. This machine offers a complete and clearly organized list containing all checkpoint entries. It is easy to use so that the personnel only needs to touch the handheld data collection unit to the wall station and the date, time of day and station's ID number will quickly be registered.

The correct transfer is confirmed through a beeper sound and a flash of light. The handheld unit is recharged at the end of a shift, by simply inserting the handheld unit into the station box, where the data will be processed and printed. **Note: This is a non-pc linked solution!** 

## Handheld Data Collection Unit:

- Lightweight (275g) and easy to use
- Shock and water resistant
- Operating time on one charge: 14 days
- Memory capacity: 800 checkpoint entries
- Smart electronics prevents accidental duplication of entries