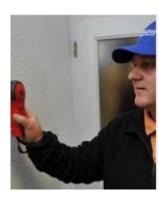

## <u>Cogard 1000 Standalone – Security Patrol System</u>

Security is crucial, but with this Cogard 1000 Standalone, you can now install a wall station at each of your strategic checkpoint along the routes of your security personnel patrols. This machine offers a complete and clearly organized list containing all checkpoint entries. It is easy to use so that the personnel only needs to touch the handheld data collection unit to the wall station and the date, time of day and station's ID number will quickly be registered.

The correct transfer is confirmed through a beeper sound and a flash of light. The handheld unit is recharged at the end of a shift, by simply inserting the handheld unit into the station box, where the data will be processed and printed. **Note: This is a non-pc linked solution!** 