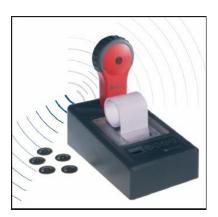

## <u>Cogard 1000 Standalone – Security Patrol System</u>

Security is crucial, but with this Cogard 1000 Standalone, you can now install a wall station at each of your strategic checkpoint along the routes of your security personnel patrols. This machine offers a complete and clearly organized list containing all checkpoint entries. It is easy to use so that the personnel only needs to touch the handheld data collection unit to the wall station and the date, time of day and station's ID number will quickly be registered.

## Features:

- Electronic Checkpoint System for Security Personnel with integrated printer
- Magnetic contacts for reliable operation in any weather
- Maintenance-free
- Tamper-proof
- Easy to use