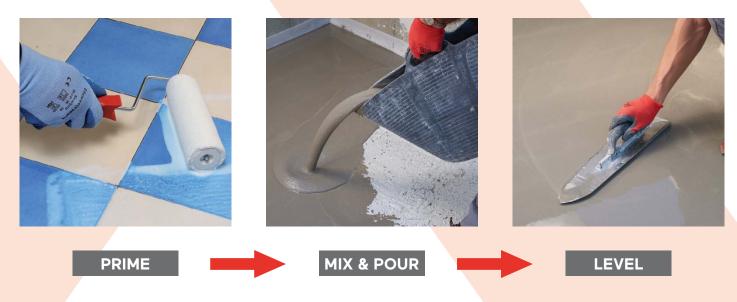

### WHY USE A LEVELLING COAT?

#### GUARANTEE OF A HIGH PERFORMANCE SUBSTRATE

- The levelling coat prepares the substrate to receive the desired floor finish
- The levelling coat creates an even, smooth surface
- The levelling coat corrects any discrepancies in surface regularity

#### ALWAYS APPLY A PRIMER BEFORE A LEVELLING COAT