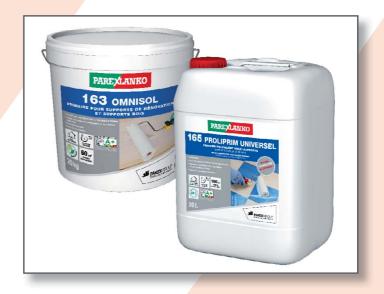

#### **165 PROLIPRIM UNIVERSEL**

Multiple substrates, doesn't stain. White when applied translucent when dry.

#### **163 OMNISOL**

Thick renovation primer for all substrates Ideal for wood floors and flexible substrates.