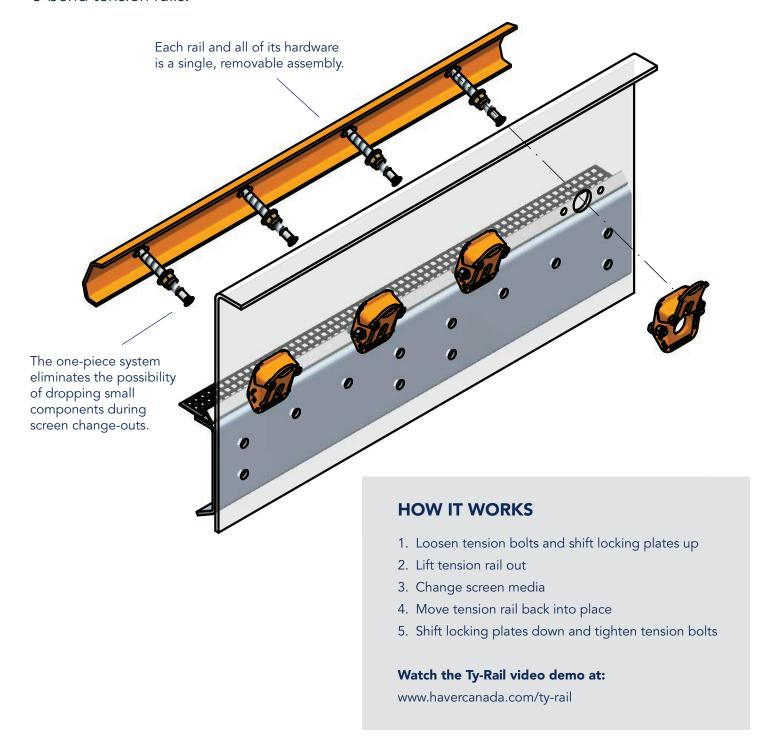

The patented Ty-Rail™ quick-tensioning system **cuts screen change-out time in half**, drastically reducing costly downtime and improving productivity and profit for a fast return on investment.

Ty-Rail is designed to fit Tyler side-tensioned vibrating screens and is standard on each machine. Ty-Rail can also be installed when refurbishing older Tyler machines that have 3-bend tension rails.