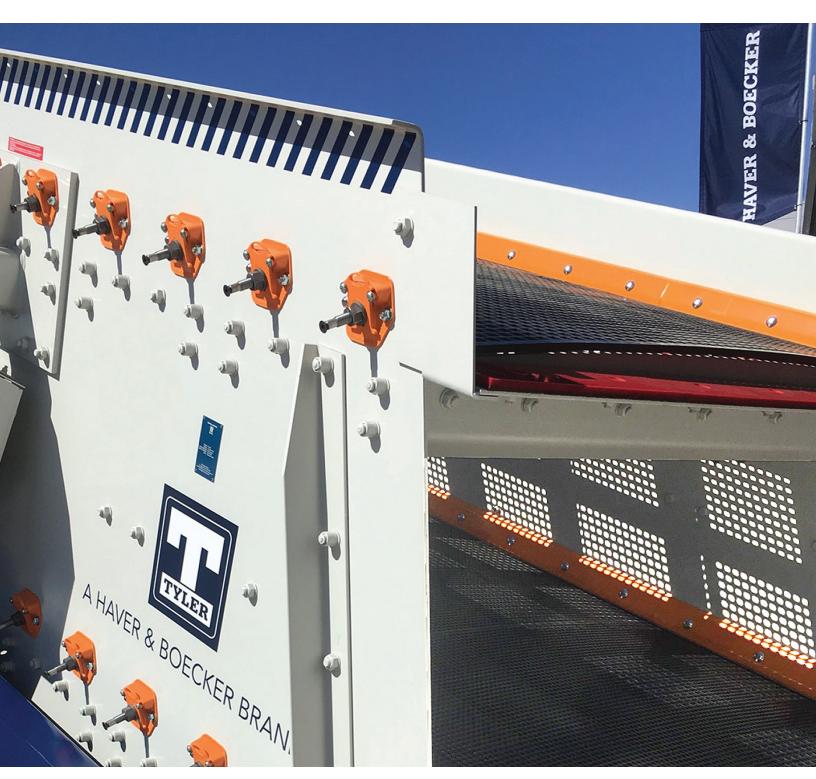

The patented Ty-Rail™ quick-tensioning system **cuts screen change-out time in half**, drastically reducing costly downtime and improving productivity and profit for a fast return on investment.

Ty-Rail is designed to fit Tyler side-tensioned vibrating screens and is standard on each machine. Ty-Rail can also be installed when refurbishing older Tyler machines that have 3-bend tension rails.