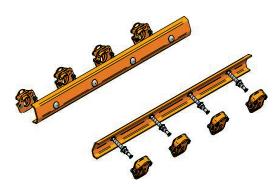

The patented Ty-Rail™ quick-tensioning system **cuts screen change-out time in half**, drastically reducing costly downtime and improving productivity and profit for a fast return on investment.

Ty-Rail is designed to fit Tyler side-tensioned vibrating screens and is standard on each machine. Ty-Rail can also be installed when refurbishing older Tyler machines that have 3-bend tension rails.

### TY-RAIL ORDERING INFORMATION

Each Ty-Rail kit contains two tensions rails along with all of the bolts and angle boxes required to tension one 4-foot or 5-foot section.

|                   | TENSION RAIL DIMENSIONS |    |    |    |    |    |    |
|-------------------|-------------------------|----|----|----|----|----|----|
|                   | L                       | D1 | D2 | D3 | D4 | D5 | D6 |
| SCREEN POSITION 1 |                         |    |    |    |    |    |    |
| SCREEN POSITION 2 |                         |    |    |    |    |    |    |
| SCREEN POSITION 3 |                         |    |    |    |    |    |    |
| SCREEN POSITION 4 |                         |    |    |    |    |    |    |
| SCREEN POSITION 5 |                         |    |    |    |    |    |    |
| SCREEN POSITION 6 |                         |    |    |    |    |    |    |