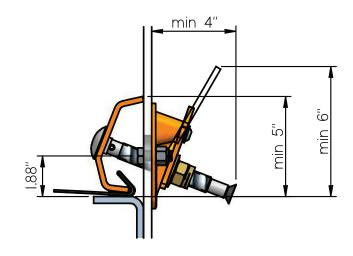

# **MEASUREMENT GUIDE**

To determine if Ty-Rail can be installed on a non-Tyler brand vibrating screen, please consult the measurement guide below.

# **INSTALLATION AND OPERATION CLEARANCE**