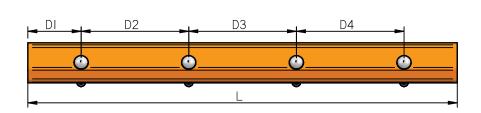

# **MEASUREMENT GUIDE**

To determine if Ty-Rail can be installed on a non-Tyler brand vibrating screen, please consult the measurement guide below.

### TY-RAIL ORDERING INFORMATION

Each Ty-Rail kit contains two tensions rails along with all of the bolts and angle boxes required to tension one 4-foot or 5-foot section.

|                   | TENSION RAIL DIMENSIONS |    |    |    |    |    |    |
|-------------------|-------------------------|----|----|----|----|----|----|
|                   | L                       | D1 | D2 | D3 | D4 | D5 | D6 |
| SCREEN POSITION 1 |                         |    |    |    |    |    |    |
| SCREEN POSITION 2 |                         |    |    |    |    |    |    |
| SCREEN POSITION 3 |                         |    |    |    |    |    |    |
| SCREEN POSITION 4 |                         |    |    |    |    |    |    |
| SCREEN POSITION 5 |                         |    |    |    |    |    |    |
| SCREEN POSITION 6 |                         |    |    |    |    |    |    |

Standard tension rails are available in 48" and 60" length with 12" spacing.