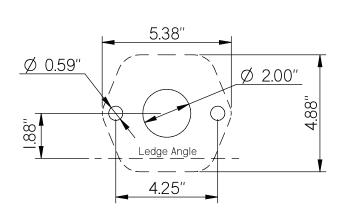

# **MEASUREMENT GUIDE**

To determine if Ty-Rail can be installed on a non-Tyler brand vibrating screen, please consult the measurement guide below.

# **BOLT PATTERN ON SIDE-PLATE**