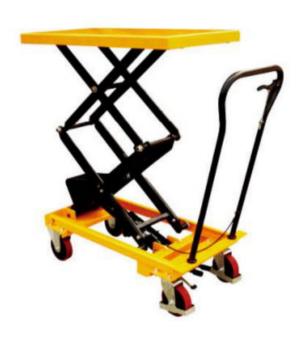

## TFD35-NU Double Scissor Lift Table 350kg

| LOAD CAPACITY (kg)        | 350     |
|---------------------------|---------|
| TABLE TOP SIZE (mm)       | 920x520 |
| MAXIMUM TABLE HEIGHT (mm) | 1500    |
| MINIMUM TABLE HEIGHT (mm) | 435     |
| UNIT WEIGHT (kg)          | 125     |

TFD35-NU is a double scissor lift table with a 350kg capacity.

This popular table has a maximum lifting height of 1.5m and the table top size is 920x520mm.

It is raised for a foor operated level to the desired height and then can be lowered using a the hand control.