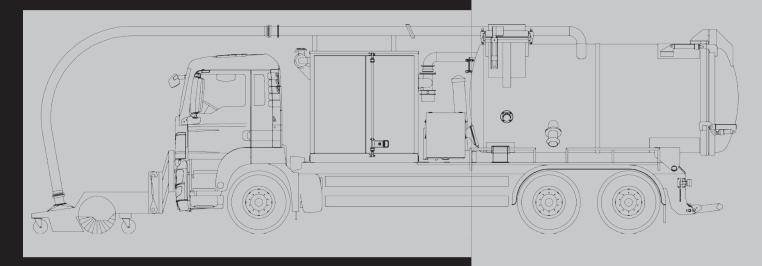

## wieland lufttechnik

Wetterkreuz 12 91058 Erlangen Germany Phone +49 9131 60 67-0 Fax +49 9131 60 44 01 info@wieland-luft.com www.wieland-luft.com

Many large industrial plants which handle bulk material, such as cement plants, require vacuum trucks in order to extract large amounts of material agglomerations, e.g. from under belt conveyors or inside process buildings. Many of these plants also need to clean the pavements and drive ways of the plant. For this, they require a road sweeper.

From now on, this additional vehicle is not necessary anymore. For our BlowVac range of vacuum trucks we can now supply the RoadSweepVac suction nozzle, which extracts dust and dirt from drive ways.

Various configurations of the RoadSweepVac suction nozzle are available.

Forget about a separate road sweeper!

A BlowVac vacuum truck and a RoadSweepVac suction nozzle is all you need.

One unit for everything: Vacuum extraction of agglomerations from belt conveyors, pits and removal of blockages from filters or other machinery and new: Vacuum cleaning of drive ways and open surfaces with the RoadSweepVac suction nozzle.