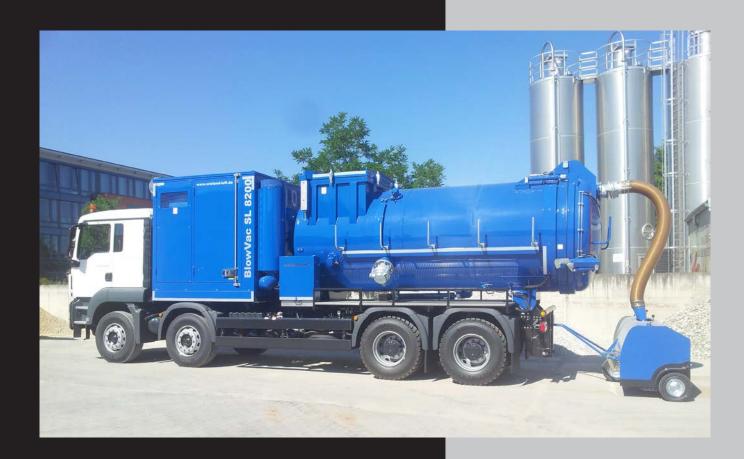

From now on, this additional vehicle is not necessary anymore. For our BlowVac range of vacuum trucks we can now supply the RoadSweepVac suction nozzle, which extracts dust and dirt from drive ways.

Various configurations of the RoadSweepVac suction nozzle are available.

Forget about a separate road sweeper!

A BlowVac vacuum truck and a RoadSweepVac suction nozzle is all you need.

One unit for everything: Vacuum extraction of agglomerations from belt conveyors, pits and removal of blockages from filters or other machinery and new: Vacuum cleaning of drive ways and open surfaces with the RoadSweepVac suction nozzle.