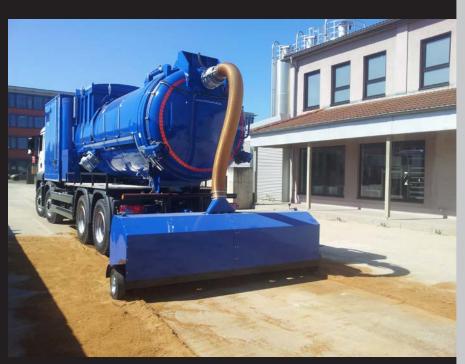

From now on, this additional vehicle is not necessary anymore. For our BlowVac range of vacuum trucks we can now supply the RoadSweepVac suction nozzle, which extracts dust and dirt from drive ways.

Various configurations of the RoadSweepVac suction nozzle are available.

Forget about a separate road sweeper!

A BlowVac vacuum truck and a RoadSweepVac suction nozzle is all you need.

One unit for everything: Vacuum extraction of agglomerations from belt conveyors, pits and removal of blockages from filters or other machinery and new: Vacuum cleaning of drive ways and open surfaces with the RoadSweepVac suction nozzle.