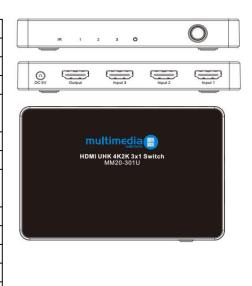

#### Introduction

The MM20-301U is a High quality UHD 4K source selector. It can seamlessly switch between the 3 input sources and the HDMI output.

It has a high bandwidth capabilities and can pass data up to 18Gbps and utilises the latest technology so that it is compatible with HDMI 2.0b, HDCP 2.2 and legacy.

#### **Features**

- HDMI 2.0b (18Gbps)
- HDCP 2.2 & Legacy
- Video resolutions: 1080i@60Hz, 1080p@24/25/30/60Hz,
- Video resolutions: 3860x2160@30Hz,4096x2160p (4K2K)@60Hz
- 3 x HDMI inputs, 1 x HDMI output
- · Audio sample rate up to 192 kHz
- High Dynamic Range pass through
- · High Bit Rate audio pass through
- · CEC Bypass

## Contents

- 3x1 HDMI UHD 4K Selector switch
- 5VDC 1A Power supply
- Remote Control [Battery not included: CR2025]
- User Manual

| Technical             |                                                                                                               |
|-----------------------|---------------------------------------------------------------------------------------------------------------|
| HDMI Compliance       | HDMI 2 0b                                                                                                     |
| HDCP Compliance       | HDCP 2 2                                                                                                      |
| Video Bandwidth       | 18Gbps / 600MHz                                                                                               |
| Video Resolution      | 3D@60Hz 1080p@120Hz, UHD 3860x2160@30Hz, 4K2K@60Hz (YCbCr 4:4:4)                                              |
| Colour Space          | RGB, YCbCr 4:4:4, YCbCr 4:2:2                                                                                 |
|                       | 10-bit (30 bit), 12-bit (36 bit)                                                                              |
| HDMI Audio Formats    | LPCM 2/5.1/7.1CH, Dolby Digital, DTS 5.1, Dolby Digital+, Dolby True HD, DTS Master Audio, Dolby Atmos, DTS;X |
| Connections           |                                                                                                               |
| Inputs                | 3 x HDMI Type A (19-pin Female)                                                                               |
| Outputs               | 1 x HDMI Type A (19₋pin Female)                                                                               |
| Mechanical            |                                                                                                               |
| Dimensions            | 200 [W] x 79 [D] x 16 [H] mm                                                                                  |
| Weight                | 194g                                                                                                          |
| Power Supply          | 5VDC 1A CE/FCC/UL certified                                                                                   |
| Power Consumption     | 1W max                                                                                                        |
| Operating Temperature | 0~40°C                                                                                                        |