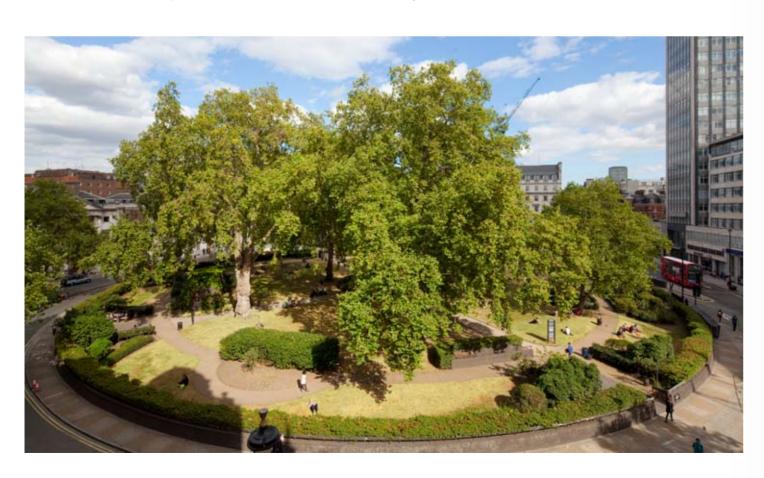

## Situation

Cavendish Square is one of Central London's most prestigious garden squares located just north of Oxford Circus, in the heart of London's West End.

The square dates back to the 1700s when it was originally laid out for the 2nd Earl of Oxford. The square was named after the Earl's wife - Henrietta Cavendish - Holles.

The property boasts a highly prominent position, dominating the western side of Cavendish Square. Cavendish Square is situated just 150 metres north of Oxford Street and Oxford Circus and adjoins Harley Street and Wigmore Street from the north western corner.