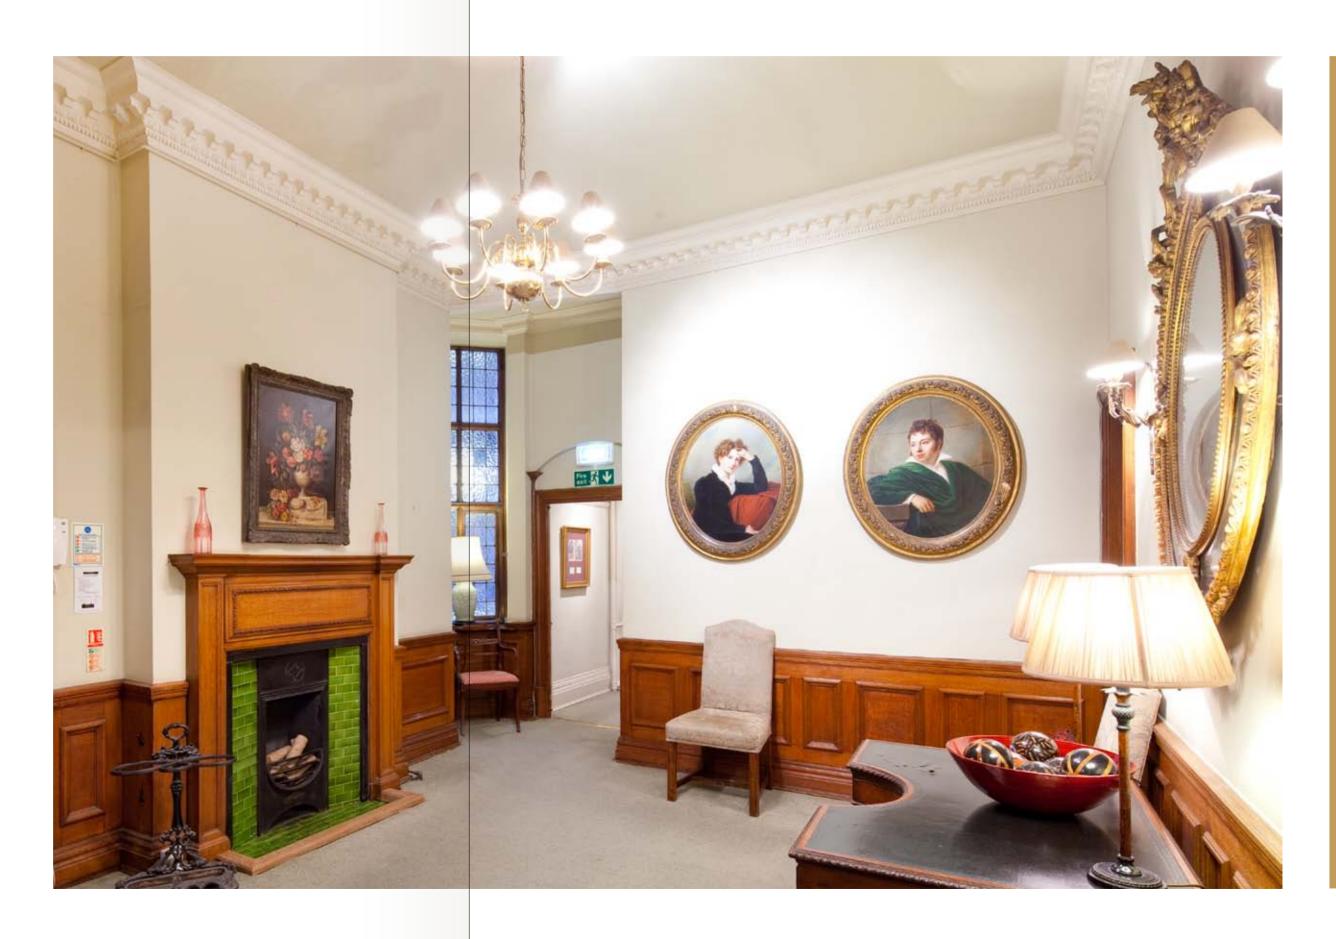

# Description

Originally developed in 1907 as a residential mansion block, Harcourt House has since been converted into a number of residential, office and medical suites. The property maintains its attractive period façade overlooking Cavendish Square and many of its ornate original features including high floor to ceiling heights, cornicing and friezes.

The property is currently split into 35 suites providing 63,119 sq ft net internal area and 85,149 sq ft gross internal area, arranged over lower ground, ground and 6 upper floors. Each floor plate typically provides four suites, each of which benefits from two large original rooms at the front of the building with bay windows and period balconettes overlooking the gardens in Cavendish Square.

Each floor is arranged around three lightwells at the rear of the building providing excellent natural light throughout the suites.

The eight storey building is one of the tallest on the square, with spectacular views over London from the top floor.