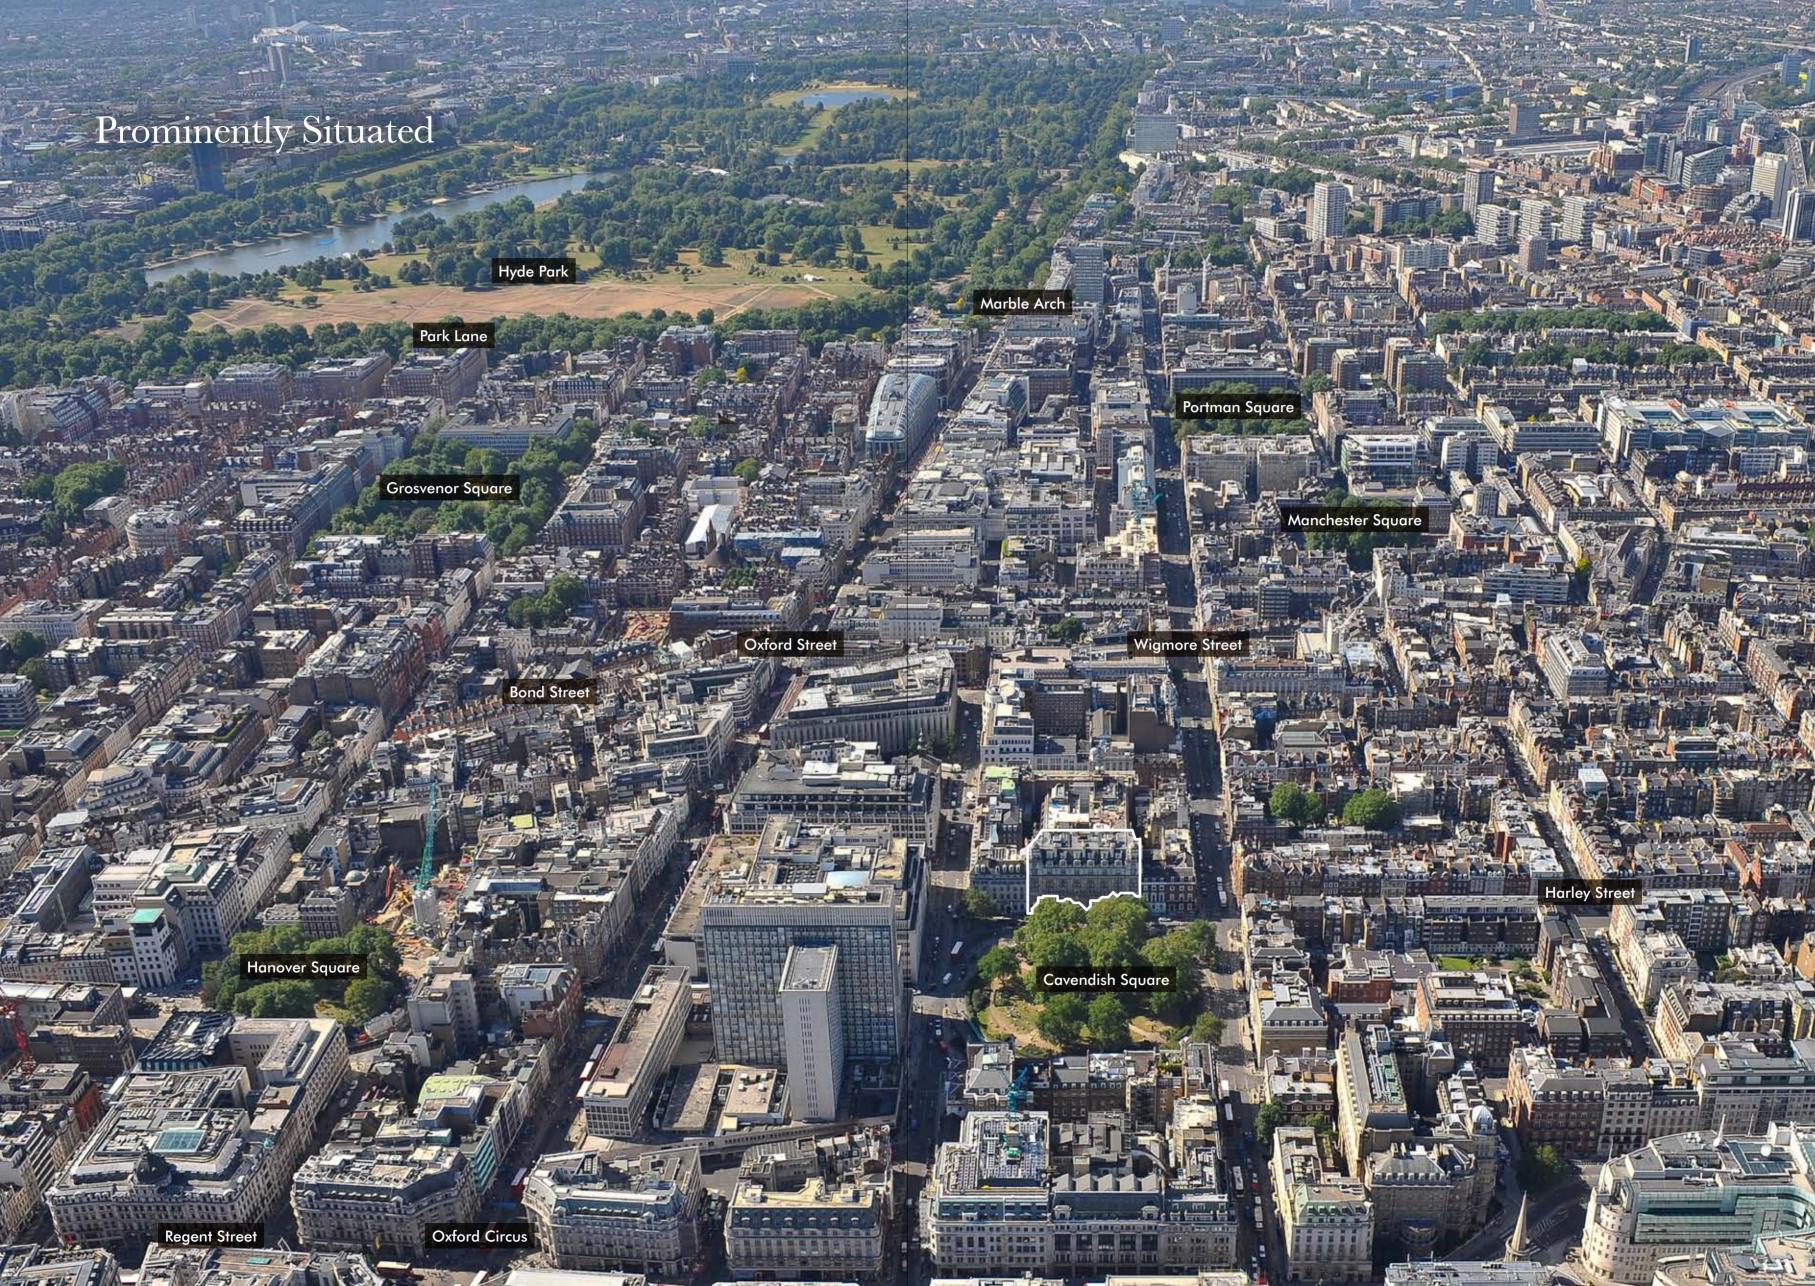

## Situation

Cavendish Square is one of Central London's most prestigious garden squares located just north of Oxford Circus, in the heart of London's West End.

The square dates back to the 1700s when it was originally laid out for the 2nd Earl of Oxford. The square was named after the Earl's wife - Henrietta Cavendish - Holles.

The property is on the doorstep of Mayfair which plays host to the prime retail destinations of Bond Street and Savile Row as well as a diverse selection of Michelin starred restaurants and five star hotels.

Further retail destinations of Oxford Street and Regent Street are also within close proximity whilst John Lewis' flagship Oxford Street store has a second entrance on the south western side of the square itself.

Cavendish Square is also known for its proximity to Harley Street, which leads off the north western corner of the square. Harley Street is one of the most established and famous medical locations in the world and is home to numerous specialists from across the medical and dentistry professions.

Many national and international organisations have located their headquarters nearby including Chevron, The BBC, Great Portland Estates and The Royal College of Nursing. To the north of the square are a number of high quality residential streets leading up to Marylebone Road and Regent's Park. Cavendish Square itself is a highly sought after residential address.

University College London (ranked in the world's top 10 universities) is within a ten minute walk to the west of the property and London Business School (one of the world's top business schools) is located to the north of the property next to Regent's Park, a short tube journey from Oxford Circus (Bakerloo line).

The property boasts a highly prominent position, dominating the western side of Cavendish Square. Cavendish Square is situated just 150 metres north of Oxford Street and Oxford Circus and adjoins Harley Street and Wigmore Street from the north western corner.