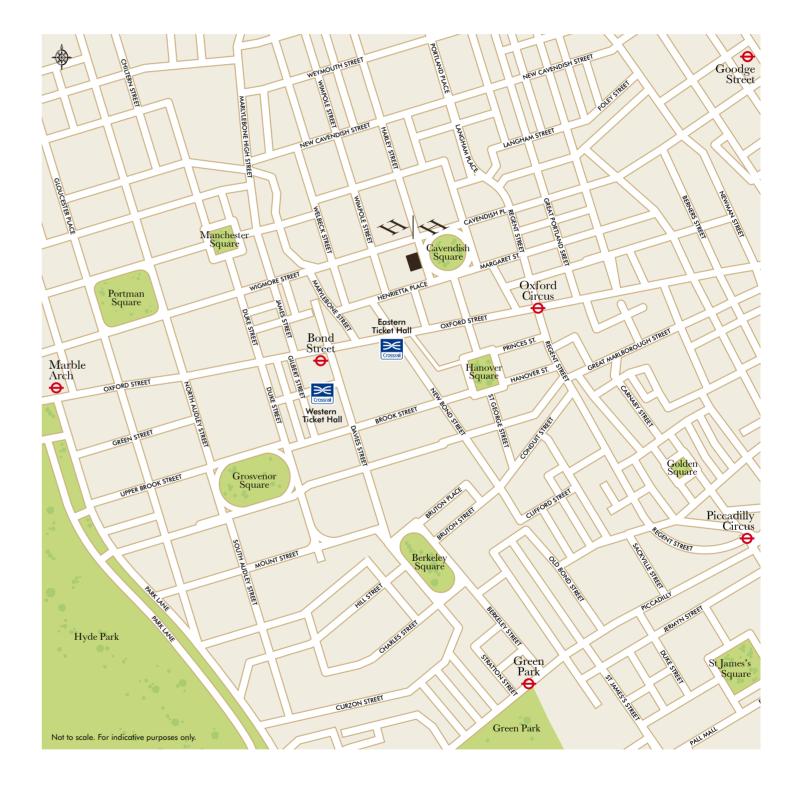

## Situation

Cavendish Square is one of Central London's most prestigious garden squares located just north of Oxford Circus, in the heart of London's West End.

The square dates back to the 1700s when it was originally laid out for the 2nd Earl of Oxford. The square was named after the Earl's wife - Henrietta Cavendish - Holles.

The property boasts a highly prominent position, dominating the western side of Cavendish Square. Cavendish Square is situated just 150 metres north of Oxford Street and Oxford Circus and adjoins Harley Street and Wigmore Street from the north western corner.

## Crossrail

The property benefits from excellent communications with numerous London Underground stations nearby. Oxford Circus station (Central and Victoria lines) is within minutes walking distance from the property whilst Bond Street station (Central and Jubilee lines), Tottenham Court Road station (Central and Northern lines) and Piccadilly Circus station (Piccadilly and Jubilee lines) are all in close proximity. Numerous bus routes along Oxford Street and Great Portland Street also provide easy access to and from all other parts of London.

The Bond Street eastern ticket hall will be located in Hanover Square in Mayfair, less than a five minute walk from Cavendish Square. The new station in Hanover Square will provide direct access to Heathrow (29 minutes), Canary Wharf (13 minutes) and Paddington Station (2 minutes).