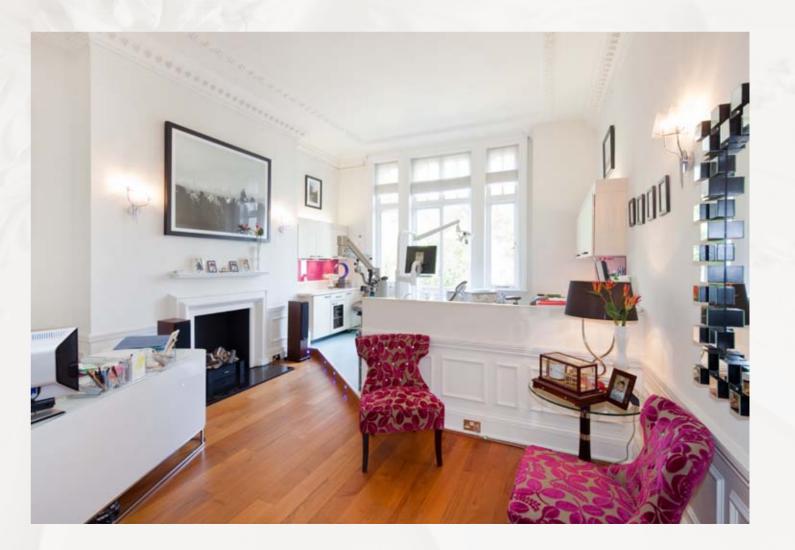

# Description

Originally developed in 1907 as a residential mansion block, Harcourt House has since been converted into a number of residential, office and medical suites. The property maintains its attractive period façade overlooking Cavendish Square and many of its ornate original features including high floor to ceiling heights, cornicing and friezes.

The property is currently split into 35 suites providing 63,119 sq ft net internal area and 85,149 sq ft gross internal area, arranged over lower ground, ground and 6 upper floors. Each floor plate typically provides four suites, each of which benefits from two large original rooms at the front of the building with bay windows and period balconettes overlooking the gardens in Cavendish Square.

Each floor is arranged around three lightwells at the rear of the building providing excellent natural light throughout the suites.

The eight storey building is one of the tallest on the square, with spectacular views over London from the top floor.