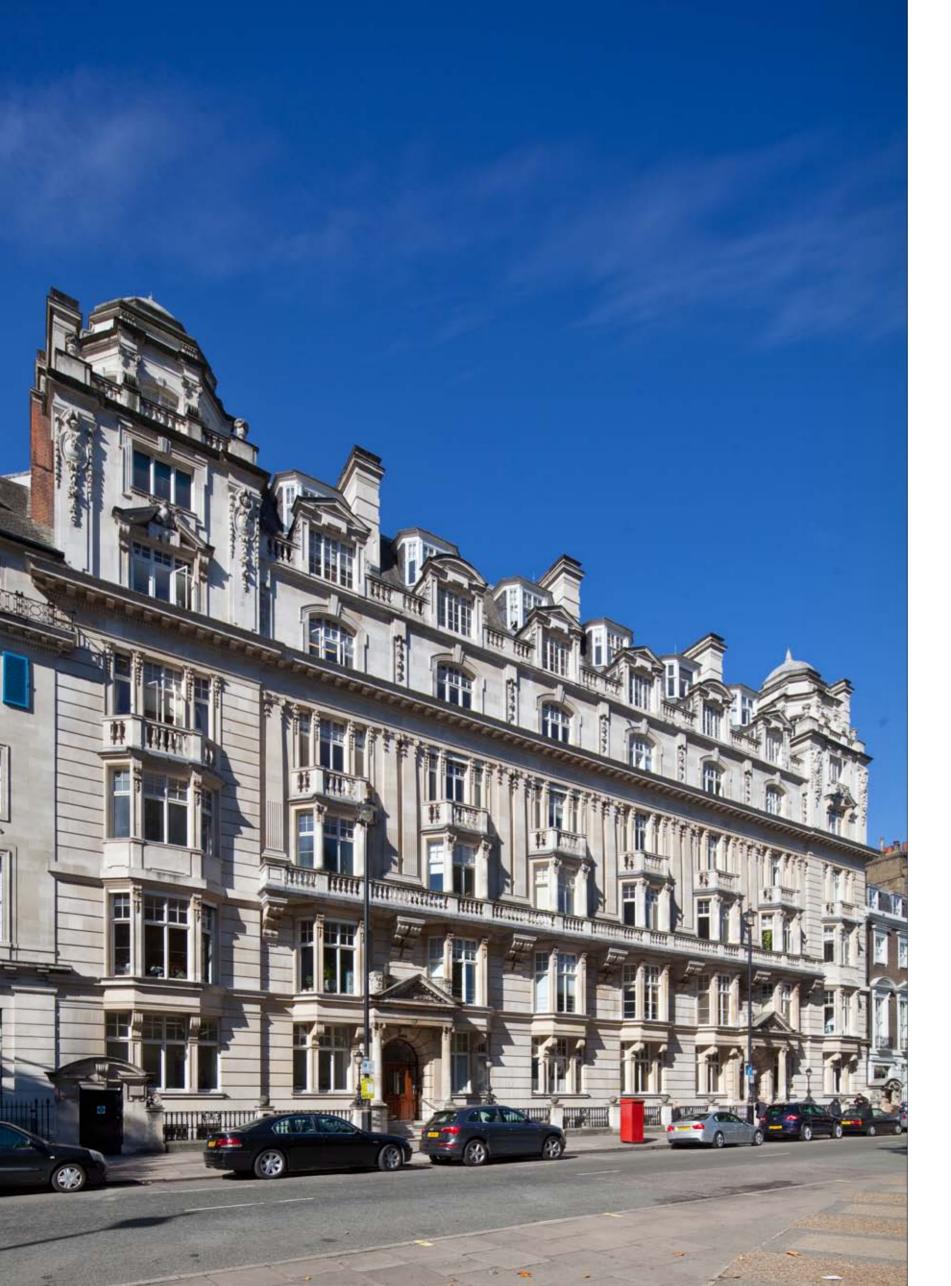

## HARCOURT HOUSE

CAVENDISH SQUARE LONDON W1

An elegant eight storey Edwardian building, overlooking one of London's most eminent garden squares in the heart of the West End

The property boasts a highly prominent position, dominating the western side of Cavendish Square. Cavendish Square is situated just 150 metres north of Oxford Street and Oxford Circus and adjoins Harley Street and Wigmore Street from the north western corner.

# Description

Originally developed in 1907 as a residential mansion block, Harcourt House has since been converted into a number of residential, office and medical suites. The property maintains its attractive period façade overlooking Cavendish Square and many of its ornate original features including high floor to ceiling heights, cornicing and friezes.

The property is currently split into 35 suites providing 63,119 sq ft net internal area and 85,149 sq ft gross internal area, arranged over lower ground, ground and 6 upper floors. Each floor plate typically provides four suites, each of which benefits from two large original rooms at the front of the building with bay windows and period balconettes overlooking the gardens in Cavendish Square.

Each floor is arranged around three lightwells at the rear of the building providing excellent natural light throughout the suites.

The eight storey building is one of the tallest on the square, with spectacular views over London from the top floor.