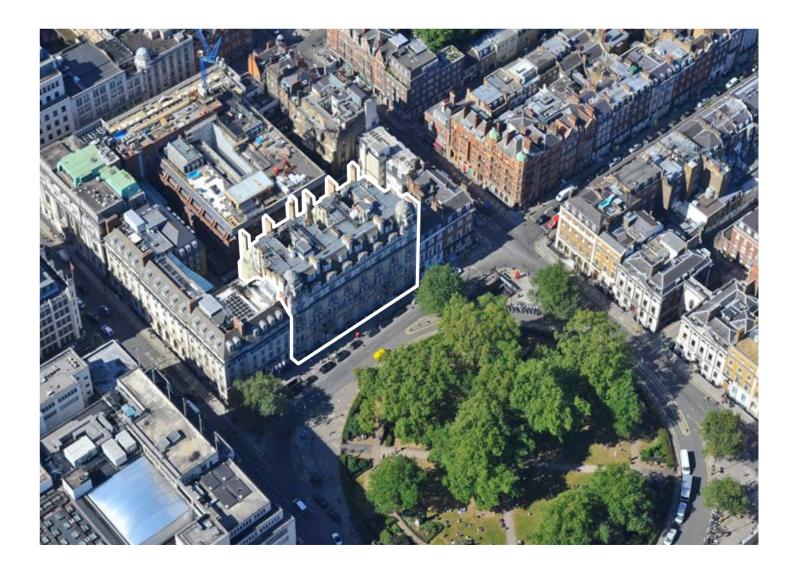

The property boasts a highly prominent position, dominating the western side of Cavendish Square. Cavendish Square is situated just 150 metres north of Oxford Street and Oxford Circus and adjoins Harley Street and Wigmore Street from the north western corner.