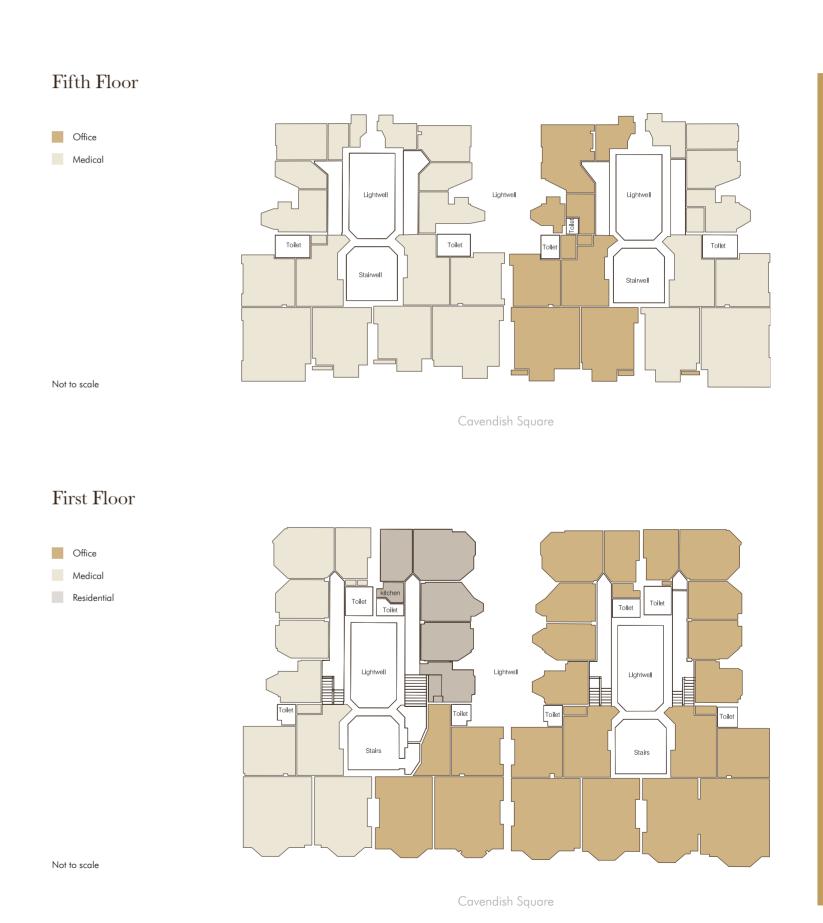

| 2,397    | 4.2               | 45    |  |
| First    | 1,420.3    | 15,288     | 717.8    | 7727       | 272.9                 | 2,937   | 108                 | 1,163    | 9.6               | 103   |  |
| Ground   | 972.5      | 10,468     | 530.7    | 5712       | 180.0                 | 1,938   |                     |          |                   |       |  |
| Basement | 913.1      | 9,829      | 177.0    | 1905       | 95.0                  | 1,023   | 276.3               | 2,975    | 16.3              | 175   |  |
| Total    | 7,910.7    | 85,149     | 3,332.3  | 35,868     | 1,922.5               | 20,694  | 689.1               | 7,419    | 33.5              | 360   |  |

The full Plowman Craven report is available to download on the marketing website.



## Floor Plans



|















# Tenancy Schedule

The property is let to 17 tenants on 35 leases. Full vacant possession is available in December 2015 when the majority of leases expire.

| Part