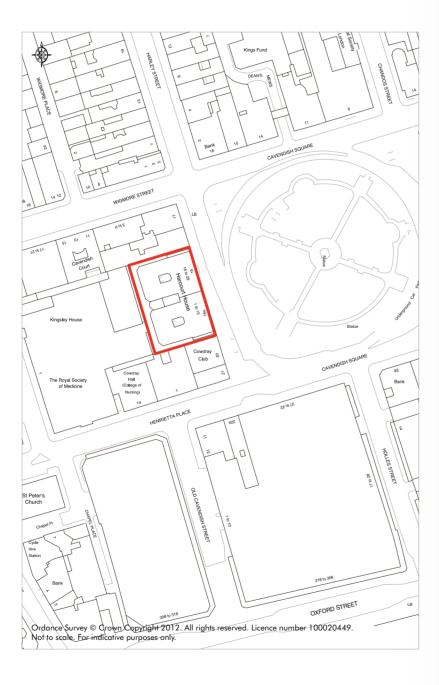

The property boasts a highly prominent position, dominating the western side of Cavendish Square. Cavendish Square is situated just 150 metres north of Oxford Street and Oxford Circus and adjoins Harley Street and Wigmore Street from the north western corner.