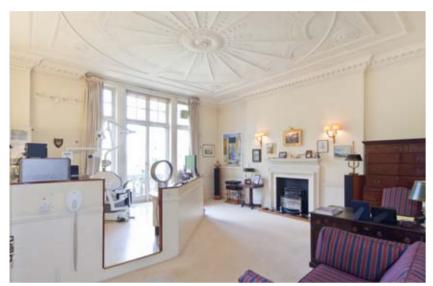

# Description

Originally developed in 1907 as a residential mansion block, Harcourt House has since been converted into a number of residential, office and medical suites. The property maintains its attractive period façade overlooking Cavendish Square and many of its ornate original features including high floor to ceiling heights, cornicing and friezes.

The property is currently split into 35 suites providing 63,119 sq ft net internal area and 85,149 sq ft gross internal area, arranged over lower ground, ground and 6 upper floors. Each floor plate typically provides four suites, each of which benefits from two large original rooms at the front of the building with bay windows and period balconettes overlooking the gardens in Cavendish Square.

Each floor is arranged around three lightwells at the rear of the building providing excellent natural light throughout the suites.

The eight storey building is one of the tallest on the square, with spectacular views over London from the top floor.