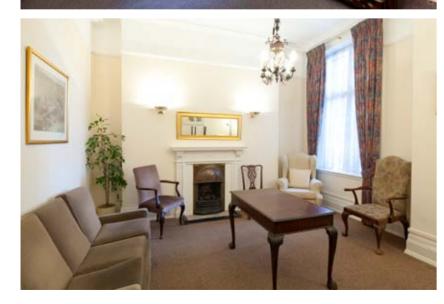

# Description

Originally developed in 1907 as a residential mansion block, Harcourt House has since been converted into a number of residential, office and medical suites. The property maintains its attractive period façade overlooking Cavendish Square and many of its ornate original features including high floor to ceiling heights, cornicing and friezes.

The property is currently split into 35 suites providing 63,119 sq ft net internal area and 85,149 sq ft gross internal area, arranged over lower ground, ground and 6 upper floors. Each floor plate typically provides four suites, each of which benefits from two large original rooms at the front of the building with bay windows and period balconettes overlooking the gardens in Cavendish Square.