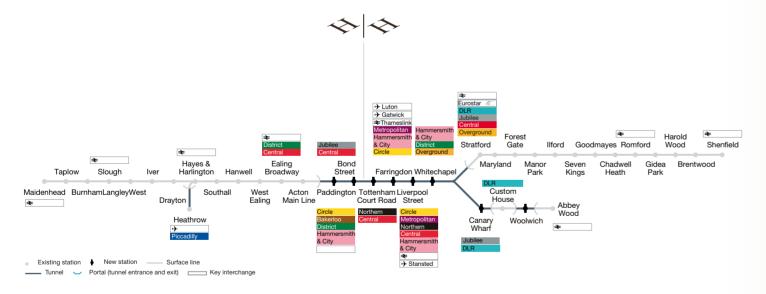

Accessible via the Victoria line is the Eurostar terminus at St Pancras which provides high speed rail services to mainland Europe in under 2 hours.

Crossrail is set to deliver a new world class, high speed rail link across London by 2018. The Crossrail network is currently under construction and this will further improve the communications of the area.

There will be direct commuter access through Central London with stations at Paddington, Bond Street, Tottenham Court Road, Farringdon, Liverpool Street and Canary Wharf. The scheme will increase London's existing underground capacity by 10%.

The Bond Street eastern ticket hall will be located in Hanover Square in Mayfair, less than a five minute walk from Cavendish Square. The new station in Hanover Square will provide direct access to Heathrow (29 minutes), Canary Wharf (13 minutes) and Paddington Station (2 minutes).

#### Crossrail Route Connections

Further information is available at www.crossrail.co.uk