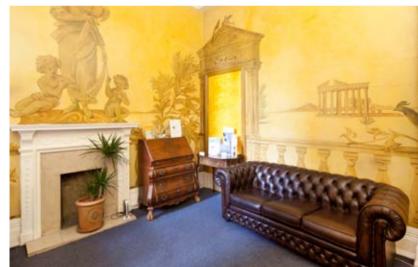

# Description

Originally developed in 1907 as a residential mansion block, Harcourt House has since been converted into a number of residential, office and medical suites. The property maintains its attractive period façade overlooking Cavendish Square and many of its ornate original features including high floor to ceiling heights, cornicing and friezes.

The property is currently split into 35 suites providing 63,119 sq ft net internal area and 85,149 sq ft gross internal area, arranged over lower ground, ground and 6 upper floors. Each floor plate typically provides four suites, each of which benefits from two large original rooms at the front of the building with bay windows and period balconettes overlooking the gardens in Cavendish Square.