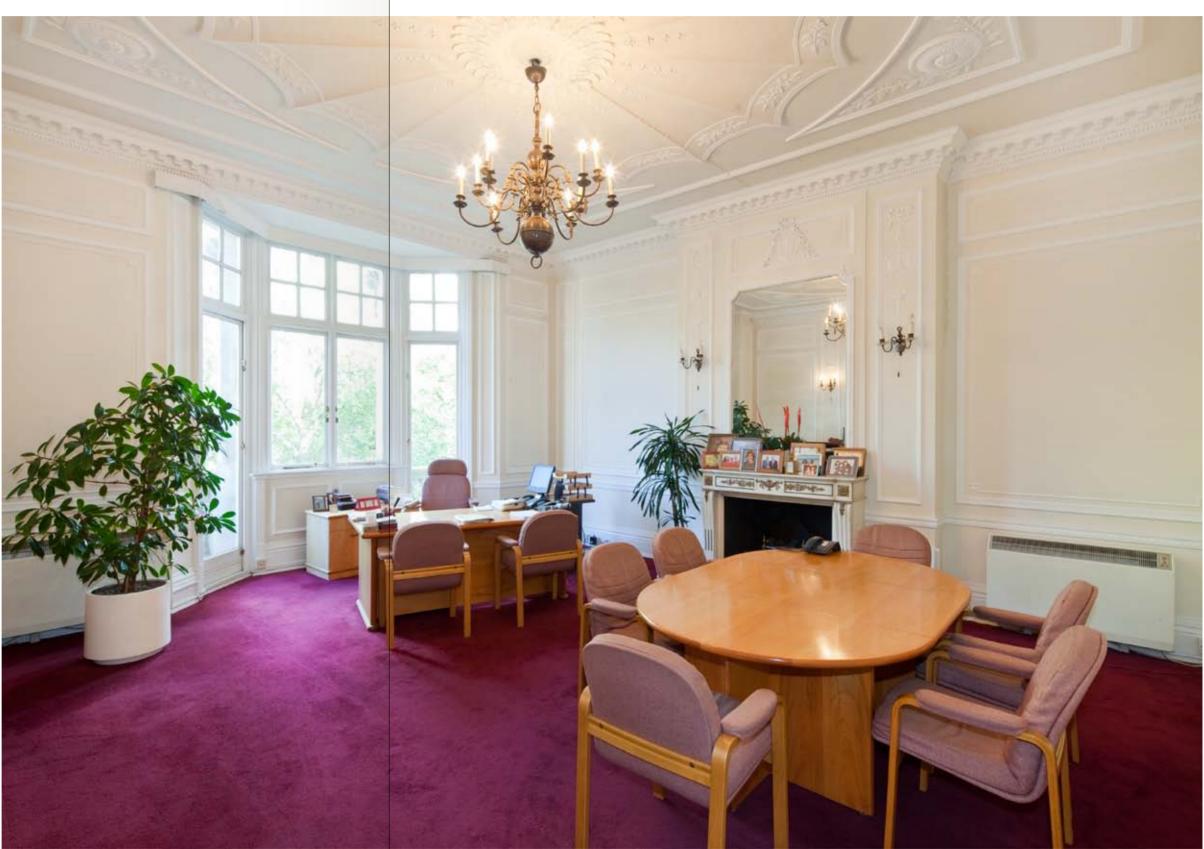

# Description

Originally developed in 1907 as a residential mansion block, Harcourt House has since been converted into a number of residential, office and medical suites. The property maintains its attractive period façade overlooking Cavendish Square and many of its ornate original features including high floor to ceiling heights, cornicing and friezes.

The property is currently split into 35 suites providing 63,119 sq ft net internal area and 85,149 sq ft gross internal area, arranged over lower ground, ground and 6 upper floors. Each floor plate typically provides four suites, each of which benefits from two large original rooms at the front of the building with bay windows and period balconettes overlooking the gardens in Cavendish Square.

Each floor is arranged around three lightwells at the rear of the building providing excellent natural light throughout the suites.

The eight storey building is one of the tallest on the square, with spectacular views over London from the top floor.