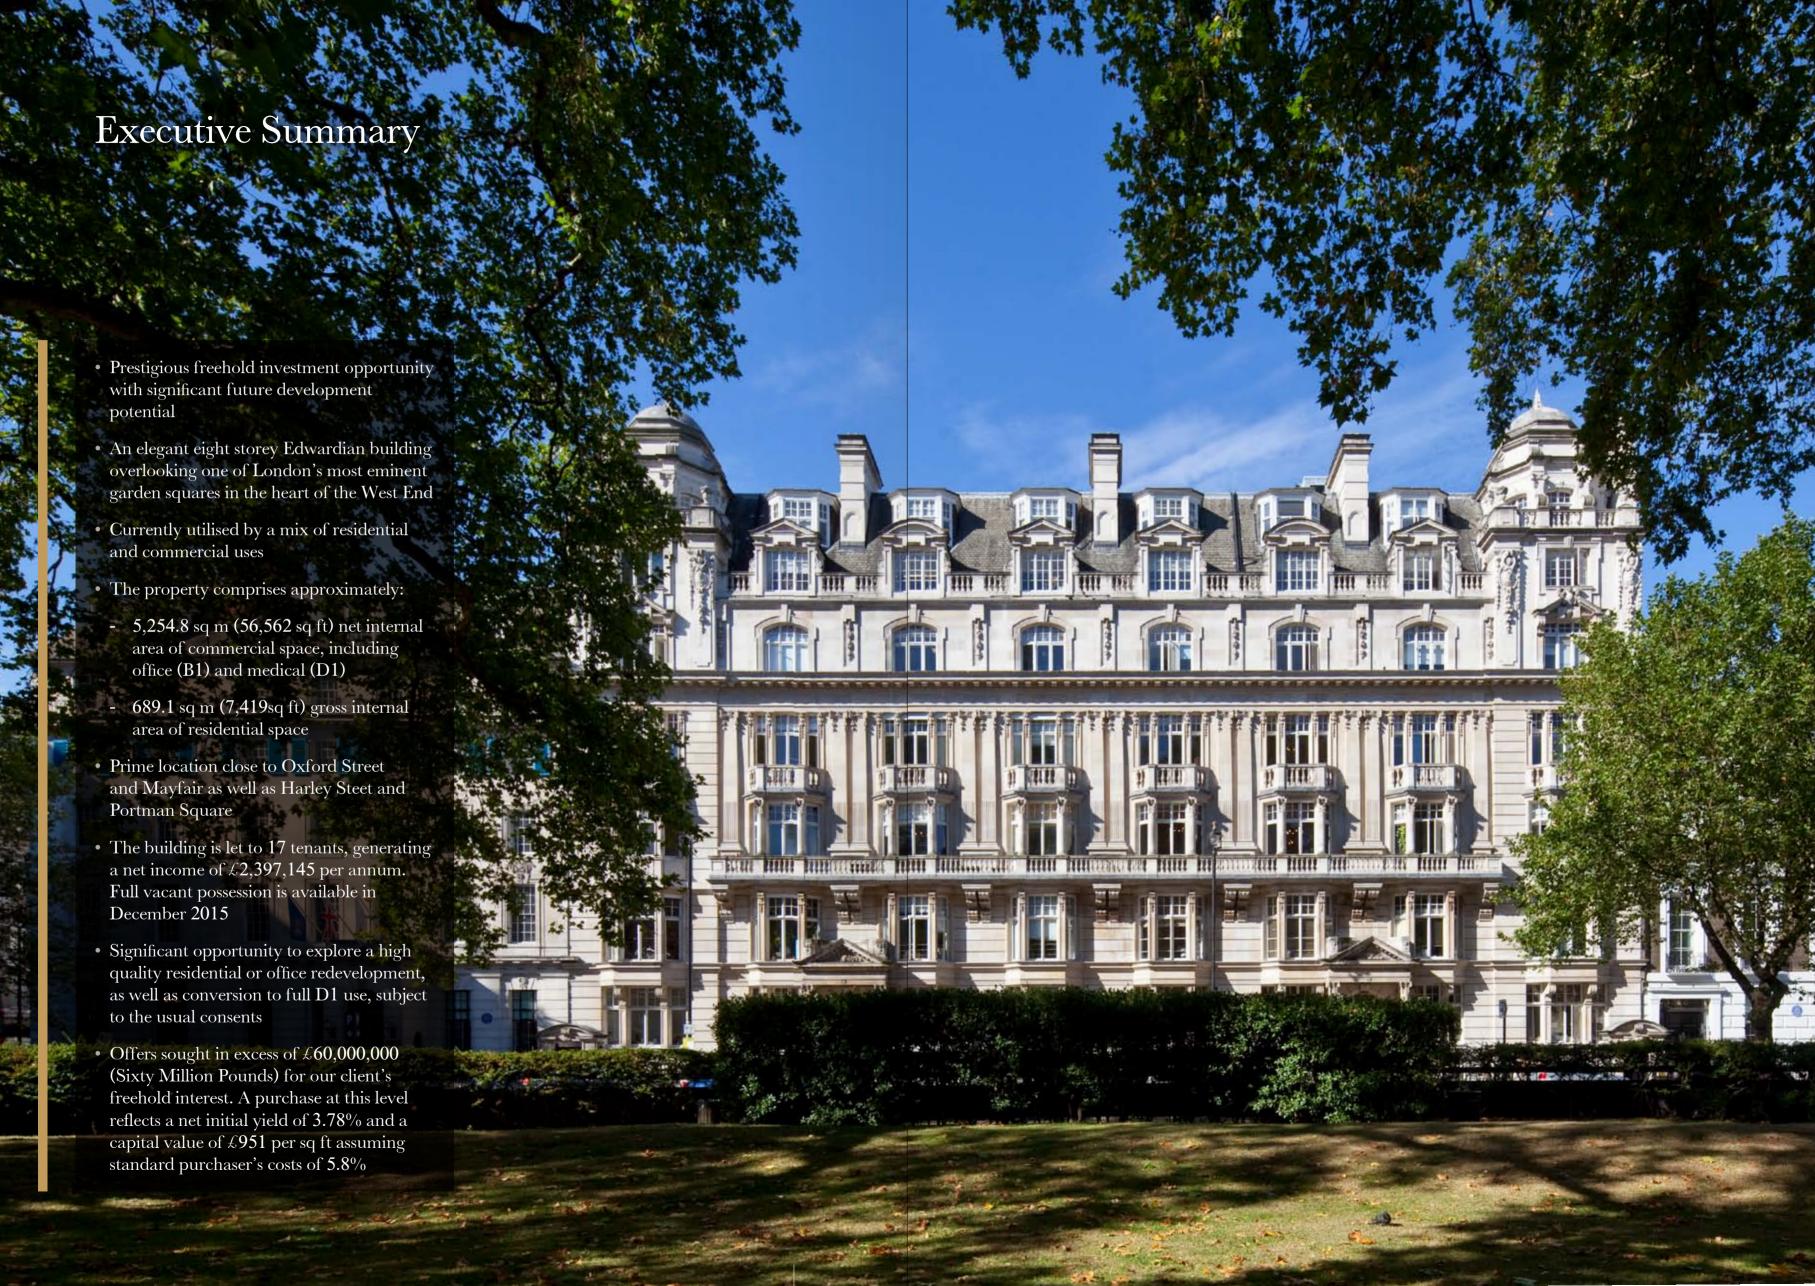

## HARCOURT HOUSE

CAVENDISH SQUARE LONDON W1

An elegant eight storey Edwardian building, overlooking one of London's most eminent garden squares in the heart of the West End

The property is currently split into 35 suites providing 63,119 sq ft net internal area and 85,149 sq ft gross internal area, arranged over lower ground, ground and 6 upper floors. Each floor plate typically provides four suites, each of which benefits from two large original rooms at the front of the building with bay windows and period balconettes overlooking the gardens in Cavendish Square.