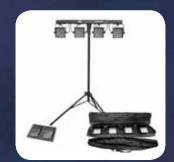

### **LED LIGHTING PORTABLE DRAMA PACKS**

LED Lighting is becoming more popular with all the benefits over incandescent lamps with energy saving, colour mixing, lamp life & safe to handle (low heat output). The LED drama packs include fresnels, profiles & PAR cans, various options are available. All systems include stands, lighting desk & custom leads. (Note: LED Luminaires use non dimmable mains supply & are dmx controlled.)

The generic lighting drama pack has the standard incandescent theatre fittings, fresnels & profile spots, using a portable dimmer attached to the stand (32A mains supply required), controlled by DMX. Complete lighting drama packs will be individually designed to meet your requirements which include lighting stands, luminaires, dimmers, lighting desk & leads.