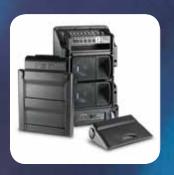

## PORTABLE DRAMA SOUND PACKS

We offer two types of portable sound systems, completely integrated ready wired sound system offering a convenient plug & play solution. Contained in a single ultra lightweight enclosure. The second option is a bespoke sound system racked in a portable flight case rack with casters. Systems come complete with mixer, amplifier, speakers, stands & leads. Microphones are an optional extra.