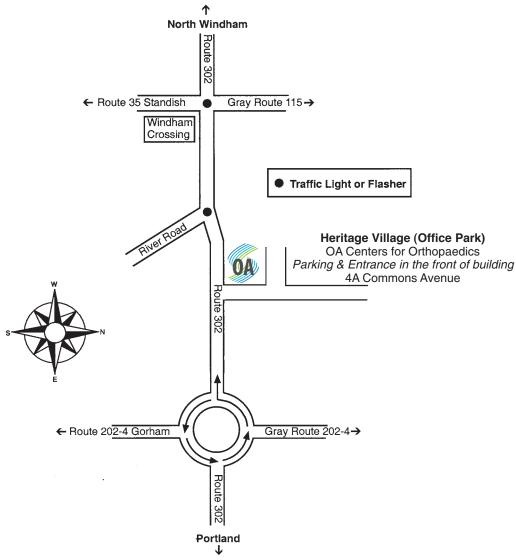

## Directions to OA Windham Office 4A Commons Ave, Route 302, Heritage Village 207.893,1738

**From Portland or I-295:** Take Exit 6B, Forest Ave. Follow Route 302 West; go through the Rotary and continue on Route 302 for 2 miles and turn right onto Commons Avenue. Our office is the first building as you enter the office park. Parking and entrance are in the front of the building. The Windham Office is approximately 16.4 miles west of Portland.

**From North Windham:** Take Route 302 East; continue 0.8 miles beyond Route 115/35 intersection and turn left onto Commons Avenue. Our office is located at 4A Commons Avenue, the first building as you enter the office park. Parking and entrance are in the front of the building.

**From Exit 63 (Maine Turnpike):** Turn left onto Routes 115/202 West and 4 South. Continue for approximately 6 miles to the intersection of Routes 115 and 302 (North Windham). Turn left onto Route 302 and travel approximately 0.8 miles. Turn left onto Commons Avenue. Our office is located at 4A Commons Avenue, the first building as you enter the office park. Parking and entrance are in the front of the building.

**From Exit 48 (Maine Turnpike):** Turn right at the lights after the toll onto Riverside St. Continue for approximately 1.5 miles and turn left onto Rt. 302 West. Follow Route 302 West and continue for approximately 8.1 miles to the Windham Rotary. Go through the Rotary and continue on Route 302 for 2 miles and turn right onto Commons Avenue. Our office is located at 4A Commons Avenue, the first building as you enter the office park. Parking and entrance are in the front of the building.