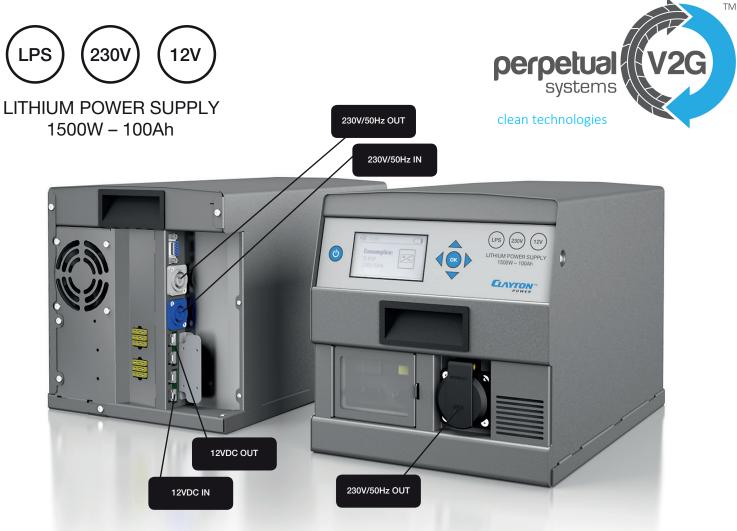

#### 12VDC IN

Charge from the alternator via the starter battery. Connect the 12VDC IN directly to the starter battery, the built-in ACS (Alternator Charging System) ensures that the starter battery gets first priority.

#### 12VDC OUT

Powerful 50A output for on-board DC equipment.

# 230VAC IN

Charge from mains. A full charge in just one hour and 40 minutes.

## 230VAC OUT

230V/50Hz pure sine wave output for operational equipment, up to 1500W.

#### Display

Overview of consumption status and remaining operation time. Overview of charging status and remaining charging time.

Fast, safe and easy installation. Andersson and Neutrik connectors for 12VDC and 230V/50Hz connections. (included)

### 12V Vehicle battery jump start feature.

Lampeter, West Wales, SA48 8LT

| Lithium Ion Battery (LiFePO4)<br>Capacity:<br>Efficient capacity (80% DOD): | 1320Wh<br>1056Wh                    |
|-----------------------------------------------------------------------------|-------------------------------------|
| 12VDC output<br>Continuously:                                               | 50A                                 |
| 230V/50Hz output<br>>15 minutes:<br>Continuously:<br>Peak:                  | 1500W<br>1300W<br>3000W             |
| Operation times<br>200W @ 230V:<br>500W @ 230V:<br>1000W @ 230V:            | 4hr : 30min<br>1hr : 45min<br>50min |