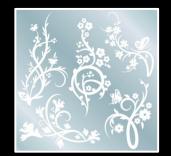

## Processed Glass

Sandblasting is the precision method of propelling very fine sand particles at high velocity on to the glass surface. This can be used for everything from a total frosted look to simple boarders, fine text (including house names), company logos, floral or abstract designs... essentially, anything the customer may be able to imagine from traditional pieces to more edgy, contemporary designs.