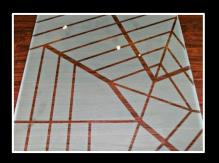

## Processed Glass

Sandblasting is the precision method of propelling very fine sand particles at high velocity on to the glass surface. This can be used for everything from a total frosted look to simple boarders, fine text (including house names), company logos, floral or abstract designs... essentially, anything the customer may be able to imagine from traditional pieces to more edgy, contemporary designs.