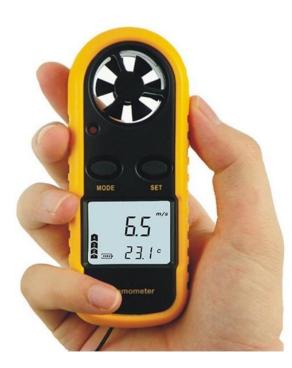

## GM816 Hot Wire Anemometer Wind Meter Anemometer / Digital Anemometer

XE-4003-001

Ideal for industrial and home purposes such as measuring wind speed and temperature of CPU, computer fans, air-conditioners, air blowers, etc.

- Measure wind speed and temperature
- The wind speed measuring range is from 0 to 30m/s
- Current and average wind speed measuring
- Maximum and minimum wind speed measuring
- Temperature display in °C/°F
- LCD white backlight display