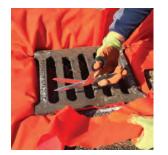

## **HOW IT WORKS**

The EnviroHorn Drain Filter is a simple but effective solution for mitigating the risk of pollution from oil and/or sediment during operations. The filters which are available in sediment only and oil and sediment configurations are inserted into the drain, cut down to the appropriate size and can be left in-situ to collect contaminants. This product offers a great solution for preventing drain blockages, the filters can be removed and washed through for re-use as necessary.