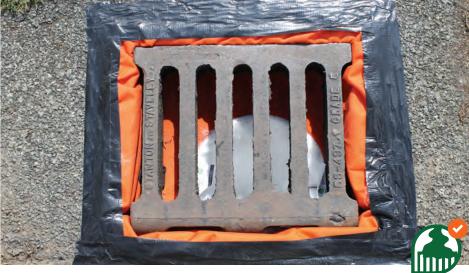

## **HOW IT WORKS**

The EnviroHorn Drain Filter is a simple but effective solution for mitigating the risk of pollution from oil and/or sediment during operations. The filters which are available in sediment only and oil and sediment configurations are inserted into the drain, cut down to the appropriate size and can be left in-situ to collect contaminants. This product offers a great solution for preventing drain blockages, the filters can be removed and washed through for re-use as necessary.