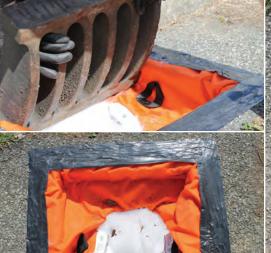

## **HOW IT WORKS**

The EnviroHorn Drain Filter is a simple but effective solution for mitigating the risk of pollution from oil and/or sediment during operations. The filters which are available in sediment only and oil and sediment configurations are inserted into the drain, cut down to the appropriate size and can be left in-situ to collect contaminants. This product offers a great solution for preventing drain blockages, the filters can be removed and washed through for re-use as necessary.