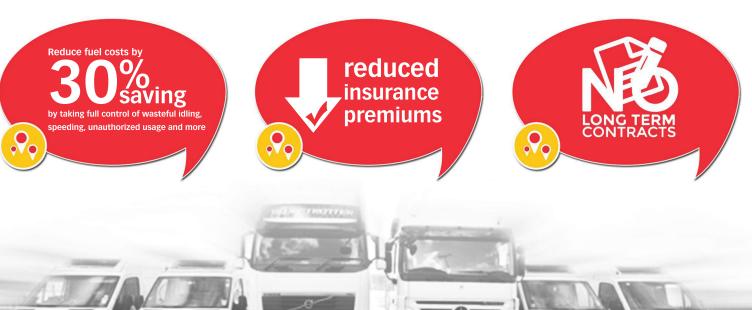

tery

*i-spi eon* has a high capacity internal battery, allowing extended monitoring without external power for up to 100 days. A shock sensor inside saves power when your vehicle is stationary. Recharging is simple. We include a USB charging cable with every device.

#### Live tracking

Enjoy total visibility of vehicles and assets with *i-spi eon* real-time tracking feature via web based software. Live information on location, speed and mileage are captured via the device onboard and sent back in real-time. The live tracking feature is available as a low cost monthly rolling plan.

#### Accurate tracking

Particularly suited to Trailers, Hire vehicles, Rental Equipment, Farming Machinery, Company vehicle monitoring, Family vehicle monitoring and other tracking and security applications