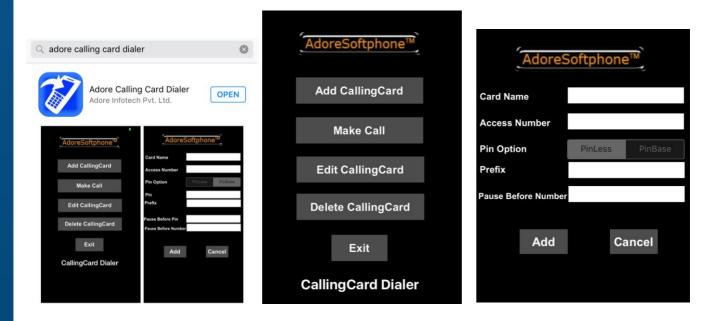

## Install BtL Mobile Interceptor - iPhone

## Instructions

- Go to the application store on your iPhone. Search for the application 'Adore Calling Card Dialer'. The application is by developer Adore Infotech. Pvt Ltd. – please click download and allow the application to download.
- 2. Once application has downloaded go to 'Cards' on the bottom of the application screen.
  - Initial dial number (will be given to you)
  - Pause length before redial usually 1-2 seconds
  - You may name the card anything you wish

In addition, any existing entries can be deleted but a new one needs to be made with the above settings.

- 3. Once these have been added, you can save the Card.
- 4. Please return to the 'Cards' selection at the bottom and ensure the correct card is selected.
- 5. When you would like to dial an existing contact you can select 'Phone Book' or 'Contacts' at the bottom, click 'Allow' for access to the contacts on the phone and select a contact. If you click the name and then call within the application, the call will go through BtL's platform at an extremely reduced rate. You can also use the 'Keypad' along the bottom to dial a number that is not in your existing contacts. The dialling will only work when using the application, please ensure you do not dial international numbers outside of this.